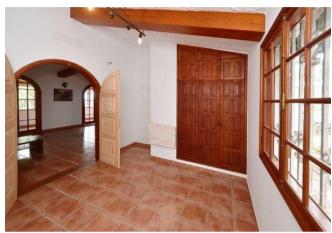

The ground floor house is divided into a large living/dining area with a well-equipped kitchen, two bedrooms, two bathrooms and an elongated, bright entrance hall with beautiful Atlantic views, which is used as a study plus dining room and connects to the patio with barbacoa (Spanish outdoor kitchen). The adjoining outbuilding houses the garage with a small storage room and a further bathroom. The plot is almost completely flat and planted with palm trees, ornamental trees and a few fruit trees. A total of three water tanks are available for the water supply, one as a drinking water reserve (as required for tourist rentals), one as an open rainwater tank into which the roof water is fed and into which private, so-called stock water can also be fed, as well as a further tank at the lower end of the property, which is closed and whose ceiling is designed as a terrace with a very beautiful sea view. A small technical building is attached to the tank, in which an irrigation pump is located and in which garden tools can also be stored. The buildings are in good condition, but the fabric awnings for shading need to be replaced. The garden could also do with some care and the shutters could do with a new coat of paint and minor repairs.