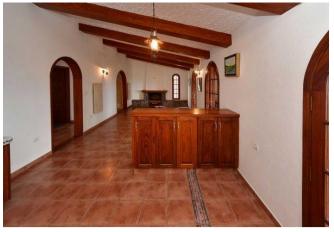

The ground floor house is divided into a large living/dining area with a well-equipped kitchen, two bedrooms, two bathrooms and an elongated, bright entrance hall with beautiful Atlantic views, which is used as a study plus dining room and connects to the patio with barbacoa (Spanish outdoor kitchen). The adjoining outbuilding houses the garage with a small storage room and a further bathroom. The plot is almost completely flat and planted with palm trees, ornamental trees and a few fruit trees. A total of three water tanks are available for the water supply, one as a drinking water reserve (as required for tourist rentals), one as an open rainwater tank into which the roof water is fed and into which private, so-called stock water can also be fed, as well as a further tank at the lower end of the property, which is closed and whose ceiling is designed as a terrace with a very beautiful sea view. A small technical building is attached to the tank, in which an irrigation pump is located and in which garden tools can also be stored. The buildings are in good condition, but the fabric awnings for shading need to be replaced. The garden could also do with some care and the shutters could do with a new coat of paint and minor repairs.