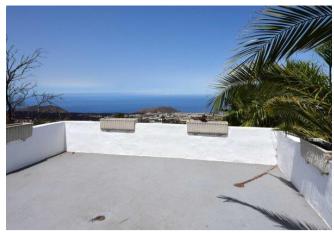

# Beautiful bungalow in a very quiet, small residential area with sea views in Vista Valle

The spacious bungalow was built by a German owner as a practical retirement home in an environment that is very suitable for this purpose, with marvellous sea views. It is located in a quiet residential area at the end of a cul-de-sac, surrounded by an approx. 1,200 m², low-maintenance garden planted with various fruit trees and well terraced.

The ground floor house is divided into a large living/dining area with a well-equipped kitchen, two bedrooms, two bathrooms and an elongated, bright entrance hall with beautiful Atlantic views, which is used as a study plus dining room and connects to the patio with barbacoa (Spanish outdoor kitchen). The adjoining outbuilding houses the garage with a small storage room and a further bathroom. The plot is almost completely flat and planted with palm trees, ornamental trees and a few fruit trees. A total of three water tanks are available for the water supply, one as a drinking water reserve (as required for tourist rentals), one as an open rainwater tank into which the roof water is fed and into which private, so-called stock water can also be fed, as well as a further tank at the lower end of the property, which is closed and whose ceiling is designed as a terrace with a very beautiful sea view. A small technical building is attached to the tank, in which an irrigation pump is located and in which garden tools can also be stored. The buildings are in good condition, but the fabric awnings for shading need to be replaced. The garden could also do with some care and the shutters could do with a new coat of paint and minor repairs.