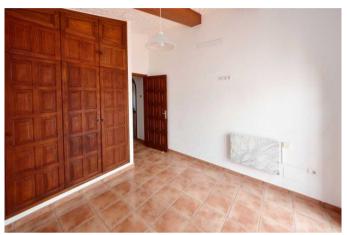

The ground floor house is divided into a large living/dining area with a well-equipped kitchen, two bedrooms, two bathrooms and an elongated, bright entrance hall with beautiful Atlantic views, which is used as a study plus dining room and connects to the patio with barbacoa (Spanish outdoor kitchen). The adjoining outbuilding houses the garage with a small storage room and a further bathroom. The plot is almost completely flat and planted with palm trees, ornamental trees and a few fruit trees. A total of three water tanks are available for the water supply, one as a drinking water reserve (as required for tourist rentals), one as an open rainwater tank into which the roof water is fed and into which private, so-called stock water can also be fed, as well as a further tank at the lower end of the property, which is closed and whose ceiling is designed as a terrace with a very beautiful sea view. A small technical building is attached to the tank, in which an irrigation pump is located and in which garden tools can also be stored. The buildings are in good condition, but the fabric awnings for shading need to be replaced. The garden could also do with some care and the shutters could do with a new coat of paint and minor repairs.