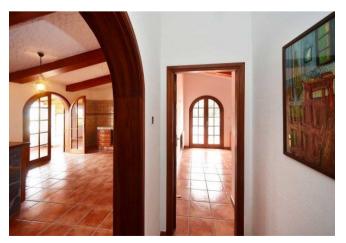

The ground floor house is divided into a large living/dining area with a well-equipped kitchen, two bedrooms, two bathrooms and an elongated, bright entrance hall with beautiful Atlantic views, which is used as a study plus dining room and connects to the patio with barbacoa (Spanish outdoor kitchen). The adjoining outbuilding houses the garage with a small storage room and a further bathroom. The plot is almost completely flat and planted with palm trees, ornamental trees and a few fruit trees. A total of three water tanks are available for the water supply, one as a drinking water reserve (as required for tourist rentals), one as an open rainwater tank into which the roof water is fed and into which private, so-called stock water can also be fed, as well as a further tank at the lower end of the property, which is closed and whose ceiling is designed as a terrace with a very beautiful sea view. A small technical building is attached to the tank, in which an irrigation pump is located and in which garden tools can also be stored. The buildings are in good condition, but the fabric awnings for shading need to be replaced. The garden could also do with some care and the shutters could do with a new coat of paint and minor repairs.