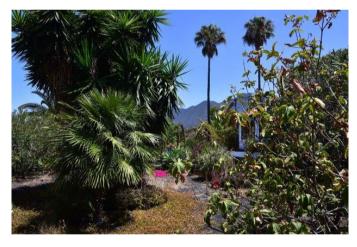

The ground floor house is divided into a large living/dining area with a well-equipped kitchen, two bedrooms, two bathrooms and an elongated, bright entrance hall with beautiful Atlantic views, which is used as a study plus dining room and connects to the patio with barbacoa (Spanish outdoor kitchen). The adjoining outbuilding houses the garage with a small storage room and a further bathroom. The plot is almost completely flat and planted with palm trees, ornamental trees and a few fruit trees. A total of three water tanks are available for the water supply, one as a drinking water reserve (as required for tourist rentals), one as an open rainwater tank into which the roof water is fed and into which private, so-called stock water can also be fed, as well as a further tank at the lower end of the property, which is closed and whose ceiling is designed as a terrace with a very beautiful sea view. A small technical building is attached to the tank, in which an irrigation pump is located and in which garden tools can also be stored. The buildings are in good condition, but the fabric awnings for shading need to be replaced. The garden could also do with some care and the shutters could do with a new coat of paint and minor repairs.

built-in kitchen
bathtube
shower
daylight bathroom
partly furnished
garage
old tree population
fruit-tree population
terrace

| price          | 399.000 € |
|----------------|-----------|
| plus brokerage | 3 %       |