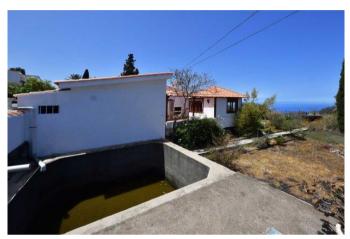

The ground floor house is divided into a large living/dining area with a well-equipped kitchen, two bedrooms, two bathrooms and an elongated, bright entrance hall with beautiful Atlantic views, which is used as a study plus dining room and connects to the patio with barbacoa (Spanish outdoor kitchen). The adjoining outbuilding houses the garage with a small storage room and a further bathroom. The plot is almost completely flat and planted with palm trees, ornamental trees and a few fruit trees. A total of three water tanks are available for the water supply, one as a drinking water reserve (as required for tourist rentals), one as an open rainwater tank into which the roof water is fed and into which private, so-called stock water can also be fed, as well as a further tank at the lower end of the property, which is closed and whose ceiling is designed as a terrace with a very beautiful sea view. A small technical building is attached to the tank, in which an irrigation pump is located and in which garden tools can also be stored. The buildings are in good condition, but the fabric awnings for shading need to be replaced. The garden could also do with some care and the shutters could do with a new coat of paint and minor repairs.