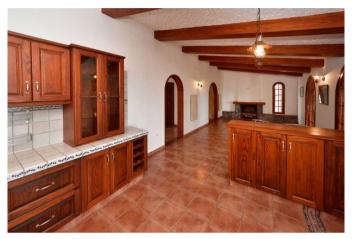

The ground floor house is divided into a large living/dining area with a well-equipped kitchen, two bedrooms, two bathrooms and an elongated, bright entrance hall with beautiful Atlantic views, which is used as a study plus dining room and connects to the patio with barbacoa (Spanish outdoor kitchen). The adjoining outbuilding houses the garage with a small storage room and a further bathroom. The plot is almost completely flat and planted with palm trees, ornamental trees and a few fruit trees. A total of three water tanks are available for the water supply, one as a drinking water reserve (as required for tourist rentals), one as an open rainwater tank into which the roof water is fed and into which private, so-called stock water can also be fed, as well as a further tank at the lower end of the property, which is closed and whose ceiling is designed as a terrace with a very beautiful sea view. A small technical building is attached to the tank, in which an irrigation pump is located and in which garden tools can also be stored. The buildings are in good condition, but the fabric awnings for shading need to be replaced. The garden could also do with some care and the shutters could do with a new coat of paint and minor repairs.