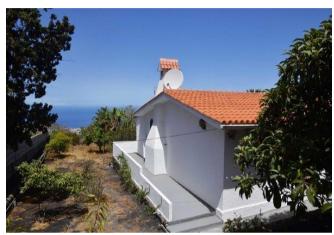

# Beautiful bungalow in a very quiet, small residential area with sea views in Vista Valle

The spacious bungalow was built by a German owner as a practical retirement home in an environment that is very suitable for this purpose, with marvellous sea views. It is located in a quiet residential area at the end of a cul-de-sac, surrounded by an approx. 1,200 m², low-maintenance garden planted with various fruit trees and well terraced.

The ground floor house is divided into a large living/dining area with a well-equipped kitchen, two bedrooms, two bathrooms and an elongated, bright entrance hall with beautiful Atlantic views, which is used as a study plus dining room and connects to the patio with barbacoa (Spanish outdoor kitchen). The adjoining outbuilding houses the garage with a small storage room and a further bathroom. The plot is almost completely flat and planted with palm trees, ornamental trees and a few fruit trees. A total of three water tanks are available for the water supply, one as a drinking water reserve (as required for tourist rentals), one as an open rainwater tank into which the roof water is fed and into which private, so-called stock water can also be fed, as well as a further tank at the lower end of the property, which is closed and whose ceiling is designed as a terrace with a very beautiful sea view. A small technical building is attached to the tank, in which an irrigation pump is located and in which garden tools can also be stored. The buildings are in good condition, but the fabric awnings for shading need to be replaced. The garden could also do with some care and the shutters could do with a new coat of paint and minor repairs.