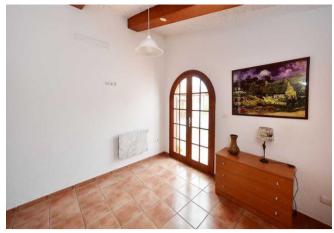

The ground floor house is divided into a large living/dining area with a well-equipped kitchen, two bedrooms, two bathrooms and an elongated, bright entrance hall with beautiful Atlantic views, which is used as a study plus dining room and connects to the patio with barbacoa (Spanish outdoor kitchen). The adjoining outbuilding houses the garage with a small storage room and a further bathroom. The plot is almost completely flat and planted with palm trees, ornamental trees and a few fruit trees. A total of three water tanks are available for the water supply, one as a drinking water reserve (as required for tourist rentals), one as an open rainwater tank into which the roof water is fed and into which private, so-called stock water can also be fed, as well as a further tank at the lower end of the property, which is closed and whose ceiling is designed as a terrace with a very beautiful sea view. A small technical building is attached to the tank, in which an irrigation pump is located and in which garden tools can also be stored. The buildings are in good condition, but the fabric awnings for shading need to be replaced. The garden could also do with some care and the shutters could do with a new coat of paint and minor repairs.