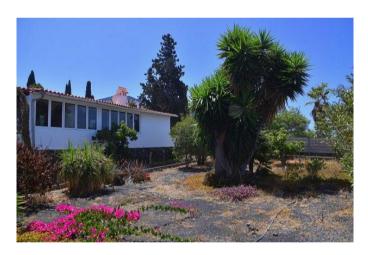

The ground floor house is divided into a large living/dining area with a well-equipped kitchen, two bedrooms, two bathrooms and an elongated, bright entrance hall with beautiful Atlantic views, which is used as a study plus dining room and connects to the patio with barbacoa (Spanish outdoor kitchen). The adjoining outbuilding houses the garage with a small storage room and a further bathroom. The plot is almost completely flat and planted with palm trees, ornamental trees and a few fruit trees. A total of three water tanks are available for the water supply, one as a drinking water reserve (as required for tourist rentals), one as an open rainwater tank into which the roof water is fed and into which private, so-called stock water can also be fed, as well as a further tank at the lower end of the property, which is closed and whose ceiling is designed as a terrace with a very beautiful sea view. A small technical building is attached to the tank, in which an irrigation pump is located and in which garden tools can also be stored. The buildings are in good condition, but the fabric awnings for shading need to be replaced. The garden could also do with some care and the shutters could do with a new coat of paint and minor repairs.