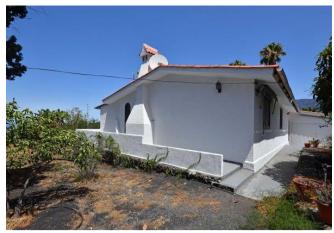

# Beautiful bungalow in a very quiet, small residential area with sea views in Vista Valle

The spacious bungalow was built by a German owner as a practical retirement home in an environment that is very suitable for this purpose, with marvellous sea views. It is located in a quiet residential area at the end of a cul-de-sac, surrounded by an approx. 1,200 m², low-maintenance garden planted with various fruit trees and well terraced.

The ground floor house is divided into a large living/dining area with a well-equipped kitchen, two bedrooms, two bathrooms and an elongated, bright entrance hall with beautiful Atlantic views, which is used as a study plus dining room and connects to the patio with barbacoa (Spanish outdoor kitchen). The adjoining outbuilding houses the garage with a small storage room and a further bathroom. The plot is almost completely flat and planted with palm trees, ornamental trees and a few fruit trees. A total of three water tanks are available for the water supply, one as a drinking water reserve (as required for tourist rentals), one as an open rainwater tank into which the roof water is fed and into which private, so-called stock water can also be fed, as well as a further tank at the lower end of the property, which is closed and whose ceiling is designed as a terrace with a very beautiful sea view. A small technical building is attached to the tank, in which an irrigation pump is located and in which garden tools can also be stored. The buildings are in good condition, but the fabric awnings for shading need to be replaced. The garden could also do with some care and the shutters could do with a new coat of paint and minor repairs.