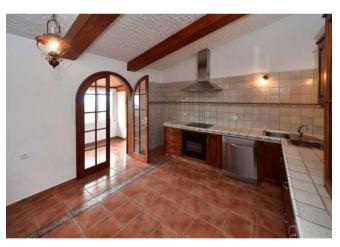

The ground floor house is divided into a large living/dining area with a well-equipped kitchen, two bedrooms, two bathrooms and an elongated, bright entrance hall with beautiful Atlantic views, which is used as a study plus dining room and connects to the patio with barbacoa (Spanish outdoor kitchen). The adjoining outbuilding houses the garage with a small storage room and a further bathroom. The plot is almost completely flat and planted with palm trees, ornamental trees and a few fruit trees. A total of three water tanks are available for the water supply, one as a drinking water reserve (as required for tourist rentals), one as an open rainwater tank into which the roof water is fed and into which private, so-called stock water can also be fed, as well as a further tank at the lower end of the property, which is closed and whose ceiling is designed as a terrace with a very beautiful sea view. A small technical building is attached to the tank, in which an irrigation pump is located and in which garden tools can also be stored. The buildings are in good condition, but the fabric awnings for shading need to be replaced. The garden could also do with some care and the shutters could do with a new coat of paint and minor repairs.

built-in kitchen
bathtube
shower
daylight bathroom
partly furnished
garage
old tree population
fruit-tree population
terrace

| price          | 399.000 € |
|----------------|-----------|
| plus brokerage | 3 %       |