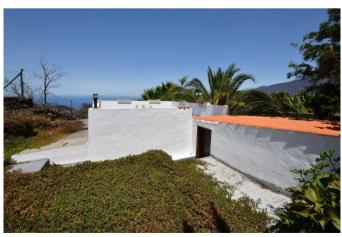

The ground floor house is divided into a large living/dining area with a well-equipped kitchen, two bedrooms, two bathrooms and an elongated, bright entrance hall with beautiful Atlantic views, which is used as a study plus dining room and connects to the patio with barbacoa (Spanish outdoor kitchen). The adjoining outbuilding houses the garage with a small storage room and a further bathroom. The plot is almost completely flat and planted with palm trees, ornamental trees and a few fruit trees. A total of three water tanks are available for the water supply, one as a drinking water reserve (as required for tourist rentals), one as an open rainwater tank into which the roof water is fed and into which private, so-called stock water can also be fed, as well as a further tank at the lower end of the property, which is closed and whose ceiling is designed as a terrace with a very beautiful sea view. A small technical building is attached to the tank, in which an irrigation pump is located and in which garden tools can also be stored. The buildings are in good condition, but the fabric awnings for shading need to be replaced. The garden could also do with some care and the shutters could do with a new coat of paint and minor repairs.

#### Location

At only 495 m above sea level in a quiet residential area below El Paso. Distance to the centre of El Paso with all shopping and school facilities approx. 2.6 km, to the centre of the island's secret capital Los Llanos approx. 5 km, to the sandy beach with marina of Tazacorte approx. 9 km, to the international airport approx. 25 km and to the nearest nuclear power station approx. 1.660 km.