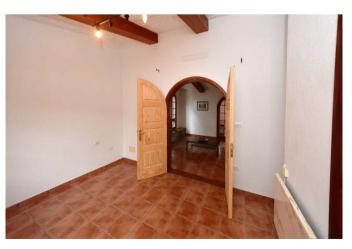

The ground floor house is divided into a large living/dining area with a well-equipped kitchen, two bedrooms, two bathrooms and an elongated, bright entrance hall with beautiful Atlantic views, which is used as a study plus dining room and connects to the patio with barbacoa (Spanish outdoor kitchen). The adjoining outbuilding houses the garage with a small storage room and a further bathroom. The plot is almost completely flat and planted with palm trees, ornamental trees and a few fruit trees. A total of three water tanks are available for the water supply, one as a drinking water reserve (as required for tourist rentals), one as an open rainwater tank into which the roof water is fed and into which private, so-called stock water can also be fed, as well as a further tank at the lower end of the property, which is closed and whose ceiling is designed as a terrace with a very beautiful sea view. A small technical building is attached to the tank, in which an irrigation pump is located and in which garden tools can also be stored. The buildings are in good condition, but the fabric awnings for shading need to be replaced. The garden could also do with some care and the shutters could do with a new coat of paint and minor repairs.