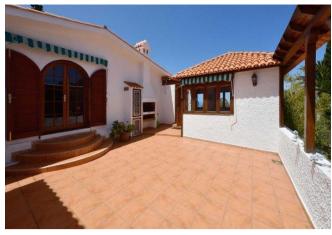

The ground floor house is divided into a large living/dining area with a well-equipped kitchen, two bedrooms, two bathrooms and an elongated, bright entrance hall with beautiful Atlantic views, which is used as a study plus dining room and connects to the patio with barbacoa (Spanish outdoor kitchen). The adjoining outbuilding houses the garage with a small storage room and a further bathroom. The plot is almost completely flat and planted with palm trees, ornamental trees and a few fruit trees. A total of three water tanks are available for the water supply, one as a drinking water reserve (as required for tourist rentals), one as an open rainwater tank into which the roof water is fed and into which private, so-called stock water can also be fed, as well as a further tank at the lower end of the property, which is closed and whose ceiling is designed as a terrace with a very beautiful sea view. A small technical building is attached to the tank, in which an irrigation pump is located and in which garden tools can also be stored. The buildings are in good condition, but the fabric awnings for shading need to be replaced. The garden could also do with some care and the shutters could do with a new coat of paint and minor repairs.