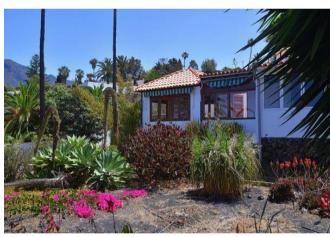

The ground floor house is divided into a large living/dining area with a well-equipped kitchen, two bedrooms, two bathrooms and an elongated, bright entrance hall with beautiful Atlantic views, which is used as a study plus dining room and connects to the patio with barbacoa (Spanish outdoor kitchen). The adjoining outbuilding houses the garage with a small storage room and a further bathroom. The plot is almost completely flat and planted with palm trees, ornamental trees and a few fruit trees. A total of three water tanks are available for the water supply, one as a drinking water reserve (as required for tourist rentals), one as an open rainwater tank into which the roof water is fed and into which private, so-called stock water can also be fed, as well as a further tank at the lower end of the property, which is closed and whose ceiling is designed as a terrace with a very beautiful sea view. A small technical building is attached to the tank, in which an irrigation pump is located and in which garden tools can also be stored. The buildings are in good condition, but the fabric awnings for shading need to be replaced. The garden could also do with some care and the shutters could do with a new coat of paint and minor repairs.