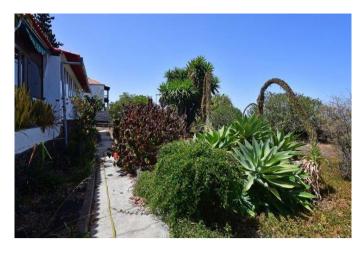

The ground floor house is divided into a large living/dining area with a well-equipped kitchen, two bedrooms, two bathrooms and an elongated, bright entrance hall with beautiful Atlantic views, which is used as a study plus dining room and connects to the patio with barbacoa (Spanish outdoor kitchen). The adjoining outbuilding houses the garage with a small storage room and a further bathroom. The plot is almost completely flat and planted with palm trees, ornamental trees and a few fruit trees. A total of three water tanks are available for the water supply, one as a drinking water reserve (as required for tourist rentals), one as an open rainwater tank into which the roof water is fed and into which private, so-called stock water can also be fed, as well as a further tank at the lower end of the property, which is closed and whose ceiling is designed as a terrace with a very beautiful sea view. A small technical building is attached to the tank, in which an irrigation pump is located and in which garden tools can also be stored. The buildings are in good condition, but the fabric awnings for shading need to be replaced. The garden could also do with some care and the shutters could do with a new coat of paint and minor repairs.