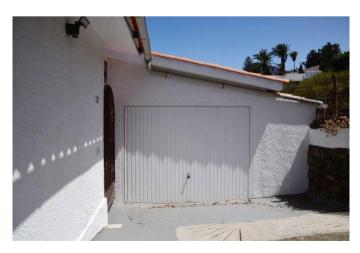

The ground floor house is divided into a large living/dining area with a well-equipped kitchen, two bedrooms, two bathrooms and an elongated, bright entrance hall with beautiful Atlantic views, which is used as a study plus dining room and connects to the patio with barbacoa (Spanish outdoor kitchen). The adjoining outbuilding houses the garage with a small storage room and a further bathroom. The plot is almost completely flat and planted with palm trees, ornamental trees and a few fruit trees. A total of three water tanks are available for the water supply, one as a drinking water reserve (as required for tourist rentals), one as an open rainwater tank into which the roof water is fed and into which private, so-called stock water can also be fed, as well as a further tank at the lower end of the property, which is closed and whose ceiling is designed as a terrace with a very beautiful sea view. A small technical building is attached to the tank, in which an irrigation pump is located and in which garden tools can also be stored. The buildings are in good condition, but the fabric awnings for shading need to be replaced. The garden could also do with some care and the shutters could do with a new coat of paint and minor repairs.