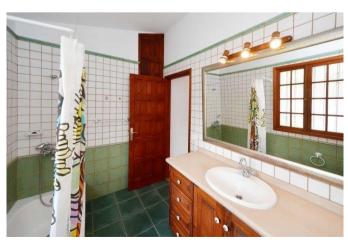

The ground floor house is divided into a large living/dining area with a well-equipped kitchen, two bedrooms, two bathrooms and an elongated, bright entrance hall with beautiful Atlantic views, which is used as a study plus dining room and connects to the patio with barbacoa (Spanish outdoor kitchen). The adjoining outbuilding houses the garage with a small storage room and a further bathroom. The plot is almost completely flat and planted with palm trees, ornamental trees and a few fruit trees. A total of three water tanks are available for the water supply, one as a drinking water reserve (as required for tourist rentals), one as an open rainwater tank into which the roof water is fed and into which private, so-called stock water can also be fed, as well as a further tank at the lower end of the property, which is closed and whose ceiling is designed as a terrace with a very beautiful sea view. A small technical building is attached to the tank, in which an irrigation pump is located and in which garden tools can also be stored. The buildings are in good condition, but the fabric awnings for shading need to be replaced. The garden could also do with some care and the shutters could do with a new coat of paint and minor repairs.