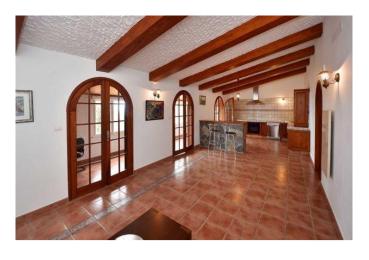

The ground floor house is divided into a large living/dining area with a well-equipped kitchen, two bedrooms, two bathrooms and an elongated, bright entrance hall with beautiful Atlantic views, which is used as a study plus dining room and connects to the patio with barbacoa (Spanish outdoor kitchen). The adjoining outbuilding houses the garage with a small storage room and a further bathroom. The plot is almost completely flat and planted with palm trees, ornamental trees and a few fruit trees. A total of three water tanks are available for the water supply, one as a drinking water reserve (as required for tourist rentals), one as an open rainwater tank into which the roof water is fed and into which private, so-called stock water can also be fed, as well as a further tank at the lower end of the property, which is closed and whose ceiling is designed as a terrace with a very beautiful sea view. A small technical building is attached to the tank, in which an irrigation pump is located and in which garden tools can also be stored. The buildings are in good condition, but the fabric awnings for shading need to be replaced. The garden could also do with some care and the shutters could do with a new coat of paint and minor repairs.