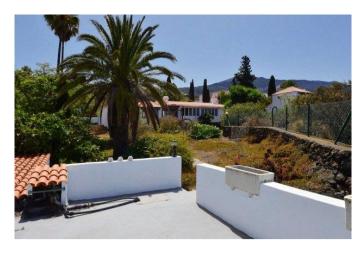

# Beautiful bungalow in a very quiet, small residential area with sea views in Vista Valle

The spacious bungalow was built by a German owner as a practical retirement home in an environment that is very suitable for this purpose, with marvellous sea views. It is located in a quiet residential area at the end of a cul-de-sac, surrounded by an approx. 1,200 m², low-maintenance garden planted with various fruit trees and well terraced.

The ground floor house is divided into a large living/dining area with a well-equipped kitchen, two bedrooms, two bathrooms and an elongated, bright entrance hall with beautiful Atlantic views, which is used as a study plus dining room and connects to the patio with barbacoa (Spanish outdoor kitchen). The adjoining outbuilding houses the garage with a small storage room and a further bathroom. The plot is almost completely flat and planted with palm trees, ornamental trees and a few fruit trees. A total of three water tanks are available for the water supply, one as a drinking water reserve (as required for tourist rentals), one as an open rainwater tank into which the roof water is fed and into which private, so-called stock water can also be fed, as well as a further tank at the lower end of the property, which is closed and whose ceiling is designed as a terrace with a very beautiful sea view. A small technical building is attached to the tank, in which an irrigation pump is located and in which garden tools can also be stored. The buildings are in good condition, but the fabric awnings for shading need to be replaced. The garden could also do with some care and the shutters could do with a new coat of paint and minor repairs.