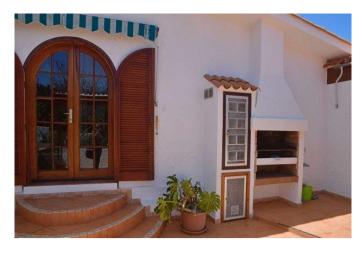

The ground floor house is divided into a large living/dining area with a well-equipped kitchen, two bedrooms, two bathrooms and an elongated, bright entrance hall with beautiful Atlantic views, which is used as a study plus dining room and connects to the patio with barbacoa (Spanish outdoor kitchen). The adjoining outbuilding houses the garage with a small storage room and a further bathroom. The plot is almost completely flat and planted with palm trees, ornamental trees and a few fruit trees. A total of three water tanks are available for the water supply, one as a drinking water reserve (as required for tourist rentals), one as an open rainwater tank into which the roof water is fed and into which private, so-called stock water can also be fed, as well as a further tank at the lower end of the property, which is closed and whose ceiling is designed as a terrace with a very beautiful sea view. A small technical building is attached to the tank, in which an irrigation pump is located and in which garden tools can also be stored. The buildings are in good condition, but the fabric awnings for shading need to be replaced. The garden could also do with some care and the shutters could do with a new coat of paint and minor repairs.