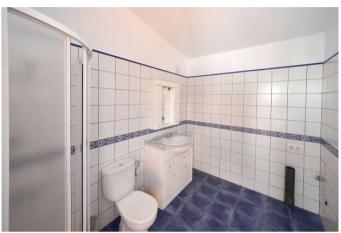

The ground floor house is divided into a large living/dining area with a well-equipped kitchen, two bedrooms, two bathrooms and an elongated, bright entrance hall with beautiful Atlantic views, which is used as a study plus dining room and connects to the patio with barbacoa (Spanish outdoor kitchen). The adjoining outbuilding houses the garage with a small storage room and a further bathroom. The plot is almost completely flat and planted with palm trees, ornamental trees and a few fruit trees. A total of three water tanks are available for the water supply, one as a drinking water reserve (as required for tourist rentals), one as an open rainwater tank into which the roof water is fed and into which private, so-called stock water can also be fed, as well as a further tank at the lower end of the property, which is closed and whose ceiling is designed as a terrace with a very beautiful sea view. A small technical building is attached to the tank, in which an irrigation pump is located and in which garden tools can also be stored. The buildings are in good condition, but the fabric awnings for shading need to be replaced. The garden could also do with some care and the shutters could do with a new coat of paint and minor repairs.

built-in kitchen
bathtube
shower
daylight bathroom
partly furnished
garage
old tree population
fruit-tree population
terrace

| price          | 399.000 € |
|----------------|-----------|
| plus brokerage | 3 %       |