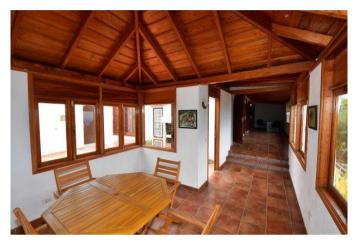

The ground floor house is divided into a large living/dining area with a well-equipped kitchen, two bedrooms, two bathrooms and an elongated, bright entrance hall with beautiful Atlantic views, which is used as a study plus dining room and connects to the patio with barbacoa (Spanish outdoor kitchen). The adjoining outbuilding houses the garage with a small storage room and a further bathroom. The plot is almost completely flat and planted with palm trees, ornamental trees and a few fruit trees. A total of three water tanks are available for the water supply, one as a drinking water reserve (as required for tourist rentals), one as an open rainwater tank into which the roof water is fed and into which private, so-called stock water can also be fed, as well as a further tank at the lower end of the property, which is closed and whose ceiling is designed as a terrace with a very beautiful sea view. A small technical building is attached to the tank, in which an irrigation pump is located and in which garden tools can also be stored. The buildings are in good condition, but the fabric awnings for shading need to be replaced. The garden could also do with some care and the shutters could do with a new coat of paint and minor repairs.