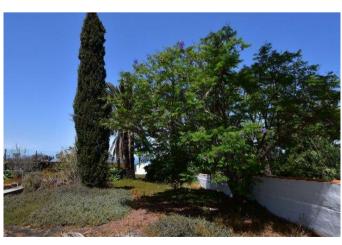

The ground floor house is divided into a large living/dining area with a well-equipped kitchen, two bedrooms, two bathrooms and an elongated, bright entrance hall with beautiful Atlantic views, which is used as a study plus dining room and connects to the patio with barbacoa (Spanish outdoor kitchen). The adjoining outbuilding houses the garage with a small storage room and a further bathroom. The plot is almost completely flat and planted with palm trees, ornamental trees and a few fruit trees. A total of three water tanks are available for the water supply, one as a drinking water reserve (as required for tourist rentals), one as an open rainwater tank into which the roof water is fed and into which private, so-called stock water can also be fed, as well as a further tank at the lower end of the property, which is closed and whose ceiling is designed as a terrace with a very beautiful sea view. A small technical building is attached to the tank, in which an irrigation pump is located and in which garden tools can also be stored. The buildings are in good condition, but the fabric awnings for shading need to be replaced. The garden could also do with some care and the shutters could do with a new coat of paint and minor repairs.

built-in kitchen
bathtube
shower
daylight bathroom
partly furnished
garage
old tree population
fruit-tree population
terrace

| price          | 399.000 € |
|----------------|-----------|
| plus brokerage | 3 %       |