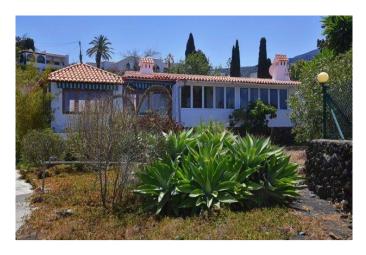

# Beautiful bungalow in a very quiet, small residential area with sea views in Vista Valle

The spacious bungalow was built by a German owner as a practical retirement home in an environment that is very suitable for this purpose, with marvellous sea views. It is located in a quiet residential area at the end of a cul-de-sac, surrounded by an approx. 1,200 m², low-maintenance garden planted with various fruit trees and well terraced.

The ground floor house is divided into a large living/dining area with a well-equipped kitchen, two bedrooms, two bathrooms and an elongated, bright entrance hall with beautiful Atlantic views, which is used as a study plus dining room and connects to the patio with barbacoa (Spanish outdoor kitchen). The adjoining outbuilding houses the garage with a small storage room and a further bathroom. The plot is almost completely flat and planted with palm trees, ornamental trees and a few fruit trees. A total of three water tanks are available for the water supply, one as a drinking water reserve (as required for tourist rentals), one as an open rainwater tank into which the roof water is fed and into which private, so-called stock water can also be fed, as well as a further tank at the lower end of the property, which is closed and whose ceiling is designed as a terrace with a very beautiful sea view. A small technical building is attached to the tank, in which an irrigation pump is located and in which garden tools can also be stored. The buildings are in good condition, but the fabric awnings for shading need to be replaced. The garden could also do with some care and the shutters could do with a new coat of paint and minor repairs.