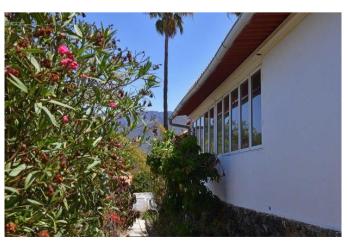

The ground floor house is divided into a large living/dining area with a well-equipped kitchen, two bedrooms, two bathrooms and an elongated, bright entrance hall with beautiful Atlantic views, which is used as a study plus dining room and connects to the patio with barbacoa (Spanish outdoor kitchen). The adjoining outbuilding houses the garage with a small storage room and a further bathroom. The plot is almost completely flat and planted with palm trees, ornamental trees and a few fruit trees. A total of three water tanks are available for the water supply, one as a drinking water reserve (as required for tourist rentals), one as an open rainwater tank into which the roof water is fed and into which private, so-called stock water can also be fed, as well as a further tank at the lower end of the property, which is closed and whose ceiling is designed as a terrace with a very beautiful sea view. A small technical building is attached to the tank, in which an irrigation pump is located and in which garden tools can also be stored. The buildings are in good condition, but the fabric awnings for shading need to be replaced. The garden could also do with some care and the shutters could do with a new coat of paint and minor repairs.