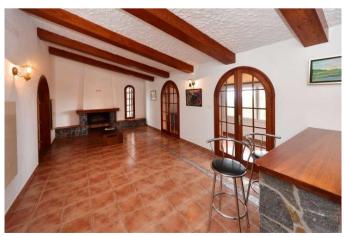

The ground floor house is divided into a large living/dining area with a well-equipped kitchen, two bedrooms, two bathrooms and an elongated, bright entrance hall with beautiful Atlantic views, which is used as a study plus dining room and connects to the patio with barbacoa (Spanish outdoor kitchen). The adjoining outbuilding houses the garage with a small storage room and a further bathroom. The plot is almost completely flat and planted with palm trees, ornamental trees and a few fruit trees. A total of three water tanks are available for the water supply, one as a drinking water reserve (as required for tourist rentals), one as an open rainwater tank into which the roof water is fed and into which private, so-called stock water can also be fed, as well as a further tank at the lower end of the property, which is closed and whose ceiling is designed as a terrace with a very beautiful sea view. A small technical building is attached to the tank, in which an irrigation pump is located and in which garden tools can also be stored. The buildings are in good condition, but the fabric awnings for shading need to be replaced. The garden could also do with some care and the shutters could do with a new coat of paint and minor repairs.

built-in kitchen
bathtube
shower
daylight bathroom
partly furnished
garage
old tree population
fruit-tree population
terrace

| price          | 399.000 € |
|----------------|-----------|
| plus brokerage | 3 %       |