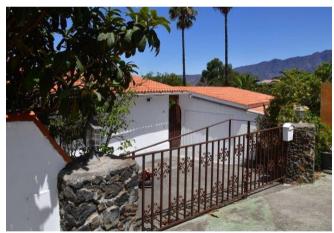

# Beautiful bungalow in a very quiet, small residential area with sea views in Vista Valle

The spacious bungalow was built by a German owner as a practical retirement home in an environment that is very suitable for this purpose, with marvellous sea views. It is located in a quiet residential area at the end of a cul-de-sac, surrounded by an approx. 1,200 m², low-maintenance garden planted with various fruit trees and well terraced.

#### Location

At only 495 m above sea level in a quiet residential area below El Paso. Distance to the centre of El Paso with all shopping and school facilities approx. 2.6 km, to the centre of the island's secret capital Los Llanos approx. 5 km, to the sandy beach with marina of Tazacorte approx. 9 km, to the international airport approx. 25 km and to the nearest nuclear power station approx. 1.660 km.