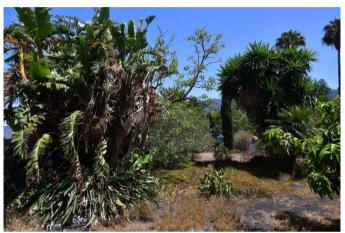

The ground floor house is divided into a large living/dining area with a well-equipped kitchen, two bedrooms, two bathrooms and an elongated, bright entrance hall with beautiful Atlantic views, which is used as a study plus dining room and connects to the patio with barbacoa (Spanish outdoor kitchen). The adjoining outbuilding houses the garage with a small storage room and a further bathroom. The plot is almost completely flat and planted with palm trees, ornamental trees and a few fruit trees. A total of three water tanks are available for the water supply, one as a drinking water reserve (as required for tourist rentals), one as an open rainwater tank into which the roof water is fed and into which private, so-called stock water can also be fed, as well as a further tank at the lower end of the property, which is closed and whose ceiling is designed as a terrace with a very beautiful sea view. A small technical building is attached to the tank, in which an irrigation pump is located and in which garden tools can also be stored. The buildings are in good condition, but the fabric awnings for shading need to be replaced. The garden could also do with some care and the shutters could do with a new coat of paint and minor repairs.