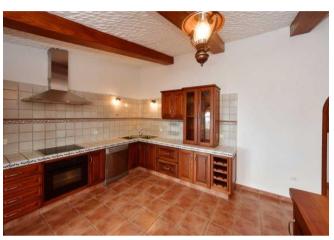

The ground floor house is divided into a large living/dining area with a well-equipped kitchen, two bedrooms, two bathrooms and an elongated, bright entrance hall with beautiful Atlantic views, which is used as a study plus dining room and connects to the patio with barbacoa (Spanish outdoor kitchen). The adjoining outbuilding houses the garage with a small storage room and a further bathroom. The plot is almost completely flat and planted with palm trees, ornamental trees and a few fruit trees. A total of three water tanks are available for the water supply, one as a drinking water reserve (as required for tourist rentals), one as an open rainwater tank into which the roof water is fed and into which private, so-called stock water can also be fed, as well as a further tank at the lower end of the property, which is closed and whose ceiling is designed as a terrace with a very beautiful sea view. A small technical building is attached to the tank, in which an irrigation pump is located and in which garden tools can also be stored. The buildings are in good condition, but the fabric awnings for shading need to be replaced. The garden could also do with some care and the shutters could do with a new coat of paint and minor repairs.

built-in kitchen
bathtube
shower
daylight bathroom
partly furnished
garage
old tree population
fruit-tree population
terrace

| price          | 399.000 € |
|----------------|-----------|
| plus brokerage | 3 %       |