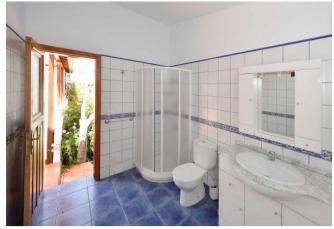

The ground floor house is divided into a large living/dining area with a well-equipped kitchen, two bedrooms, two bathrooms and an elongated, bright entrance hall with beautiful Atlantic views, which is used as a study plus dining room and connects to the patio with barbacoa (Spanish outdoor kitchen). The adjoining outbuilding houses the garage with a small storage room and a further bathroom. The plot is almost completely flat and planted with palm trees, ornamental trees and a few fruit trees. A total of three water tanks are available for the water supply, one as a drinking water reserve (as required for tourist rentals), one as an open rainwater tank into which the roof water is fed and into which private, so-called stock water can also be fed, as well as a further tank at the lower end of the property, which is closed and whose ceiling is designed as a terrace with a very beautiful sea view. A small technical building is attached to the tank, in which an irrigation pump is located and in which garden tools can also be stored. The buildings are in good condition, but the fabric awnings for shading need to be replaced. The garden could also do with some care and the shutters could do with a new coat of paint and minor repairs.

built-in kitchen
bathtube
shower
daylight bathroom
partly furnished
garage
old tree population
fruit-tree population
terrace

| price          | 399.000 € |
|----------------|-----------|
| plus brokerage | 3 %       |