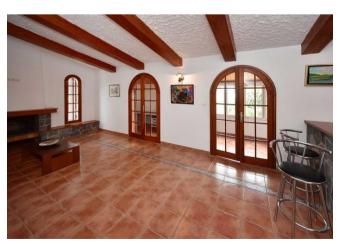

The ground floor house is divided into a large living/dining area with a well-equipped kitchen, two bedrooms, two bathrooms and an elongated, bright entrance hall with beautiful Atlantic views, which is used as a study plus dining room and connects to the patio with barbacoa (Spanish outdoor kitchen). The adjoining outbuilding houses the garage with a small storage room and a further bathroom. The plot is almost completely flat and planted with palm trees, ornamental trees and a few fruit trees. A total of three water tanks are available for the water supply, one as a drinking water reserve (as required for tourist rentals), one as an open rainwater tank into which the roof water is fed and into which private, so-called stock water can also be fed, as well as a further tank at the lower end of the property, which is closed and whose ceiling is designed as a terrace with a very beautiful sea view. A small technical building is attached to the tank, in which an irrigation pump is located and in which garden tools can also be stored. The buildings are in good condition, but the fabric awnings for shading need to be replaced. The garden could also do with some care and the shutters could do with a new coat of paint and minor repairs.