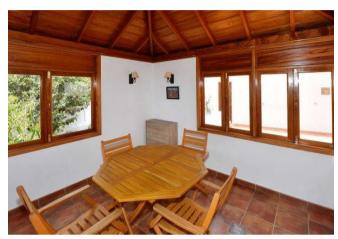

The ground floor house is divided into a large living/dining area with a well-equipped kitchen, two bedrooms, two bathrooms and an elongated, bright entrance hall with beautiful Atlantic views, which is used as a study plus dining room and connects to the patio with barbacoa (Spanish outdoor kitchen). The adjoining outbuilding houses the garage with a small storage room and a further bathroom. The plot is almost completely flat and planted with palm trees, ornamental trees and a few fruit trees. A total of three water tanks are available for the water supply, one as a drinking water reserve (as required for tourist rentals), one as an open rainwater tank into which the roof water is fed and into which private, so-called stock water can also be fed, as well as a further tank at the lower end of the property, which is closed and whose ceiling is designed as a terrace with a very beautiful sea view. A small technical building is attached to the tank, in which an irrigation pump is located and in which garden tools can also be stored. The buildings are in good condition, but the fabric awnings for shading need to be replaced. The garden could also do with some care and the shutters could do with a new coat of paint and minor repairs.