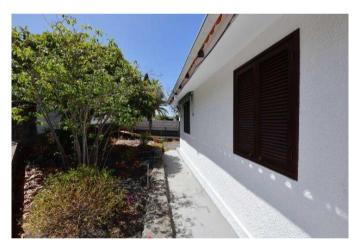

The ground floor house is divided into a large living/dining area with a well-equipped kitchen, two bedrooms, two bathrooms and an elongated, bright entrance hall with beautiful Atlantic views, which is used as a study plus dining room and connects to the patio with barbacoa (Spanish outdoor kitchen). The adjoining outbuilding houses the garage with a small storage room and a further bathroom. The plot is almost completely flat and planted with palm trees, ornamental trees and a few fruit trees. A total of three water tanks are available for the water supply, one as a drinking water reserve (as required for tourist rentals), one as an open rainwater tank into which the roof water is fed and into which private, so-called stock water can also be fed, as well as a further tank at the lower end of the property, which is closed and whose ceiling is designed as a terrace with a very beautiful sea view. A small technical building is attached to the tank, in which an irrigation pump is located and in which garden tools can also be stored. The buildings are in good condition, but the fabric awnings for shading need to be replaced. The garden could also do with some care and the shutters could do with a new coat of paint and minor repairs.