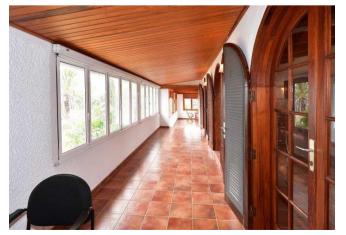

The ground floor house is divided into a large living/dining area with a well-equipped kitchen, two bedrooms, two bathrooms and an elongated, bright entrance hall with beautiful Atlantic views, which is used as a study plus dining room and connects to the patio with barbacoa (Spanish outdoor kitchen). The adjoining outbuilding houses the garage with a small storage room and a further bathroom. The plot is almost completely flat and planted with palm trees, ornamental trees and a few fruit trees. A total of three water tanks are available for the water supply, one as a drinking water reserve (as required for tourist rentals), one as an open rainwater tank into which the roof water is fed and into which private, so-called stock water can also be fed, as well as a further tank at the lower end of the property, which is closed and whose ceiling is designed as a terrace with a very beautiful sea view. A small technical building is attached to the tank, in which an irrigation pump is located and in which garden tools can also be stored. The buildings are in good condition, but the fabric awnings for shading need to be replaced. The garden could also do with some care and the shutters could do with a new coat of paint and minor repairs.