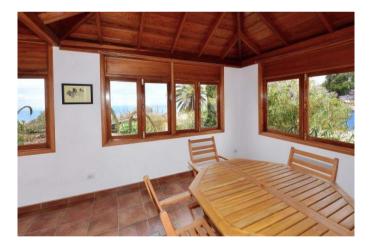

The ground floor house is divided into a large living/dining area with a well-equipped kitchen, two bedrooms, two bathrooms and an elongated, bright entrance hall with beautiful Atlantic views, which is used as a study plus dining room and connects to the patio with barbacoa (Spanish outdoor kitchen). The adjoining outbuilding houses the garage with a small storage room and a further bathroom. The plot is almost completely flat and planted with palm trees, ornamental trees and a few fruit trees. A total of three water tanks are available for the water supply, one as a drinking water reserve (as required for tourist rentals), one as an open rainwater tank into which the roof water is fed and into which private, so-called stock water can also be fed, as well as a further tank at the lower end of the property, which is closed and whose ceiling is designed as a terrace with a very beautiful sea view. A small technical building is attached to the tank, in which an irrigation pump is located and in which garden tools can also be stored. The buildings are in good condition, but the fabric awnings for shading need to be replaced. The garden could also do with some care and the shutters could do with a new coat of paint and minor repairs.