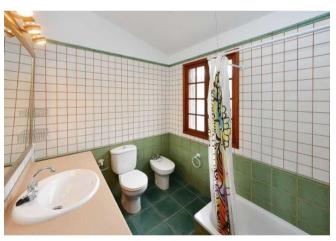

The ground floor house is divided into a large living/dining area with a well-equipped kitchen, two bedrooms, two bathrooms and an elongated, bright entrance hall with beautiful Atlantic views, which is used as a study plus dining room and connects to the patio with barbacoa (Spanish outdoor kitchen). The adjoining outbuilding houses the garage with a small storage room and a further bathroom. The plot is almost completely flat and planted with palm trees, ornamental trees and a few fruit trees. A total of three water tanks are available for the water supply, one as a drinking water reserve (as required for tourist rentals), one as an open rainwater tank into which the roof water is fed and into which private, so-called stock water can also be fed, as well as a further tank at the lower end of the property, which is closed and whose ceiling is designed as a terrace with a very beautiful sea view. A small technical building is attached to the tank, in which an irrigation pump is located and in which garden tools can also be stored. The buildings are in good condition, but the fabric awnings for shading need to be replaced. The garden could also do with some care and the shutters could do with a new coat of paint and minor repairs.