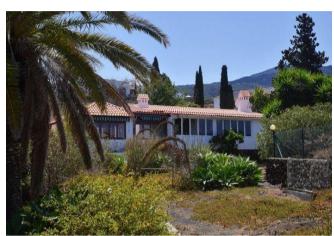

# Beautiful bungalow in a very quiet, small residential area with sea views in Vista Valle

The spacious bungalow was built by a German owner as a practical retirement home in an environment that is very suitable for this purpose, with marvellous sea views. It is located in a quiet residential area at the end of a cul-de-sac, surrounded by an approx. 1,200 m², low-maintenance garden planted with various fruit trees and well terraced.

The ground floor house is divided into a large living/dining area with a well-equipped kitchen, two bedrooms, two bathrooms and an elongated, bright entrance hall with beautiful Atlantic views, which is used as a study plus dining room and connects to the patio with barbacoa (Spanish outdoor kitchen). The adjoining outbuilding houses the garage with a small storage room and a further bathroom. The plot is almost completely flat and planted with palm trees, ornamental trees and a few fruit trees. A total of three water tanks are available for the water supply, one as a drinking water reserve (as required for tourist rentals), one as an open rainwater tank into which the roof water is fed and into which private, so-called stock water can also be fed, as well as a further tank at the lower end of the property, which is closed and whose ceiling is designed as a terrace with a very beautiful sea view. A small technical building is attached to the tank, in which an irrigation pump is located and in which garden tools can also be stored. The buildings are in good condition, but the fabric awnings for shading need to be replaced. The garden could also do with some care and the shutters could do with a new coat of paint and minor repairs.