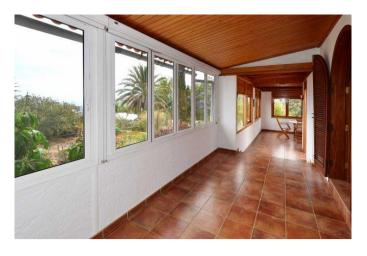

The ground floor house is divided into a large living/dining area with a well-equipped kitchen, two bedrooms, two bathrooms and an elongated, bright entrance hall with beautiful Atlantic views, which is used as a study plus dining room and connects to the patio with barbacoa (Spanish outdoor kitchen). The adjoining outbuilding houses the garage with a small storage room and a further bathroom. The plot is almost completely flat and planted with palm trees, ornamental trees and a few fruit trees. A total of three water tanks are available for the water supply, one as a drinking water reserve (as required for tourist rentals), one as an open rainwater tank into which the roof water is fed and into which private, so-called stock water can also be fed, as well as a further tank at the lower end of the property, which is closed and whose ceiling is designed as a terrace with a very beautiful sea view. A small technical building is attached to the tank, in which an irrigation pump is located and in which garden tools can also be stored. The buildings are in good condition, but the fabric awnings for shading need to be replaced. The garden could also do with some care and the shutters could do with a new coat of paint and minor repairs.