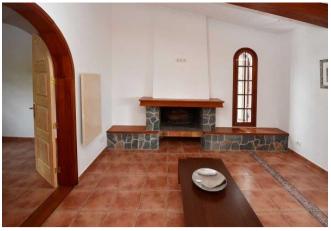

The ground floor house is divided into a large living/dining area with a well-equipped kitchen, two bedrooms, two bathrooms and an elongated, bright entrance hall with beautiful Atlantic views, which is used as a study plus dining room and connects to the patio with barbacoa (Spanish outdoor kitchen). The adjoining outbuilding houses the garage with a small storage room and a further bathroom. The plot is almost completely flat and planted with palm trees, ornamental trees and a few fruit trees. A total of three water tanks are available for the water supply, one as a drinking water reserve (as required for tourist rentals), one as an open rainwater tank into which the roof water is fed and into which private, so-called stock water can also be fed, as well as a further tank at the lower end of the property, which is closed and whose ceiling is designed as a terrace with a very beautiful sea view. A small technical building is attached to the tank, in which an irrigation pump is located and in which garden tools can also be stored. The buildings are in good condition, but the fabric awnings for shading need to be replaced. The garden could also do with some care and the shutters could do with a new coat of paint and minor repairs.