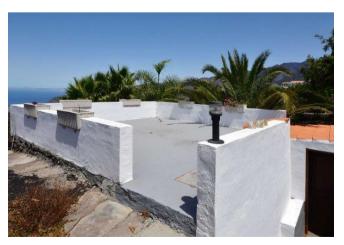

The ground floor house is divided into a large living/dining area with a well-equipped kitchen, two bedrooms, two bathrooms and an elongated, bright entrance hall with beautiful Atlantic views, which is used as a study plus dining room and connects to the patio with barbacoa (Spanish outdoor kitchen). The adjoining outbuilding houses the garage with a small storage room and a further bathroom. The plot is almost completely flat and planted with palm trees, ornamental trees and a few fruit trees. A total of three water tanks are available for the water supply, one as a drinking water reserve (as required for tourist rentals), one as an open rainwater tank into which the roof water is fed and into which private, so-called stock water can also be fed, as well as a further tank at the lower end of the property, which is closed and whose ceiling is designed as a terrace with a very beautiful sea view. A small technical building is attached to the tank, in which an irrigation pump is located and in which garden tools can also be stored. The buildings are in good condition, but the fabric awnings for shading need to be replaced. The garden could also do with some care and the shutters could do with a new coat of paint and minor repairs.