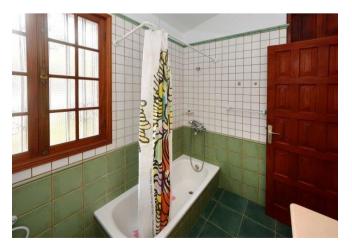

The ground floor house is divided into a large living/dining area with a well-equipped kitchen, two bedrooms, two bathrooms and an elongated, bright entrance hall with beautiful Atlantic views, which is used as a study plus dining room and connects to the patio with barbacoa (Spanish outdoor kitchen). The adjoining outbuilding houses the garage with a small storage room and a further bathroom. The plot is almost completely flat and planted with palm trees, ornamental trees and a few fruit trees. A total of three water tanks are available for the water supply, one as a drinking water reserve (as required for tourist rentals), one as an open rainwater tank into which the roof water is fed and into which private, so-called stock water can also be fed, as well as a further tank at the lower end of the property, which is closed and whose ceiling is designed as a terrace with a very beautiful sea view. A small technical building is attached to the tank, in which an irrigation pump is located and in which garden tools can also be stored. The buildings are in good condition, but the fabric awnings for shading need to be replaced. The garden could also do with some care and the shutters could do with a new coat of paint and minor repairs.

built-in kitchen
bathtube
shower
daylight bathroom
partly furnished
garage
old tree population
fruit-tree population
terrace

| price          | 399.000 € |
|----------------|-----------|
| plus brokerage | 3 %       |