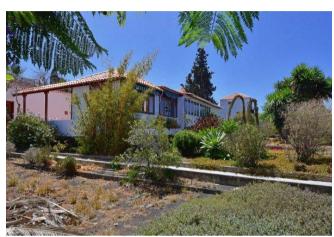

# Beautiful bungalow in a very quiet, small residential area with sea views in Vista Valle

The spacious bungalow was built by a German owner as a practical retirement home in an environment that is very suitable for this purpose, with marvellous sea views. It is located in a quiet residential area at the end of a cul-de-sac, surrounded by an approx. 1,200 m², low-maintenance garden planted with various fruit trees and well terraced.

The ground floor house is divided into a large living/dining area with a well-equipped kitchen, two bedrooms, two bathrooms and an elongated, bright entrance hall with beautiful Atlantic views, which is used as a study plus dining room and connects to the patio with barbacoa (Spanish outdoor kitchen). The adjoining outbuilding houses the garage with a small storage room and a further bathroom. The plot is almost completely flat and planted with palm trees, ornamental trees and a few fruit trees. A total of three water tanks are available for the water supply, one as a drinking water reserve (as required for tourist rentals), one as an open rainwater tank into which the roof water is fed and into which private, so-called stock water can also be fed, as well as a further tank at the lower end of the property, which is closed and whose ceiling is designed as a terrace with a very beautiful sea view. A small technical building is attached to the tank, in which an irrigation pump is located and in which garden tools can also be stored. The buildings are in good condition, but the fabric awnings for shading need to be replaced. The garden could also do with some care and the shutters could do with a new coat of paint and minor repairs.