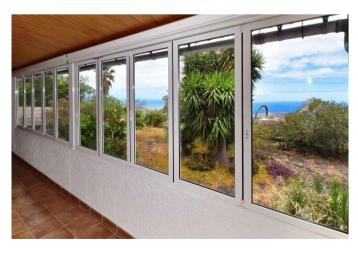

The ground floor house is divided into a large living/dining area with a well-equipped kitchen, two bedrooms, two bathrooms and an elongated, bright entrance hall with beautiful Atlantic views, which is used as a study plus dining room and connects to the patio with barbacoa (Spanish outdoor kitchen). The adjoining outbuilding houses the garage with a small storage room and a further bathroom. The plot is almost completely flat and planted with palm trees, ornamental trees and a few fruit trees. A total of three water tanks are available for the water supply, one as a drinking water reserve (as required for tourist rentals), one as an open rainwater tank into which the roof water is fed and into which private, so-called stock water can also be fed, as well as a further tank at the lower end of the property, which is closed and whose ceiling is designed as a terrace with a very beautiful sea view. A small technical building is attached to the tank, in which an irrigation pump is located and in which garden tools can also be stored. The buildings are in good condition, but the fabric awnings for shading need to be replaced. The garden could also do with some care and the shutters could do with a new coat of paint and minor repairs.