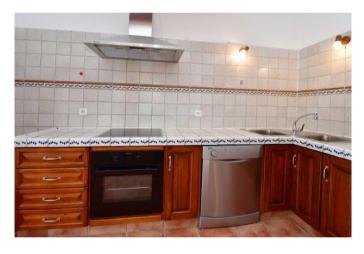

The ground floor house is divided into a large living/dining area with a well-equipped kitchen, two bedrooms, two bathrooms and an elongated, bright entrance hall with beautiful Atlantic views, which is used as a study plus dining room and connects to the patio with barbacoa (Spanish outdoor kitchen). The adjoining outbuilding houses the garage with a small storage room and a further bathroom. The plot is almost completely flat and planted with palm trees, ornamental trees and a few fruit trees. A total of three water tanks are available for the water supply, one as a drinking water reserve (as required for tourist rentals), one as an open rainwater tank into which the roof water is fed and into which private, so-called stock water can also be fed, as well as a further tank at the lower end of the property, which is closed and whose ceiling is designed as a terrace with a very beautiful sea view. A small technical building is attached to the tank, in which an irrigation pump is located and in which garden tools can also be stored. The buildings are in good condition, but the fabric awnings for shading need to be replaced. The garden could also do with some care and the shutters could do with a new coat of paint and minor repairs.

built-in kitchen
bathtube
shower
daylight bathroom
partly furnished
garage
old tree population
fruit-tree population
terrace

| price          | 399.000 € |
|----------------|-----------|
| plus brokerage | 3 %       |