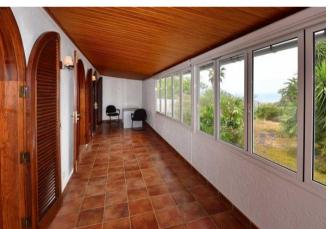

The ground floor house is divided into a large living/dining area with a well-equipped kitchen, two bedrooms, two bathrooms and an elongated, bright entrance hall with beautiful Atlantic views, which is used as a study plus dining room and connects to the patio with barbacoa (Spanish outdoor kitchen). The adjoining outbuilding houses the garage with a small storage room and a further bathroom. The plot is almost completely flat and planted with palm trees, ornamental trees and a few fruit trees. A total of three water tanks are available for the water supply, one as a drinking water reserve (as required for tourist rentals), one as an open rainwater tank into which the roof water is fed and into which private, so-called stock water can also be fed, as well as a further tank at the lower end of the property, which is closed and whose ceiling is designed as a terrace with a very beautiful sea view. A small technical building is attached to the tank, in which an irrigation pump is located and in which garden tools can also be stored. The buildings are in good condition, but the fabric awnings for shading need to be replaced. The garden could also do with some care and the shutters could do with a new coat of paint and minor repairs.