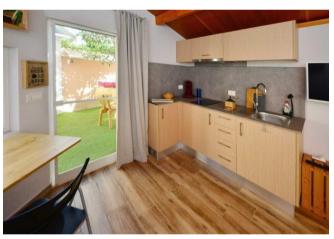

The two-storey main house accommodates the owner's flat on the ground floor on 126 m². You enter via the side entrance with an entrance area that leads into a small hallway. From there, or via the partially covered terrace, you enter the spacious living/dining kitchen (28 m²). The small hallway leads to two bathrooms (one with a bathtub, the other with a shower) and the three bedrooms, one of which has a separate south-facing balcony.

On the upper floor, which can be reached almost at ground level from the street due to the hillside location, there are three guest flats, each divided into a kitchen-living room, a bedroom and a bathroom. One has an additional storage room. All three flats have their own balcony or terrace. The beautifully landscaped and excellently maintained outdoor area also includes a garage, which is used as a bodega/workshop and whose roof forms a spacious sun terrace. From here you and your guests can enjoy a wonderful panoramic view of the Atlantic Ocean, the Aridane Valley and the Cumbre Vieja with its new volcanic mountain.