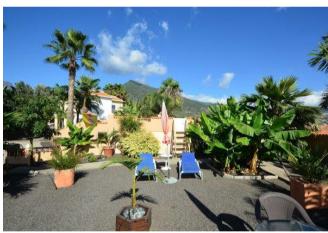

On the upper floor, which can be reached almost at ground level from the street due to the hillside location, there are three guest flats, each divided into a kitchen-living room, a bedroom and a bathroom. One has an additional storage room. All three flats have their own balcony or terrace. The beautifully landscaped and excellently maintained outdoor area also includes a garage, which is used as a bodega/workshop and whose roof forms a spacious sun terrace. From here you and your guests can enjoy a wonderful panoramic view of the Atlantic Ocean, the Aridane Valley and the Cumbre Vieja with its new volcanic mountain.

It also houses a pool, a jacuzzi, a very large outdoor kitchen with plenty of space for celebrating, barbecuing, playing table tennis and chatting, as well as numerous cosy seating areas and a small, private guest studio.