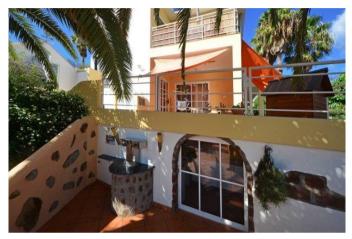

On the upper floor, which can be reached almost at ground level from the street due to the hillside location, there are three guest flats, each divided into a kitchen-living room, a bedroom and a bathroom. One has an additional storage room. All three flats have their own balcony or terrace. The beautifully landscaped and excellently maintained outdoor area also includes a garage, which is used as a bodega/workshop and whose roof forms a spacious sun terrace. From here you and your guests can enjoy a wonderful panoramic view of the Atlantic Ocean, the Aridane Valley and the Cumbre Vieja with its new volcanic mountain.

It also houses a pool, a jacuzzi, a very large outdoor kitchen with plenty of space for celebrating, barbecuing, playing table tennis and chatting, as well as numerous cosy seating areas and a small, private guest studio.