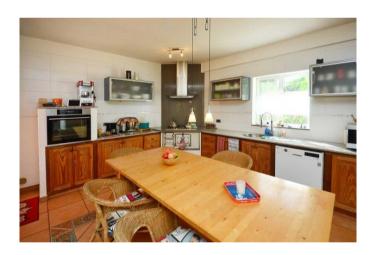

The two-storey main house accommodates the owner's flat on the ground floor on 126 m². You enter via the side entrance with an entrance area that leads into a small hallway. From there, or via the partially covered terrace, you enter the spacious living/dining kitchen (28 m²). The small hallway leads to two bathrooms (one with a bathtub, the other with a shower) and the three bedrooms, one of which has a separate south-facing balcony.