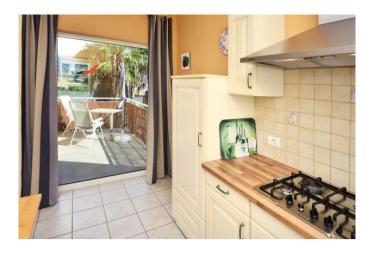

The two-storey main house accommodates the owner's flat on the ground floor on 126 m². You enter via the side entrance with an entrance area that leads into a small hallway. From there, or via the partially covered terrace, you enter the spacious living/dining kitchen (28 m²). The small hallway leads to two bathrooms (one with a bathtub, the other with a shower) and the three bedrooms, one of which has a separate south-facing balcony.

pool
built-in kitchen
bathtube
shower
daylight bathroom
well furnished
seperate guest area
bright rooms
balcony
parking space
garage
old tree population
fruit-tree population
on top terrace
roofed terrace