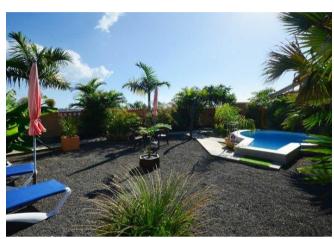

It also houses a pool, a jacuzzi, a very large outdoor kitchen with plenty of space for celebrating, barbecuing, playing table tennis and chatting, as well as numerous cosy seating areas and a small, private guest studio.

pool
built-in kitchen
bathtube
shower
daylight bathroom
well furnished
seperate guest area
bright rooms
balcony
parking space
garage
old tree population
fruit-tree population
on top terrace
roofed terrace