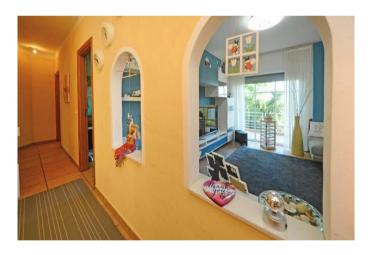

The two-storey main house accommodates the owner's flat on the ground floor on 126 m². You enter via the side entrance with an entrance area that leads into a small hallway. From there, or via the partially covered terrace, you enter the spacious living/dining kitchen (28 m²). The small hallway leads to two bathrooms (one with a bathtub, the other with a shower) and the three bedrooms, one of which has a separate south-facing balcony.

On the upper floor, which can be reached almost at ground level from the street due to the hillside location, there are three guest flats, each divided into a kitchen-living room, a bedroom and a bathroom. One has an additional storage room. All three flats have their own balcony or terrace. The beautifully landscaped and excellently maintained outdoor area also includes a garage, which is used as a bodega/workshop and whose roof forms a spacious sun terrace. From here you and your guests can enjoy a wonderful panoramic view of the Atlantic Ocean, the Aridane Valley and the Cumbre Vieja with its new volcanic mountain.