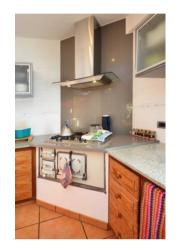

The two-storey main house accommodates the owner's flat on the ground floor on 126 m². You enter via the side entrance with an entrance area that leads into a small hallway. From there, or via the partially covered terrace, you enter the spacious living/dining kitchen (28 m²). The small hallway leads to two bathrooms (one with a bathtub, the other with a shower) and the three bedrooms, one of which has a separate south-facing balcony.