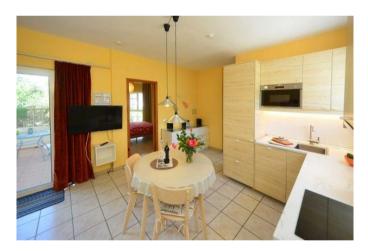

The two-storey main house accommodates the owner's flat on the ground floor on 126 m². You enter via the side entrance with an entrance area that leads into a small hallway. From there, or via the partially covered terrace, you enter the spacious living/dining kitchen (28 m²). The small hallway leads to two bathrooms (one with a bathtub, the other with a shower) and the three bedrooms, one of which has a separate south-facing balcony.