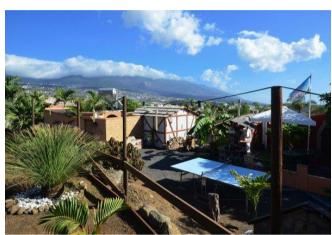

On the upper floor, which can be reached almost at ground level from the street due to the hillside location, there are three guest flats, each divided into a kitchen-living room, a bedroom and a bathroom. One has an additional storage room. All three flats have their own balcony or terrace. The beautifully landscaped and excellently maintained outdoor area also includes a garage, which is used as a bodega/workshop and whose roof forms a spacious sun terrace. From here you and your guests can enjoy a wonderful panoramic view of the Atlantic Ocean, the Aridane Valley and the Cumbre Vieja with its new volcanic mountain.

It also houses a pool, a jacuzzi, a very large outdoor kitchen with plenty of space for celebrating, barbecuing, playing table tennis and chatting, as well as numerous cosy seating areas and a small, private guest studio.