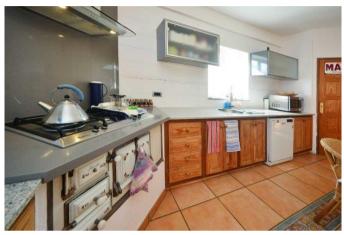

The two-storey main house accommodates the owner's flat on the ground floor on 126 m². You enter via the side entrance with an entrance area that leads into a small hallway. From there, or via the partially covered terrace, you enter the spacious living/dining kitchen (28 m²). The small hallway leads to two bathrooms (one with a bathtub, the other with a shower) and the three bedrooms, one of which has a separate south-facing balcony.

On the upper floor, which can be reached almost at ground level from the street due to the hillside location, there are three guest flats, each divided into a kitchen-living room, a bedroom and a bathroom. One has an additional storage room. All three flats have their own balcony or terrace. The beautifully landscaped and excellently maintained outdoor area also includes a garage, which is used as a bodega/workshop and whose roof forms a spacious sun terrace. From here you and your guests can enjoy a wonderful panoramic view of the Atlantic Ocean, the Aridane Valley and the Cumbre Vieja with its new volcanic mountain.