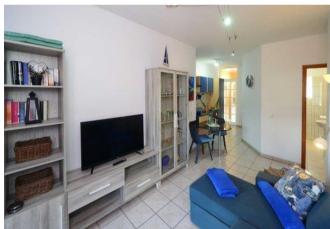

The two-storey main house accommodates the owner's flat on the ground floor on 126 m². You enter via the side entrance with an entrance area that leads into a small hallway. From there, or via the partially covered terrace, you enter the spacious living/dining kitchen (28 m²). The small hallway leads to two bathrooms (one with a bathtub, the other with a shower) and the three bedrooms, one of which has a separate south-facing balcony.

On the upper floor, which can be reached almost at ground level from the street due to the hillside location, there are three guest flats, each divided into a kitchen-living room, a bedroom and a bathroom. One has an additional storage room. All three flats have their own balcony or terrace. The beautifully landscaped and excellently maintained outdoor area also includes a garage, which is used as a bodega/workshop and whose roof forms a spacious sun terrace. From here you and your guests can enjoy a wonderful panoramic view of the Atlantic Ocean, the Aridane Valley and the Cumbre Vieja with its new volcanic mountain.