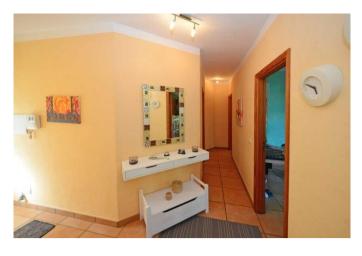

The two-storey main house accommodates the owner's flat on the ground floor on 126 m². You enter via the side entrance with an entrance area that leads into a small hallway. From there, or via the partially covered terrace, you enter the spacious living/dining kitchen (28 m²). The small hallway leads to two bathrooms (one with a bathtub, the other with a shower) and the three bedrooms, one of which has a separate south-facing balcony.