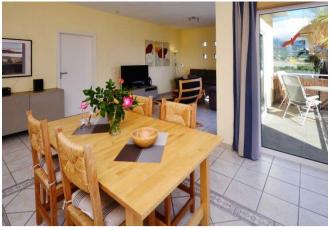

The two-storey main house accommodates the owner's flat on the ground floor on 126 m². You enter via the side entrance with an entrance area that leads into a small hallway. From there, or via the partially covered terrace, you enter the spacious living/dining kitchen (28 m²). The small hallway leads to two bathrooms (one with a bathtub, the other with a shower) and the three bedrooms, one of which has a separate south-facing balcony.

pool
built-in kitchen
bathtube
shower
daylight bathroom
well furnished
seperate guest area
bright rooms
balcony
parking space
garage
old tree population
fruit-tree population
on top terrace
roofed terrace