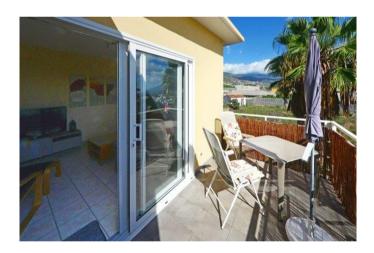

The two-storey main house accommodates the owner's flat on the ground floor on 126 m². You enter via the side entrance with an entrance area that leads into a small hallway. From there, or via the partially covered terrace, you enter the spacious living/dining kitchen (28 m²). The small hallway leads to two bathrooms (one with a bathtub, the other with a shower) and the three bedrooms, one of which has a separate south-facing balcony.

On the upper floor, which can be reached almost at ground level from the street due to the hillside location, there are three guest flats, each divided into a kitchen-living room, a bedroom and a bathroom. One has an additional storage room. All three flats have their own balcony or terrace. The beautifully landscaped and excellently maintained outdoor area also includes a garage, which is used as a bodega/workshop and whose roof forms a spacious sun terrace. From here you and your guests can enjoy a wonderful panoramic view of the Atlantic Ocean, the Aridane Valley and the Cumbre Vieja with its new volcanic mountain.