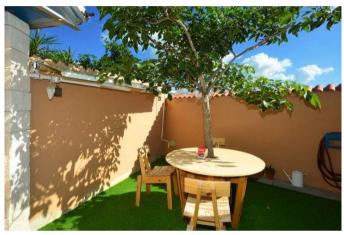

On the upper floor, which can be reached almost at ground level from the street due to the hillside location, there are three guest flats, each divided into a kitchen-living room, a bedroom and a bathroom. One has an additional storage room. All three flats have their own balcony or terrace. The beautifully landscaped and excellently maintained outdoor area also includes a garage, which is used as a bodega/workshop and whose roof forms a spacious sun terrace. From here you and your guests can enjoy a wonderful panoramic view of the Atlantic Ocean, the Aridane Valley and the Cumbre Vieja with its new volcanic mountain.

It also houses a pool, a jacuzzi, a very large outdoor kitchen with plenty of space for celebrating, barbecuing, playing table tennis and chatting, as well as numerous cosy seating areas and a small, private guest studio.

pool
built-in kitchen
bathtube
shower
daylight bathroom
well furnished
seperate guest area
bright rooms
balcony
parking space
garage
old tree population
fruit-tree population
on top terrace
roofed terrace