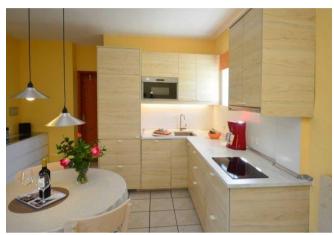

The two-storey main house accommodates the owner's flat on the ground floor on 126 m². You enter via the side entrance with an entrance area that leads into a small hallway. From there, or via the partially covered terrace, you enter the spacious living/dining kitchen (28 m²). The small hallway leads to two bathrooms (one with a bathtub, the other with a shower) and the three bedrooms, one of which has a separate south-facing balcony.