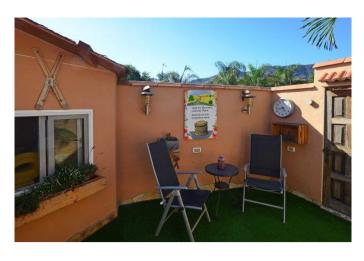

On the upper floor, which can be reached almost at ground level from the street due to the hillside location, there are three guest flats, each divided into a kitchen-living room, a bedroom and a bathroom. One has an additional storage room. All three flats have their own balcony or terrace. The beautifully landscaped and excellently maintained outdoor area also includes a garage, which is used as a bodega/workshop and whose roof forms a spacious sun terrace. From here you and your guests can enjoy a wonderful panoramic view of the Atlantic Ocean, the Aridane Valley and the Cumbre Vieja with its new volcanic mountain.

It also houses a pool, a jacuzzi, a very large outdoor kitchen with plenty of space for celebrating, barbecuing, playing table tennis and chatting, as well as numerous cosy seating areas and a small, private guest studio.

pool
built-in kitchen
bathtube
shower
daylight bathroom
well furnished
seperate guest area
bright rooms
balcony
parking space
garage
old tree population
fruit-tree population
on top terrace
roofed terrace