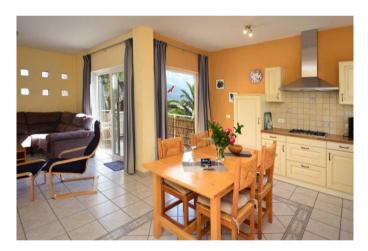

The two-storey main house accommodates the owner's flat on the ground floor on 126 m². You enter via the side entrance with an entrance area that leads into a small hallway. From there, or via the partially covered terrace, you enter the spacious living/dining kitchen (28 m²). The small hallway leads to two bathrooms (one with a bathtub, the other with a shower) and the three bedrooms, one of which has a separate south-facing balcony.

On the upper floor, which can be reached almost at ground level from the street due to the hillside location, there are three guest flats, each divided into a kitchen-living room, a bedroom and a bathroom. One has an additional storage room. All three flats have their own balcony or terrace. The beautifully landscaped and excellently maintained outdoor area also includes a garage, which is used as a bodega/workshop and whose roof forms a spacious sun terrace. From here you and your guests can enjoy a wonderful panoramic view of the Atlantic Ocean, the Aridane Valley and the Cumbre Vieja with its new volcanic mountain.