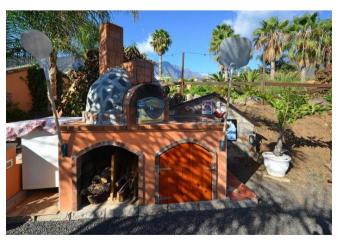

It also houses a pool, a jacuzzi, a very large outdoor kitchen with plenty of space for celebrating, barbecuing, playing table tennis and chatting, as well as numerous cosy seating areas and a small, private guest studio.

pool
built-in kitchen
bathtube
shower
daylight bathroom
well furnished
seperate guest area
bright rooms
balcony
parking space
garage
old tree population
fruit-tree population
on top terrace
roofed terrace