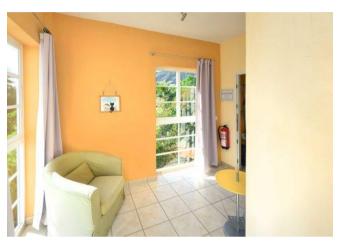

The two-storey main house accommodates the owner's flat on the ground floor on 126 m². You enter via the side entrance with an entrance area that leads into a small hallway. From there, or via the partially covered terrace, you enter the spacious living/dining kitchen (28 m²). The small hallway leads to two bathrooms (one with a bathtub, the other with a shower) and the three bedrooms, one of which has a separate south-facing balcony.