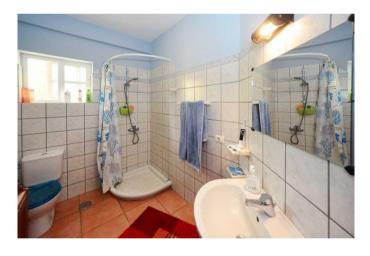

The two-storey main house accommodates the owner's flat on the ground floor on 126 m². You enter via the side entrance with an entrance area that leads into a small hallway. From there, or via the partially covered terrace, you enter the spacious living/dining kitchen (28 m²). The small hallway leads to two bathrooms (one with a bathtub, the other with a shower) and the three bedrooms, one of which has a separate south-facing balcony.

pool
built-in kitchen
bathtube
shower
daylight bathroom
well furnished
seperate guest area
bright rooms
balcony
parking space
garage
old tree population
fruit-tree population
on top terrace
roofed terrace