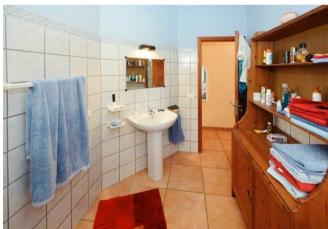

The two-storey main house accommodates the owner's flat on the ground floor on 126 m². You enter via the side entrance with an entrance area that leads into a small hallway. From there, or via the partially covered terrace, you enter the spacious living/dining kitchen (28 m²). The small hallway leads to two bathrooms (one with a bathtub, the other with a shower) and the three bedrooms, one of which has a separate south-facing balcony.

pool
built-in kitchen
bathtube
shower
daylight bathroom
well furnished
seperate guest area
bright rooms
balcony
parking space
garage
old tree population
fruit-tree population
on top terrace
roofed terrace