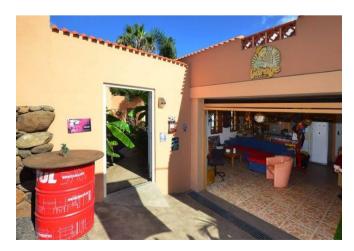

On the upper floor, which can be reached almost at ground level from the street due to the hillside location, there are three guest flats, each divided into a kitchen-living room, a bedroom and a bathroom. One has an additional storage room. All three flats have their own balcony or terrace. The beautifully landscaped and excellently maintained outdoor area also includes a garage, which is used as a bodega/workshop and whose roof forms a spacious sun terrace. From here you and your guests can enjoy a wonderful panoramic view of the Atlantic Ocean, the Aridane Valley and the Cumbre Vieja with its new volcanic mountain.