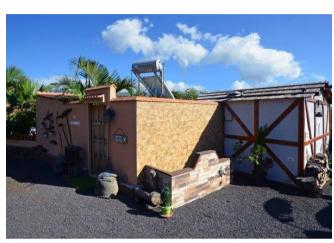

# Beautiful apartment complex in Los Barros, one of the most popular districts of Los Llanos.

Just above the island's secret capital Los Llanos de Aridane lies this small but beautiful apartment complex, close to the town but still absolutely quiet and particularly popular due to its particularly balanced climate and complete protection from the north-east trade winds.

On the upper floor, which can be reached almost at ground level from the street due to the hillside location, there are three guest flats, each divided into a kitchen-living room, a bedroom and a bathroom. One has an additional storage room. All three flats have their own balcony or terrace. The beautifully landscaped and excellently maintained outdoor area also includes a garage, which is used as a bodega/workshop and whose roof forms a spacious sun terrace. From here you and your guests can enjoy a wonderful panoramic view of the Atlantic Ocean, the Aridane Valley and the Cumbre Vieja with its new volcanic mountain.