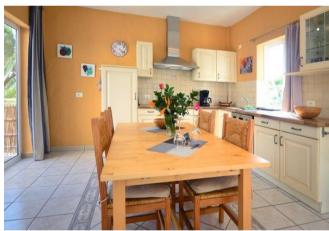

The two-storey main house accommodates the owner's flat on the ground floor on 126 m². You enter via the side entrance with an entrance area that leads into a small hallway. From there, or via the partially covered terrace, you enter the spacious living/dining kitchen (28 m²). The small hallway leads to two bathrooms (one with a bathtub, the other with a shower) and the three bedrooms, one of which has a separate south-facing balcony.