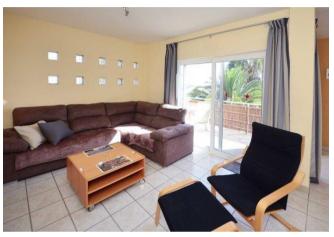

The two-storey main house accommodates the owner's flat on the ground floor on 126 m². You enter via the side entrance with an entrance area that leads into a small hallway. From there, or via the partially covered terrace, you enter the spacious living/dining kitchen (28 m²). The small hallway leads to two bathrooms (one with a bathtub, the other with a shower) and the three bedrooms, one of which has a separate south-facing balcony.

On the upper floor, which can be reached almost at ground level from the street due to the hillside location, there are three guest flats, each divided into a kitchen-living room, a bedroom and a bathroom. One has an additional storage room. All three flats have their own balcony or terrace. The beautifully landscaped and excellently maintained outdoor area also includes a garage, which is used as a bodega/workshop and whose roof forms a spacious sun terrace. From here you and your guests can enjoy a wonderful panoramic view of the Atlantic Ocean, the Aridane Valley and the Cumbre Vieja with its new volcanic mountain.