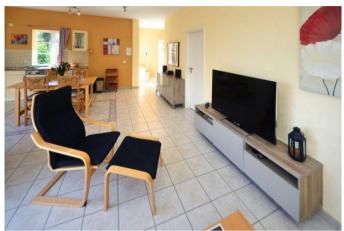

The two-storey main house accommodates the owner's flat on the ground floor on 126 m². You enter via the side entrance with an entrance area that leads into a small hallway. From there, or via the partially covered terrace, you enter the spacious living/dining kitchen (28 m²). The small hallway leads to two bathrooms (one with a bathtub, the other with a shower) and the three bedrooms, one of which has a separate south-facing balcony.

pool
built-in kitchen
bathtube
shower
daylight bathroom
well furnished
seperate guest area
bright rooms
balcony
parking space
garage
old tree population
fruit-tree population
on top terrace
roofed terrace