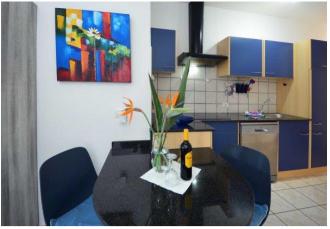

The two-storey main house accommodates the owner's flat on the ground floor on 126 m². You enter via the side entrance with an entrance area that leads into a small hallway. From there, or via the partially covered terrace, you enter the spacious living/dining kitchen (28 m²). The small hallway leads to two bathrooms (one with a bathtub, the other with a shower) and the three bedrooms, one of which has a separate south-facing balcony.

On the upper floor, which can be reached almost at ground level from the street due to the hillside location, there are three guest flats, each divided into a kitchen-living room, a bedroom and a bathroom. One has an additional storage room. All three flats have their own balcony or terrace. The beautifully landscaped and excellently maintained outdoor area also includes a garage, which is used as a bodega/workshop and whose roof forms a spacious sun terrace. From here you and your guests can enjoy a wonderful panoramic view of the Atlantic Ocean, the Aridane Valley and the Cumbre Vieja with its new volcanic mountain.