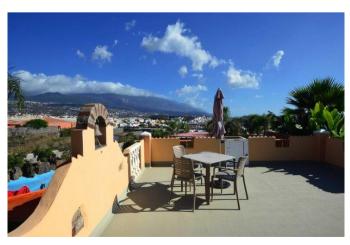

On the upper floor, which can be reached almost at ground level from the street due to the hillside location, there are three guest flats, each divided into a kitchen-living room, a bedroom and a bathroom. One has an additional storage room. All three flats have their own balcony or terrace. The beautifully landscaped and excellently maintained outdoor area also includes a garage, which is used as a bodega/workshop and whose roof forms a spacious sun terrace. From here you and your guests can enjoy a wonderful panoramic view of the Atlantic Ocean, the Aridane Valley and the Cumbre Vieja with its new volcanic mountain.

It also houses a pool, a jacuzzi, a very large outdoor kitchen with plenty of space for celebrating, barbecuing, playing table tennis and chatting, as well as numerous cosy seating areas and a small, private guest studio.