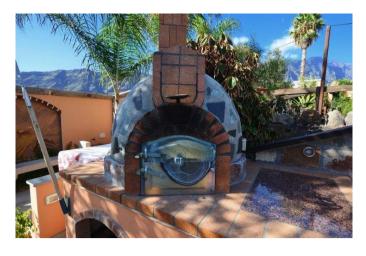

It also houses a pool, a jacuzzi, a very large outdoor kitchen with plenty of space for celebrating, barbecuing, playing table tennis and chatting, as well as numerous cosy seating areas and a small, private guest studio.

pool
built-in kitchen
bathtube
shower
daylight bathroom
well furnished
seperate guest area
bright rooms
balcony
parking space
garage
old tree population
fruit-tree population
on top terrace
roofed terrace