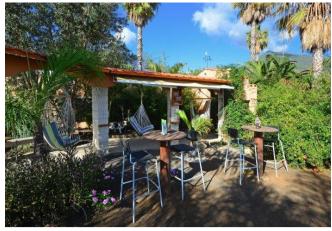

It also houses a pool, a jacuzzi, a very large outdoor kitchen with plenty of space for celebrating, barbecuing, playing table tennis and chatting, as well as numerous cosy seating areas and a small, private guest studio.

pool
built-in kitchen
bathtube
shower
daylight bathroom
well furnished
seperate guest area
bright rooms
balcony
parking space
garage
old tree population
fruit-tree population
on top terrace
roofed terrace