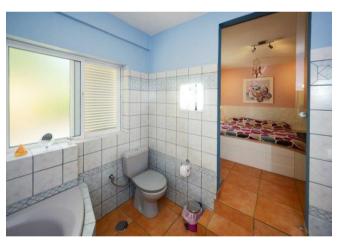

The two-storey main house accommodates the owner's flat on the ground floor on 126 m². You enter via the side entrance with an entrance area that leads into a small hallway. From there, or via the partially covered terrace, you enter the spacious living/dining kitchen (28 m²). The small hallway leads to two bathrooms (one with a bathtub, the other with a shower) and the three bedrooms, one of which has a separate south-facing balcony.

pool
built-in kitchen
bathtube
shower
daylight bathroom
well furnished
seperate guest area
bright rooms
balcony
parking space
garage
old tree population
fruit-tree population
on top terrace
roofed terrace