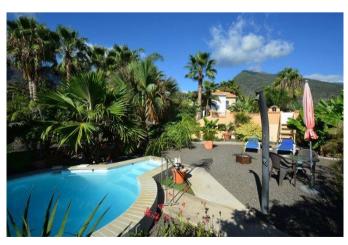

On the upper floor, which can be reached almost at ground level from the street due to the hillside location, there are three guest flats, each divided into a kitchen-living room, a bedroom and a bathroom. One has an additional storage room. All three flats have their own balcony or terrace. The beautifully landscaped and excellently maintained outdoor area also includes a garage, which is used as a bodega/workshop and whose roof forms a spacious sun terrace. From here you and your guests can enjoy a wonderful panoramic view of the Atlantic Ocean, the Aridane Valley and the Cumbre Vieja with its new volcanic mountain.

It also houses a pool, a jacuzzi, a very large outdoor kitchen with plenty of space for celebrating, barbecuing, playing table tennis and chatting, as well as numerous cosy seating areas and a small, private guest studio.