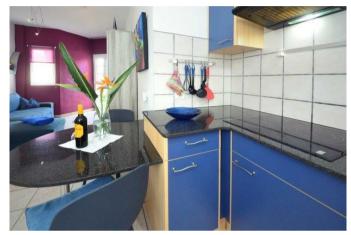

The two-storey main house accommodates the owner's flat on the ground floor on 126 m². You enter via the side entrance with an entrance area that leads into a small hallway. From there, or via the partially covered terrace, you enter the spacious living/dining kitchen (28 m²). The small hallway leads to two bathrooms (one with a bathtub, the other with a shower) and the three bedrooms, one of which has a separate south-facing balcony.

On the upper floor, which can be reached almost at ground level from the street due to the hillside location, there are three guest flats, each divided into a kitchen-living room, a bedroom and a bathroom. One has an additional storage room. All three flats have their own balcony or terrace. The beautifully landscaped and excellently maintained outdoor area also includes a garage, which is used as a bodega/workshop and whose roof forms a spacious sun terrace. From here you and your guests can enjoy a wonderful panoramic view of the Atlantic Ocean, the Aridane Valley and the Cumbre Vieja with its new volcanic mountain.