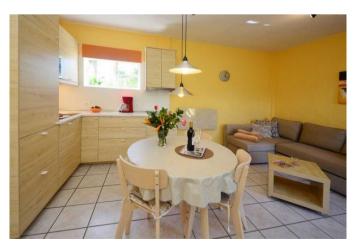

The two-storey main house accommodates the owner's flat on the ground floor on 126 m². You enter via the side entrance with an entrance area that leads into a small hallway. From there, or via the partially covered terrace, you enter the spacious living/dining kitchen (28 m²). The small hallway leads to two bathrooms (one with a bathtub, the other with a shower) and the three bedrooms, one of which has a separate south-facing balcony.