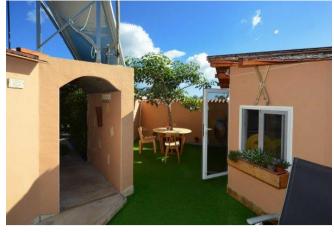

On the upper floor, which can be reached almost at ground level from the street due to the hillside location, there are three guest flats, each divided into a kitchen-living room, a bedroom and a bathroom. One has an additional storage room. All three flats have their own balcony or terrace. The beautifully landscaped and excellently maintained outdoor area also includes a garage, which is used as a bodega/workshop and whose roof forms a spacious sun terrace. From here you and your guests can enjoy a wonderful panoramic view of the Atlantic Ocean, the Aridane Valley and the Cumbre Vieja with its new volcanic mountain.

It also houses a pool, a jacuzzi, a very large outdoor kitchen with plenty of space for celebrating, barbecuing, playing table tennis and chatting, as well as numerous cosy seating areas and a small, private guest studio.

pool
built-in kitchen
bathtube
shower
daylight bathroom
well furnished
seperate guest area
bright rooms
balcony
parking space
garage
old tree population
fruit-tree population
on top terrace
roofed terrace