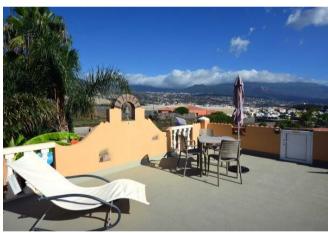

On the upper floor, which can be reached almost at ground level from the street due to the hillside location, there are three guest flats, each divided into a kitchen-living room, a bedroom and a bathroom. One has an additional storage room. All three flats have their own balcony or terrace. The beautifully landscaped and excellently maintained outdoor area also includes a garage, which is used as a bodega/workshop and whose roof forms a spacious sun terrace. From here you and your guests can enjoy a wonderful panoramic view of the Atlantic Ocean, the Aridane Valley and the Cumbre Vieja with its new volcanic mountain.

It also houses a pool, a jacuzzi, a very large outdoor kitchen with plenty of space for celebrating, barbecuing, playing table tennis and chatting, as well as numerous cosy seating areas and a small, private guest studio.