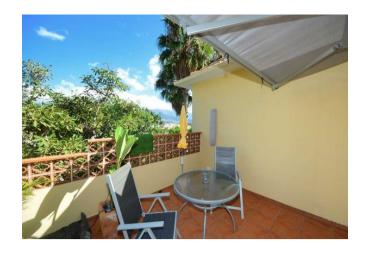

On the upper floor, which can be reached almost at ground level from the street due to the hillside location, there are three guest flats, each divided into a kitchen-living room, a bedroom and a bathroom. One has an additional storage room. All three flats have their own balcony or terrace. The beautifully landscaped and excellently maintained outdoor area also includes a garage, which is used as a bodega/workshop and whose roof forms a spacious sun terrace. From here you and your guests can enjoy a wonderful panoramic view of the Atlantic Ocean, the Aridane Valley and the Cumbre Vieja with its new volcanic mountain.

pool
built-in kitchen
bathtube
shower
daylight bathroom
well furnished
seperate guest area
bright rooms
balcony
parking space
garage
old tree population
fruit-tree population
on top terrace
roofed terrace