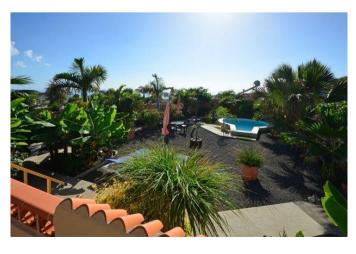

On the upper floor, which can be reached almost at ground level from the street due to the hillside location, there are three guest flats, each divided into a kitchen-living room, a bedroom and a bathroom. One has an additional storage room. All three flats have their own balcony or terrace. The beautifully landscaped and excellently maintained outdoor area also includes a garage, which is used as a bodega/workshop and whose roof forms a spacious sun terrace. From here you and your guests can enjoy a wonderful panoramic view of the Atlantic Ocean, the Aridane Valley and the Cumbre Vieja with its new volcanic mountain.

It also houses a pool, a jacuzzi, a very large outdoor kitchen with plenty of space for celebrating, barbecuing, playing table tennis and chatting, as well as numerous cosy seating areas and a small, private guest studio.