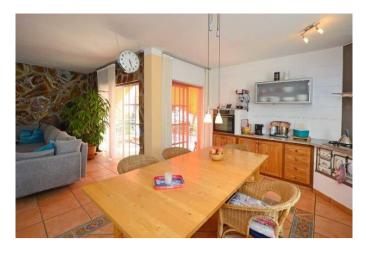

The two-storey main house accommodates the owner's flat on the ground floor on 126 m². You enter via the side entrance with an entrance area that leads into a small hallway. From there, or via the partially covered terrace, you enter the spacious living/dining kitchen (28 m²). The small hallway leads to two bathrooms (one with a bathtub, the other with a shower) and the three bedrooms, one of which has a separate south-facing balcony.

On the upper floor, which can be reached almost at ground level from the street due to the hillside location, there are three guest flats, each divided into a kitchen-living room, a bedroom and a bathroom. One has an additional storage room. All three flats have their own balcony or terrace. The beautifully landscaped and excellently maintained outdoor area also includes a garage, which is used as a bodega/workshop and whose roof forms a spacious sun terrace. From here you and your guests can enjoy a wonderful panoramic view of the Atlantic Ocean, the Aridane Valley and the Cumbre Vieja with its new volcanic mountain.