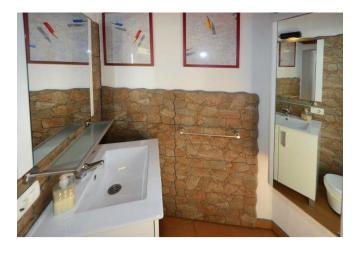

The two-storey main house accommodates the owner's flat on the ground floor on 126 m². You enter via the side entrance with an entrance area that leads into a small hallway. From there, or via the partially covered terrace, you enter the spacious living/dining kitchen (28 m²). The small hallway leads to two bathrooms (one with a bathtub, the other with a shower) and the three bedrooms, one of which has a separate south-facing balcony.