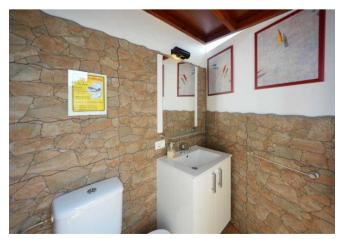

The two-storey main house accommodates the owner's flat on the ground floor on 126 m². You enter via the side entrance with an entrance area that leads into a small hallway. From there, or via the partially covered terrace, you enter the spacious living/dining kitchen (28 m²). The small hallway leads to two bathrooms (one with a bathtub, the other with a shower) and the three bedrooms, one of which has a separate south-facing balcony.