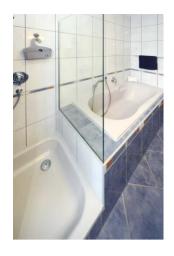

The two-storey main house accommodates the owner's flat on the ground floor on 126 m². You enter via the side entrance with an entrance area that leads into a small hallway. From there, or via the partially covered terrace, you enter the spacious living/dining kitchen (28 m²). The small hallway leads to two bathrooms (one with a bathtub, the other with a shower) and the three bedrooms, one of which has a separate south-facing balcony.

pool
built-in kitchen
bathtube
shower
daylight bathroom
well furnished
seperate guest area
bright rooms
balcony
parking space
garage
old tree population
fruit-tree population
on top terrace
roofed terrace