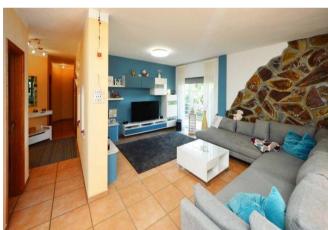

The two-storey main house accommodates the owner's flat on the ground floor on 126 m². You enter via the side entrance with an entrance area that leads into a small hallway. From there, or via the partially covered terrace, you enter the spacious living/dining kitchen (28 m²). The small hallway leads to two bathrooms (one with a bathtub, the other with a shower) and the three bedrooms, one of which has a separate south-facing balcony.