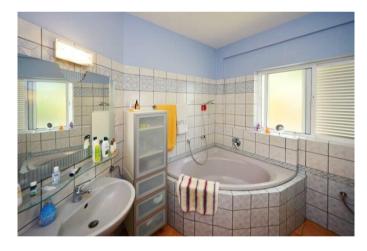

The two-storey main house accommodates the owner's flat on the ground floor on 126 m². You enter via the side entrance with an entrance area that leads into a small hallway. From there, or via the partially covered terrace, you enter the spacious living/dining kitchen (28 m²). The small hallway leads to two bathrooms (one with a bathtub, the other with a shower) and the three bedrooms, one of which has a separate south-facing balcony.

pool
built-in kitchen
bathtube
shower
daylight bathroom
well furnished
seperate guest area
bright rooms
balcony
parking space
garage
old tree population
fruit-tree population
on top terrace
roofed terrace