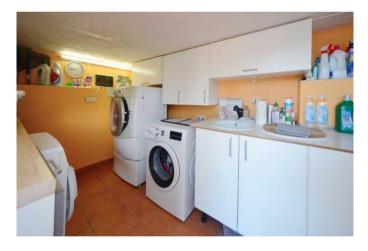

The two-storey main house accommodates the owner's flat on the ground floor on 126 m². You enter via the side entrance with an entrance area that leads into a small hallway. From there, or via the partially covered terrace, you enter the spacious living/dining kitchen (28 m²). The small hallway leads to two bathrooms (one with a bathtub, the other with a shower) and the three bedrooms, one of which has a separate south-facing balcony.

pool
built-in kitchen
bathtube
shower
daylight bathroom
well furnished
seperate guest area
bright rooms
balcony
parking space
garage
old tree population
fruit-tree population
on top terrace
roofed terrace