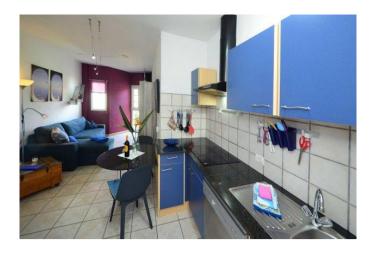

The two-storey main house accommodates the owner's flat on the ground floor on 126 m². You enter via the side entrance with an entrance area that leads into a small hallway. From there, or via the partially covered terrace, you enter the spacious living/dining kitchen (28 m²). The small hallway leads to two bathrooms (one with a bathtub, the other with a shower) and the three bedrooms, one of which has a separate south-facing balcony.

On the upper floor, which can be reached almost at ground level from the street due to the hillside location, there are three guest flats, each divided into a kitchen-living room, a bedroom and a bathroom. One has an additional storage room. All three flats have their own balcony or terrace. The beautifully landscaped and excellently maintained outdoor area also includes a garage, which is used as a bodega/workshop and whose roof forms a spacious sun terrace. From here you and your guests can enjoy a wonderful panoramic view of the Atlantic Ocean, the Aridane Valley and the Cumbre Vieja with its new volcanic mountain.