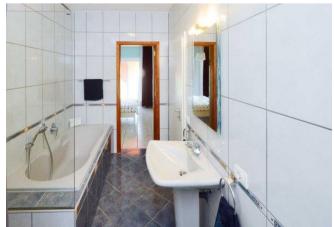

The two-storey main house accommodates the owner's flat on the ground floor on 126 m². You enter via the side entrance with an entrance area that leads into a small hallway. From there, or via the partially covered terrace, you enter the spacious living/dining kitchen (28 m²). The small hallway leads to two bathrooms (one with a bathtub, the other with a shower) and the three bedrooms, one of which has a separate south-facing balcony.

pool
built-in kitchen
bathtube
shower
daylight bathroom
well furnished
seperate guest area
bright rooms
balcony
parking space
garage
old tree population
fruit-tree population
on top terrace
roofed terrace