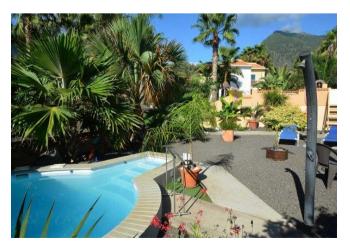

On the upper floor, which can be reached almost at ground level from the street due to the hillside location, there are three guest flats, each divided into a kitchen-living room, a bedroom and a bathroom. One has an additional storage room. All three flats have their own balcony or terrace. The beautifully landscaped and excellently maintained outdoor area also includes a garage, which is used as a bodega/workshop and whose roof forms a spacious sun terrace. From here you and your guests can enjoy a wonderful panoramic view of the Atlantic Ocean, the Aridane Valley and the Cumbre Vieja with its new volcanic mountain.

It also houses a pool, a jacuzzi, a very large outdoor kitchen with plenty of space for celebrating, barbecuing, playing table tennis and chatting, as well as numerous cosy seating areas and a small, private guest studio.