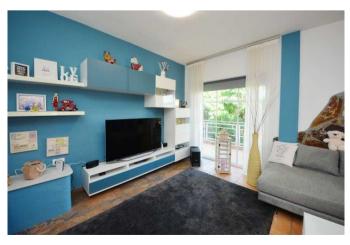

The two-storey main house accommodates the owner's flat on the ground floor on 126 m². You enter via the side entrance with an entrance area that leads into a small hallway. From there, or via the partially covered terrace, you enter the spacious living/dining kitchen (28 m²). The small hallway leads to two bathrooms (one with a bathtub, the other with a shower) and the three bedrooms, one of which has a separate south-facing balcony.