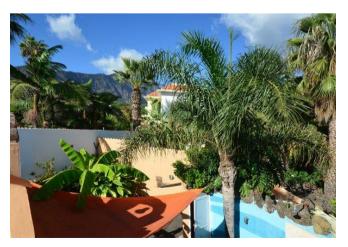

On the upper floor, which can be reached almost at ground level from the street due to the hillside location, there are three guest flats, each divided into a kitchen-living room, a bedroom and a bathroom. One has an additional storage room. All three flats have their own balcony or terrace. The beautifully landscaped and excellently maintained outdoor area also includes a garage, which is used as a bodega/workshop and whose roof forms a spacious sun terrace. From here you and your guests can enjoy a wonderful panoramic view of the Atlantic Ocean, the Aridane Valley and the Cumbre Vieja with its new volcanic mountain.

It also houses a pool, a jacuzzi, a very large outdoor kitchen with plenty of space for celebrating, barbecuing, playing table tennis and chatting, as well as numerous cosy seating areas and a small, private guest studio.