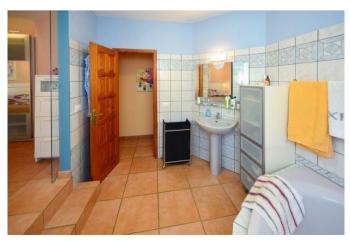

The two-storey main house accommodates the owner's flat on the ground floor on 126 m². You enter via the side entrance with an entrance area that leads into a small hallway. From there, or via the partially covered terrace, you enter the spacious living/dining kitchen (28 m²). The small hallway leads to two bathrooms (one with a bathtub, the other with a shower) and the three bedrooms, one of which has a separate south-facing balcony.

pool
built-in kitchen
bathtube
shower
daylight bathroom
well furnished
seperate guest area
bright rooms
balcony
parking space
garage
old tree population
fruit-tree population
on top terrace
roofed terrace