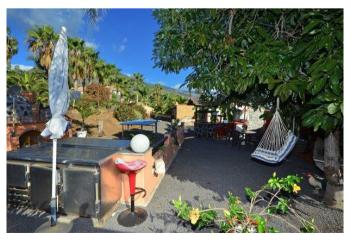

On the upper floor, which can be reached almost at ground level from the street due to the hillside location, there are three guest flats, each divided into a kitchen-living room, a bedroom and a bathroom. One has an additional storage room. All three flats have their own balcony or terrace. The beautifully landscaped and excellently maintained outdoor area also includes a garage, which is used as a bodega/workshop and whose roof forms a spacious sun terrace. From here you and your guests can enjoy a wonderful panoramic view of the Atlantic Ocean, the Aridane Valley and the Cumbre Vieja with its new volcanic mountain.

It also houses a pool, a jacuzzi, a very large outdoor kitchen with plenty of space for celebrating, barbecuing, playing table tennis and chatting, as well as numerous cosy seating areas and a small, private guest studio.