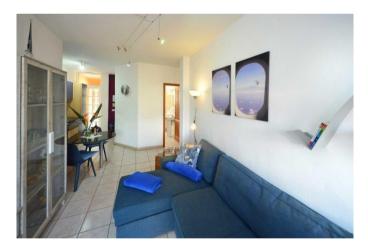

The two-storey main house accommodates the owner's flat on the ground floor on 126 m². You enter via the side entrance with an entrance area that leads into a small hallway. From there, or via the partially covered terrace, you enter the spacious living/dining kitchen (28 m²). The small hallway leads to two bathrooms (one with a bathtub, the other with a shower) and the three bedrooms, one of which has a separate south-facing balcony.

It also houses a pool, a jacuzzi, a very large outdoor kitchen with plenty of space for celebrating, barbecuing, playing table tennis and chatting, as well as numerous cosy seating areas and a small, private guest studio.