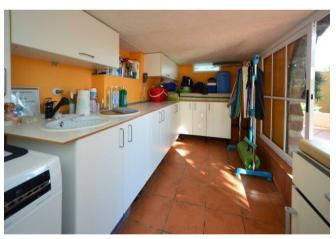

The two-storey main house accommodates the owner's flat on the ground floor on 126 m². You enter via the side entrance with an entrance area that leads into a small hallway. From there, or via the partially covered terrace, you enter the spacious living/dining kitchen (28 m²). The small hallway leads to two bathrooms (one with a bathtub, the other with a shower) and the three bedrooms, one of which has a separate south-facing balcony.

pool
built-in kitchen
bathtube
shower
daylight bathroom
well furnished
seperate guest area
bright rooms
balcony
parking space
garage
old tree population
fruit-tree population
on top terrace
roofed terrace