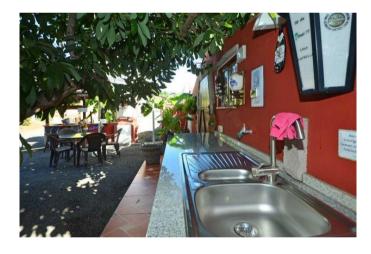

It also houses a pool, a jacuzzi, a very large outdoor kitchen with plenty of space for celebrating, barbecuing, playing table tennis and chatting, as well as numerous cosy seating areas and a small, private guest studio.

pool
built-in kitchen
bathtube
shower
daylight bathroom
well furnished
seperate guest area
bright rooms
balcony
parking space
garage
old tree population
fruit-tree population
on top terrace
roofed terrace