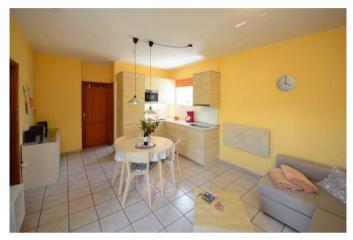

The two-storey main house accommodates the owner's flat on the ground floor on 126 m². You enter via the side entrance with an entrance area that leads into a small hallway. From there, or via the partially covered terrace, you enter the spacious living/dining kitchen (28 m²). The small hallway leads to two bathrooms (one with a bathtub, the other with a shower) and the three bedrooms, one of which has a separate south-facing balcony.

On the upper floor, which can be reached almost at ground level from the street due to the hillside location, there are three guest flats, each divided into a kitchen-living room, a bedroom and a bathroom. One has an additional storage room. All three flats have their own balcony or terrace. The beautifully landscaped and excellently maintained outdoor area also includes a garage, which is used as a bodega/workshop and whose roof forms a spacious sun terrace. From here you and your guests can enjoy a wonderful panoramic view of the Atlantic Ocean, the Aridane Valley and the Cumbre Vieja with its new volcanic mountain.

pool
built-in kitchen
bathtube
shower
daylight bathroom
well furnished
seperate guest area
bright rooms
balcony
parking space
garage
old tree population
fruit-tree population
on top terrace
roofed terrace