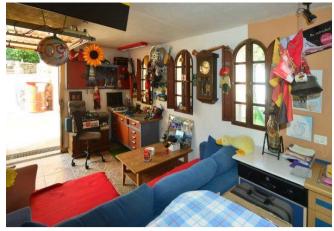

The two-storey main house accommodates the owner's flat on the ground floor on 126 m². You enter via the side entrance with an entrance area that leads into a small hallway. From there, or via the partially covered terrace, you enter the spacious living/dining kitchen (28 m²). The small hallway leads to two bathrooms (one with a bathtub, the other with a shower) and the three bedrooms, one of which has a separate south-facing balcony.

It also houses a pool, a jacuzzi, a very large outdoor kitchen with plenty of space for celebrating, barbecuing, playing table tennis and chatting, as well as numerous cosy seating areas and a small, private guest studio.