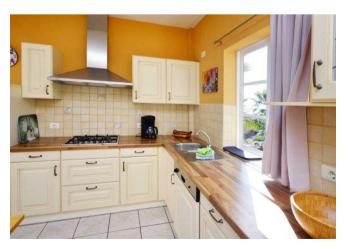

The two-storey main house accommodates the owner's flat on the ground floor on 126 m². You enter via the side entrance with an entrance area that leads into a small hallway. From there, or via the partially covered terrace, you enter the spacious living/dining kitchen (28 m²). The small hallway leads to two bathrooms (one with a bathtub, the other with a shower) and the three bedrooms, one of which has a separate south-facing balcony.

pool
built-in kitchen
bathtube
shower
daylight bathroom
well furnished
seperate guest area
bright rooms
balcony
parking space
garage
old tree population
fruit-tree population
on top terrace
roofed terrace