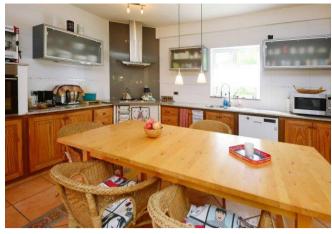

The two-storey main house accommodates the owner's flat on the ground floor on 126 m². You enter via the side entrance with an entrance area that leads into a small hallway. From there, or via the partially covered terrace, you enter the spacious living/dining kitchen (28 m²). The small hallway leads to two bathrooms (one with a bathtub, the other with a shower) and the three bedrooms, one of which has a separate south-facing balcony.

On the upper floor, which can be reached almost at ground level from the street due to the hillside location, there are three guest flats, each divided into a kitchen-living room, a bedroom and a bathroom. One has an additional storage room. All three flats have their own balcony or terrace. The beautifully landscaped and excellently maintained outdoor area also includes a garage, which is used as a bodega/workshop and whose roof forms a spacious sun terrace. From here you and your guests can enjoy a wonderful panoramic view of the Atlantic Ocean, the Aridane Valley and the Cumbre Vieja with its new volcanic mountain.