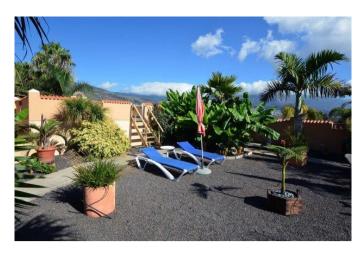

On the upper floor, which can be reached almost at ground level from the street due to the hillside location, there are three guest flats, each divided into a kitchen-living room, a bedroom and a bathroom. One has an additional storage room. All three flats have their own balcony or terrace. The beautifully landscaped and excellently maintained outdoor area also includes a garage, which is used as a bodega/workshop and whose roof forms a spacious sun terrace. From here you and your guests can enjoy a wonderful panoramic view of the Atlantic Ocean, the Aridane Valley and the Cumbre Vieja with its new volcanic mountain.

It also houses a pool, a jacuzzi, a very large outdoor kitchen with plenty of space for celebrating, barbecuing, playing table tennis and chatting, as well as numerous cosy seating areas and a small, private guest studio.

pool
built-in kitchen
bathtube
shower
daylight bathroom
well furnished
seperate guest area
bright rooms
balcony
parking space
garage
old tree population
fruit-tree population
on top terrace
roofed terrace