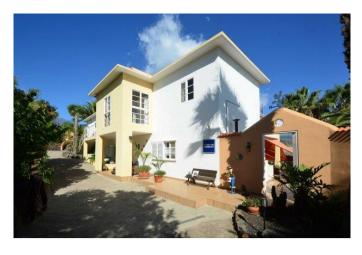

# Beautiful apartment complex in Los Barros, one of the most popular districts of Los Llanos.

Just above the island's secret capital Los Llanos de Aridane lies this small but beautiful apartment complex, close to the town but still absolutely quiet and particularly popular due to its particularly balanced climate and complete protection from the north-east trade winds.

The two-storey main house accommodates the owner's flat on the ground floor on 126 m². You enter via the side entrance with an entrance area that leads into a small hallway. From there, or via the partially covered terrace, you enter the spacious living/dining kitchen (28 m²). The small hallway leads to two bathrooms (one with a bathtub, the other with a shower) and the three bedrooms, one of which has a separate south-facing balcony.

On the upper floor, which can be reached almost at ground level from the street due to the hillside location, there are three guest flats, each divided into a kitchen-living room, a bedroom and a bathroom. One has an additional storage room. All three flats have their own balcony or terrace. The beautifully landscaped and excellently maintained outdoor area also includes a garage, which is used as a bodega/workshop and whose roof forms a spacious sun terrace. From here you and your guests can enjoy a wonderful panoramic view of the Atlantic Ocean, the Aridane Valley and the Cumbre Vieja with its new volcanic mountain.