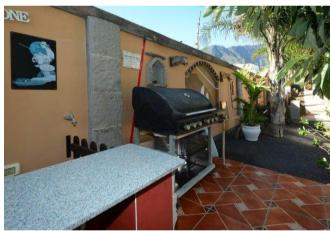

It also houses a pool, a jacuzzi, a very large outdoor kitchen with plenty of space for celebrating, barbecuing, playing table tennis and chatting, as well as numerous cosy seating areas and a small, private guest studio.

pool
built-in kitchen
bathtube
shower
daylight bathroom
well furnished
seperate guest area
bright rooms
balcony
parking space
garage
old tree population
fruit-tree population
on top terrace
roofed terrace