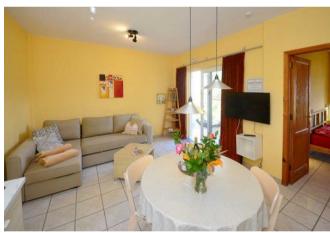

The two-storey main house accommodates the owner's flat on the ground floor on 126 m². You enter via the side entrance with an entrance area that leads into a small hallway. From there, or via the partially covered terrace, you enter the spacious living/dining kitchen (28 m²). The small hallway leads to two bathrooms (one with a bathtub, the other with a shower) and the three bedrooms, one of which has a separate south-facing balcony.