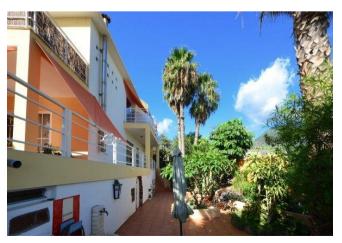

On the upper floor, which can be reached almost at ground level from the street due to the hillside location, there are three guest flats, each divided into a kitchen-living room, a bedroom and a bathroom. One has an additional storage room. All three flats have their own balcony or terrace. The beautifully landscaped and excellently maintained outdoor area also includes a garage, which is used as a bodega/workshop and whose roof forms a spacious sun terrace. From here you and your guests can enjoy a wonderful panoramic view of the Atlantic Ocean, the Aridane Valley and the Cumbre Vieja with its new volcanic mountain.

pool
built-in kitchen
bathtube
shower
daylight bathroom
well furnished
seperate guest area
bright rooms
balcony
parking space
garage
old tree population
fruit-tree population
on top terrace
roofed terrace