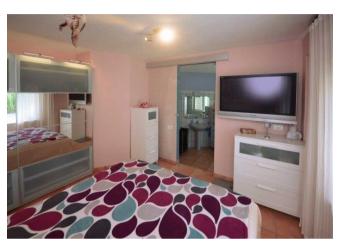

The two-storey main house accommodates the owner's flat on the ground floor on 126 m². You enter via the side entrance with an entrance area that leads into a small hallway. From there, or via the partially covered terrace, you enter the spacious living/dining kitchen (28 m²). The small hallway leads to two bathrooms (one with a bathtub, the other with a shower) and the three bedrooms, one of which has a separate south-facing balcony.

pool
built-in kitchen
bathtube
shower
daylight bathroom
well furnished
seperate guest area
bright rooms
balcony
parking space
garage
old tree population
fruit-tree population
on top terrace
roofed terrace