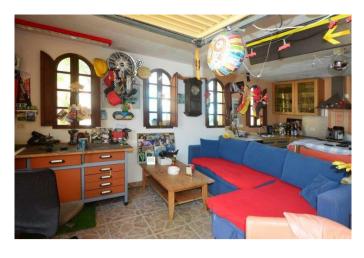

The two-storey main house accommodates the owner's flat on the ground floor on 126 m². You enter via the side entrance with an entrance area that leads into a small hallway. From there, or via the partially covered terrace, you enter the spacious living/dining kitchen (28 m²). The small hallway leads to two bathrooms (one with a bathtub, the other with a shower) and the three bedrooms, one of which has a separate south-facing balcony.

It also houses a pool, a jacuzzi, a very large outdoor kitchen with plenty of space for celebrating, barbecuing, playing table tennis and chatting, as well as numerous cosy seating areas and a small, private guest studio.