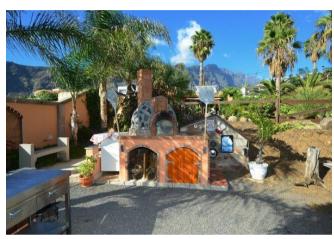

It also houses a pool, a jacuzzi, a very large outdoor kitchen with plenty of space for celebrating, barbecuing, playing table tennis and chatting, as well as numerous cosy seating areas and a small, private guest studio.

pool
built-in kitchen
bathtube
shower
daylight bathroom
well furnished
seperate guest area
bright rooms
balcony
parking space
garage
old tree population
fruit-tree population
on top terrace
roofed terrace