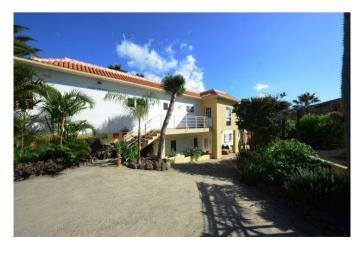

The two-storey main house accommodates the owner's flat on the ground floor on 126 m². You enter via the side entrance with an entrance area that leads into a small hallway. From there, or via the partially covered terrace, you enter the spacious living/dining kitchen (28 m²). The small hallway leads to two bathrooms (one with a bathtub, the other with a shower) and the three bedrooms, one of which has a separate south-facing balcony.

On the upper floor, which can be reached almost at ground level from the street due to the hillside location, there are three guest flats, each divided into a kitchen-living room, a bedroom and a bathroom. One has an additional storage room. All three flats have their own balcony or terrace. The beautifully landscaped and excellently maintained outdoor area also includes a garage, which is used as a bodega/workshop and whose roof forms a spacious sun terrace. From here you and your guests can enjoy a wonderful panoramic view of the Atlantic Ocean, the Aridane Valley and the Cumbre Vieja with its new volcanic mountain.