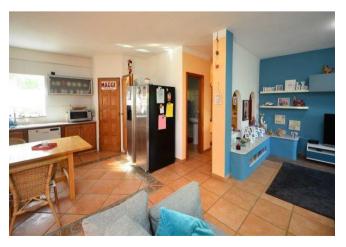

The two-storey main house accommodates the owner's flat on the ground floor on 126 m². You enter via the side entrance with an entrance area that leads into a small hallway. From there, or via the partially covered terrace, you enter the spacious living/dining kitchen (28 m²). The small hallway leads to two bathrooms (one with a bathtub, the other with a shower) and the three bedrooms, one of which has a separate south-facing balcony.

It also houses a pool, a jacuzzi, a very large outdoor kitchen with plenty of space for celebrating, barbecuing, playing table tennis and chatting, as well as numerous cosy seating areas and a small, private guest studio.