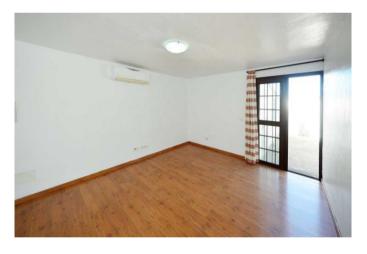

# Large, quietly situated residential house with potential in the district of La Rosa above El Paso

La Rosa C- 3564

| built surface area | 163 m²               |
|--------------------|----------------------|
| plot area          | 1.300 m <sup>2</sup> |
| altitude           | 810 m                |
| rooms              | 4                    |
| living-room        | 1                    |
| kitchen living     | 1                    |
| bedrooms           | 3                    |
| bathrooms          | 2                    |
| workshop           | 1                    |
| hallway            | 1                    |

not furnished
parking space
terrace
built-in kitchen
bathtube
shower
daylight bathroom

| price          | 250.000 € |
|----------------|-----------|
| plus brokerage | 3 %       |