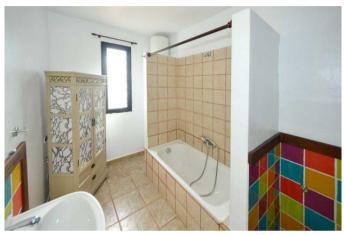

# Large, quietly situated residential house with potential in the district of La Rosa above El Paso

La Rosa C- 3564

| built surface area | 163 m²               |
|--------------------|----------------------|
| plot area          | 1.300 m <sup>2</sup> |
| altitude           | 810 m                |
| rooms              | 4                    |
| living-room        | 1                    |
| kitchen living     | 1                    |
| bedrooms           | 3                    |
| bathrooms          | 2                    |
| workshop           | 1                    |
| hallway            | 1                    |

not furnished
parking space
terrace
built-in kitchen
bathtube
shower
daylight bathroom

| price          | 250.000 € |
|----------------|-----------|
| plus brokerage | 3 %       |