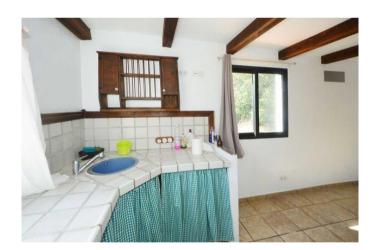

# Large, quietly situated residential house with potential in the district of La Rosa above El Paso

La Rosa C- 3564

| built surface area | 163 m²               |
|--------------------|----------------------|
| plot area          | 1.300 m <sup>2</sup> |
| altitude           | 810 m                |
| rooms              | 4                    |
| living-room        | 1                    |
| kitchen living     | 1                    |
| bedrooms           | 3                    |
| bathrooms          | 2                    |
| workshop           | 1                    |
| hallway            | 1                    |

not furnished
parking space
terrace
built-in kitchen
bathtube
shower
daylight bathroom

| price          | 250.000 € |
|----------------|-----------|
| plus brokerage | 3 %       |