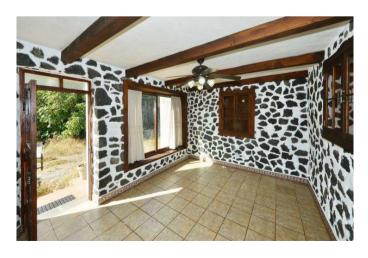

# Large, quietly situated residential house with potential in the district of La Rosa above El Paso

La Rosa C- 3564

| built surface area | 163 m²               |
|--------------------|----------------------|
| plot area          | 1.300 m <sup>2</sup> |
| altitude           | 810 m                |
| rooms              | 4                    |
| living-room        | 1                    |
| kitchen living     | 1                    |
| bedrooms           | 3                    |
| bathrooms          | 2                    |
| workshop           | 1                    |
| hallway            | 1                    |

not furnished
parking space
terrace
built-in kitchen
bathtube
shower
daylight bathroom

| price          | 250.000 € |
|----------------|-----------|
| plus brokerage | 3 %       |