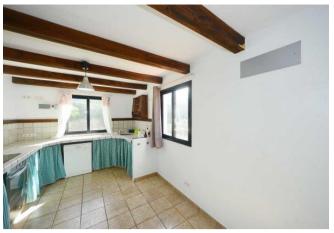

# Large, quietly situated residential house with potential in the district of La Rosa above El Paso

La Rosa C- 3564

| built surface area | 163 m²               |
|--------------------|----------------------|
| plot area          | 1.300 m <sup>2</sup> |
| altitude           | 810 m                |
| rooms              | 4                    |
| living-room        | 1                    |
| kitchen living     | 1                    |
| bedrooms           | 3                    |
| bathrooms          | 2                    |
| workshop           | 1                    |
| hallway            | 1                    |

not furnished
parking space
terrace
built-in kitchen
bathtube
shower
daylight bathroom

| price          | 250.000 € |
|----------------|-----------|
| plus brokerage | 3 %       |

## **Development**

electric grid town water climate controlunit with heating