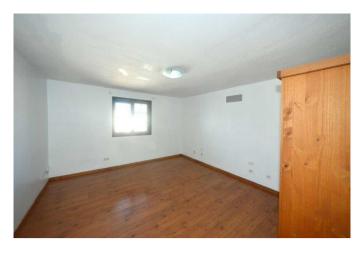

# Large, quietly situated residential house with potential in the district of La Rosa above El Paso

La Rosa C- 3564

| built surface area | 163 m²               |
|--------------------|----------------------|
| plot area          | 1.300 m <sup>2</sup> |
| altitude           | 810 m                |
| rooms              | 4                    |
| living-room        | 1                    |
| kitchen living     | 1                    |
| bedrooms           | 3                    |
| bathrooms          | 2                    |
| workshop           | 1                    |
| hallway            | 1                    |

not furnished
parking space
terrace
built-in kitchen
bathtube
shower
daylight bathroom

| price          | 250.000 € |
|----------------|-----------|
| plus brokerage | 3 %       |