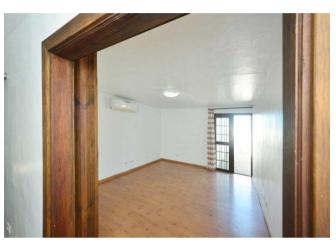

# Large, quietly situated residential house with potential in the district of La Rosa above El Paso

La Rosa C- 3564

| built surface area | 163 m²               |
|--------------------|----------------------|
| plot area          | 1.300 m <sup>2</sup> |
| altitude           | 810 m                |
| rooms              | 4                    |
| living-room        | 1                    |
| kitchen living     | 1                    |
| bedrooms           | 3                    |
| bathrooms          | 2                    |
| workshop           | 1                    |
| hallway            | 1                    |

not furnished
parking space
terrace
built-in kitchen
bathtube
shower
daylight bathroom

| price          | 250.000 € |
|----------------|-----------|
| plus brokerage | 3 %       |