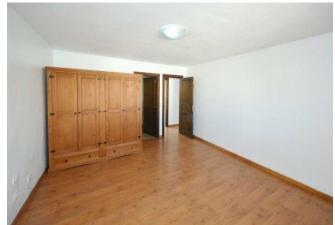

# Large, quietly situated residential house with potential in the district of La Rosa above El Paso

La Rosa C- 3564

| built surface area | 163 m²               |
|--------------------|----------------------|
| plot area          | 1.300 m <sup>2</sup> |
| altitude           | 810 m                |
| rooms              | 4                    |
| living-room        | 1                    |
| kitchen living     | 1                    |
| bedrooms           | 3                    |
| bathrooms          | 2                    |
| workshop           | 1                    |
| hallway            | 1                    |

not furnished
parking space
terrace
built-in kitchen
bathtube
shower
daylight bathroom

| price          | 250.000 € |
|----------------|-----------|
| plus brokerage | 3 %       |