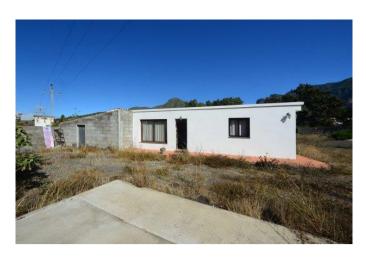

# Large, quietly situated residential house with potential in the district of La Rosa above El Paso

La Rosa C- 3564

| built surface area | 163 m²               |
|--------------------|----------------------|
| plot area          | 1.300 m <sup>2</sup> |
| altitude           | 810 m                |
| rooms              | 4                    |
| living-room        | 1                    |
| kitchen living     | 1                    |
| bedrooms           | 3                    |
| bathrooms          | 2                    |
| workshop           | 1                    |
| hallway            | 1                    |

not furnished
parking space
terrace
built-in kitchen
bathtube
shower
daylight bathroom

| price          | 250.000 € |
|----------------|-----------|
| plus brokerage | 3 %       |