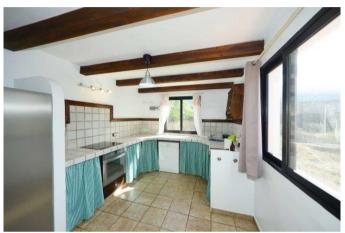

# Large, quietly situated residential house with potential in the district of La Rosa above El Paso

La Rosa C- 3564

| built surface area | 163 m²               |
|--------------------|----------------------|
| plot area          | 1.300 m <sup>2</sup> |
| altitude           | 810 m                |
| rooms              | 4                    |
| living-room        | 1                    |
| kitchen living     | 1                    |
| bedrooms           | 3                    |
| bathrooms          | 2                    |
| workshop           | 1                    |
| hallway            | 1                    |

not furnished
parking space
terrace
built-in kitchen
bathtube
shower
daylight bathroom

| price          | 250.000 € |
|----------------|-----------|
| plus brokerage | 3 %       |

## **Development**

electric grid town water climate controlunit with heating