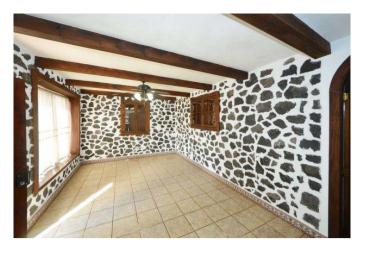

# Large, quietly situated residential house with potential in the district of La Rosa above El Paso

La Rosa C- 3564

| built surface area | 163 m²               |
|--------------------|----------------------|
| plot area          | 1.300 m <sup>2</sup> |
| altitude           | 810 m                |
| rooms              | 4                    |
| living-room        | 1                    |
| kitchen living     | 1                    |
| bedrooms           | 3                    |
| bathrooms          | 2                    |
| workshop           | 1                    |
| hallway            | 1                    |

not furnished
parking space
terrace
built-in kitchen
bathtube
shower
daylight bathroom

| price          | 250.000 € |
|----------------|-----------|
| plus brokerage | 3 %       |