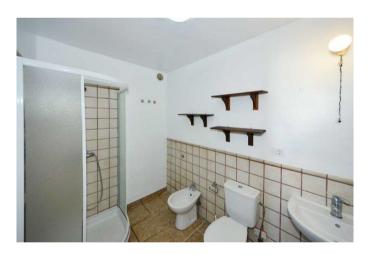

# Large, quietly situated residential house with potential in the district of La Rosa above El Paso

La Rosa C- 3564

| built surface area | 163 m²               |
|--------------------|----------------------|
| plot area          | 1.300 m <sup>2</sup> |
| altitude           | 810 m                |
| rooms              | 4                    |
| living-room        | 1                    |
| kitchen living     | 1                    |
| bedrooms           | 3                    |
| bathrooms          | 2                    |
| workshop           | 1                    |
| hallway            | 1                    |

not furnished
parking space
terrace
built-in kitchen
bathtube
shower
daylight bathroom

| price          | 250.000 € |
|----------------|-----------|
| plus brokerage | 3 %       |