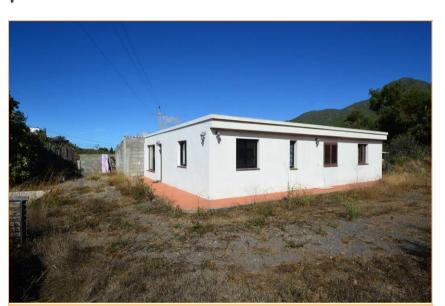

# Large, quietly situated residential house with potential in the district of La Rosa above El Paso

La Rosa C- 3564

| built surface area | 163 m²               |
|--------------------|----------------------|
| plot area          | 1.300 m <sup>2</sup> |
| altitude           | 810 m                |
| rooms              | 4                    |
| living-room        | 1                    |
| kitchen living     | 1                    |
| bedrooms           | 3                    |
| bathrooms          | 2                    |
| workshop           | 1                    |
| hallway            | 1                    |

not furnished
parking space
terrace
built-in kitchen
bathtube
shower
daylight bathroom

| price          | 250.000 € |
|----------------|-----------|
| plus brokerage | 3 %       |