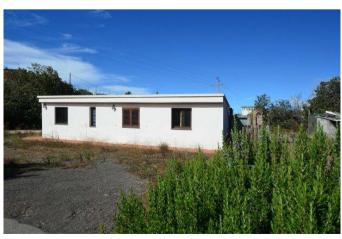

# Large, quietly situated residential house with potential in the district of La Rosa above El Paso

La Rosa C- 3564

| built surface area | 163 m²               |
|--------------------|----------------------|
| plot area          | 1.300 m <sup>2</sup> |
| altitude           | 810 m                |
| rooms              | 4                    |
| living-room        | 1                    |
| kitchen living     | 1                    |
| bedrooms           | 3                    |
| bathrooms          | 2                    |
| workshop           | 1                    |
| hallway            | 1                    |

#### Location