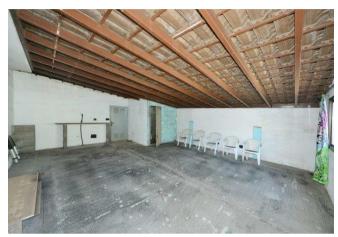

# Large, quietly situated residential house with potential in the district of La Rosa above El Paso

La Rosa C- 3564

| built surface area | 163 m²               |
|--------------------|----------------------|
| plot area          | 1.300 m <sup>2</sup> |
| altitude           | 810 m                |
| rooms              | 4                    |
| living-room        | 1                    |
| kitchen living     | 1                    |
| bedrooms           | 3                    |
| bathrooms          | 2                    |
| workshop           | 1                    |
| hallway            | 1                    |

not furnished
parking space
terrace
built-in kitchen
bathtube
shower
daylight bathroom

| price          | 250.000 € |
|----------------|-----------|
| plus brokerage | 3 %       |