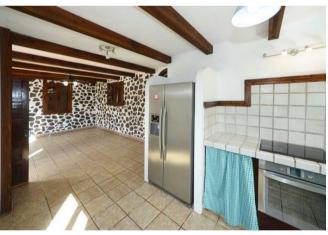

# Large, quietly situated residential house with potential in the district of La Rosa above El Paso

La Rosa C- 3564

| built surface area | 163 m²               |
|--------------------|----------------------|
| plot area          | 1.300 m <sup>2</sup> |
| altitude           | 810 m                |
| rooms              | 4                    |
| living-room        | 1                    |
| kitchen living     | 1                    |
| bedrooms           | 3                    |
| bathrooms          | 2                    |
| workshop           | 1                    |
| hallway            | 1                    |

not furnished
parking space
terrace
built-in kitchen
bathtube
shower
daylight bathroom

| price          | 250.000 € |
|----------------|-----------|
| plus brokerage | 3 %       |