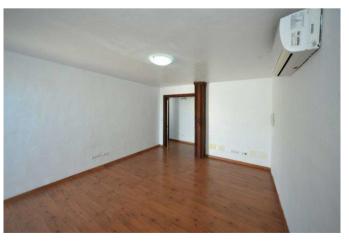

# Large, quietly situated residential house with potential in the district of La Rosa above El Paso

La Rosa C- 3564

| built surface area | 163 m²               |
|--------------------|----------------------|
| plot area          | 1.300 m <sup>2</sup> |
| altitude           | 810 m                |
| rooms              | 4                    |
| living-room        | 1                    |
| kitchen living     | 1                    |
| bedrooms           | 3                    |
| bathrooms          | 2                    |
| workshop           | 1                    |
| hallway            | 1                    |

not furnished
parking space
terrace
built-in kitchen
bathtube
shower
daylight bathroom

| price          | 250.000 € |
|----------------|-----------|
| plus brokerage | 3 %       |