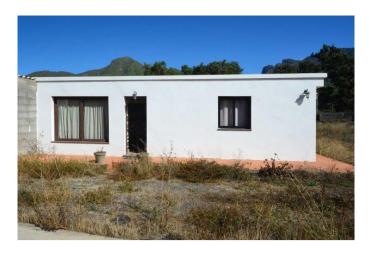

# Large, quietly situated residential house with potential in the district of La Rosa above El Paso

La Rosa C- 3564

| built surface area | 163 m²               |
|--------------------|----------------------|
| plot area          | 1.300 m <sup>2</sup> |
| altitude           | 810 m                |
| rooms              | 4                    |
| living-room        | 1                    |
| kitchen living     | 1                    |
| bedrooms           | 3                    |
| bathrooms          | 2                    |
| workshop           | 1                    |
| hallway            | 1                    |

not furnished
parking space
terrace
built-in kitchen
bathtube
shower
daylight bathroom

| price          | 250.000 € |
|----------------|-----------|
| plus brokerage | 3 %       |