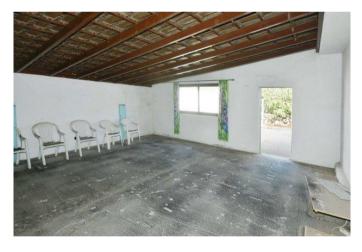

# Large, quietly situated residential house with potential in the district of La Rosa above El Paso

La Rosa C- 3564

| built surface area | 163 m²               |
|--------------------|----------------------|
| plot area          | 1.300 m <sup>2</sup> |
| altitude           | 810 m                |
| rooms              | 4                    |
| living-room        | 1                    |
| kitchen living     | 1                    |
| bedrooms           | 3                    |
| bathrooms          | 2                    |
| workshop           | 1                    |
| hallway            | 1                    |

not furnished
parking space
terrace
built-in kitchen
bathtube
shower
daylight bathroom

| price          | 250.000 € |
|----------------|-----------|
| plus brokerage | 3 %       |