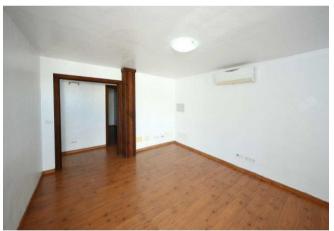

# Large, quietly situated residential house with potential in the district of La Rosa above El Paso

La Rosa C- 3564

| built surface area | 163 m²               |
|--------------------|----------------------|
| plot area          | 1.300 m <sup>2</sup> |
| altitude           | 810 m                |
| rooms              | 4                    |
| living-room        | 1                    |
| kitchen living     | 1                    |
| bedrooms           | 3                    |
| bathrooms          | 2                    |
| workshop           | 1                    |
| hallway            | 1                    |

not furnished
parking space
terrace
built-in kitchen
bathtube
shower
daylight bathroom

| price          | 250.000 € |
|----------------|-----------|
| plus brokerage | 3 %       |