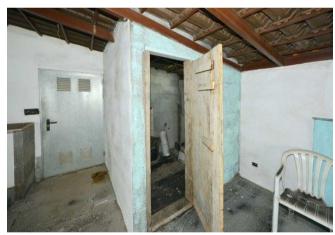

# Large, quietly situated residential house with potential in the district of La Rosa above El Paso

La Rosa C- 3564

| built surface area | 163 m²               |
|--------------------|----------------------|
| plot area          | 1.300 m <sup>2</sup> |
| altitude           | 810 m                |
| rooms              | 4                    |
| living-room        | 1                    |
| kitchen living     | 1                    |
| bedrooms           | 3                    |
| bathrooms          | 2                    |
| workshop           | 1                    |
| hallway            | 1                    |

not furnished
parking space
terrace
built-in kitchen
bathtube
shower
daylight bathroom

| price          | 250.000 € |
|----------------|-----------|
| plus brokerage | 3 %       |