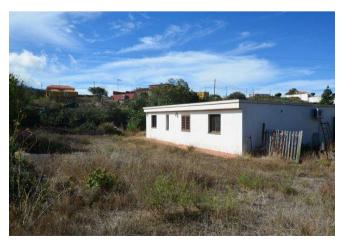

# Large, quietly situated residential house with potential in the district of La Rosa above El Paso

La Rosa C- 3564

| built surface area | 163 m²               |
|--------------------|----------------------|
| plot area          | 1.300 m <sup>2</sup> |
| altitude           | 810 m                |
| rooms              | 4                    |
| living-room        | 1                    |
| kitchen living     | 1                    |
| bedrooms           | 3                    |
| bathrooms          | 2                    |
| workshop           | 1                    |
| hallway            | 1                    |

not furnished
parking space
terrace
built-in kitchen
bathtube
shower
daylight bathroom

| price          | 250.000 € |
|----------------|-----------|
| plus brokerage | 3 %       |