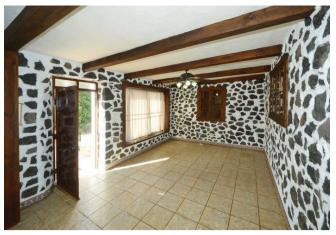

# Large, quietly situated residential house with potential in the district of La Rosa above El Paso

La Rosa C- 3564

| built surface area | 163 m²               |
|--------------------|----------------------|
| plot area          | 1.300 m <sup>2</sup> |
| altitude           | 810 m                |
| rooms              | 4                    |
| living-room        | 1                    |
| kitchen living     | 1                    |
| bedrooms           | 3                    |
| bathrooms          | 2                    |
| workshop           | 1                    |
| hallway            | 1                    |

not furnished
parking space
terrace
built-in kitchen
bathtube
shower
daylight bathroom

| price          | 250.000 € |
|----------------|-----------|
| plus brokerage | 3 %       |