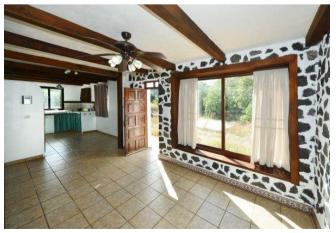

# Large, quietly situated residential house with potential in the district of La Rosa above El Paso

La Rosa C- 3564

| built surface area | 163 m²               |
|--------------------|----------------------|
| plot area          | 1.300 m <sup>2</sup> |
| altitude           | 810 m                |
| rooms              | 4                    |
| living-room        | 1                    |
| kitchen living     | 1                    |
| bedrooms           | 3                    |
| bathrooms          | 2                    |
| workshop           | 1                    |
| hallway            | 1                    |

not furnished
parking space
terrace
built-in kitchen
bathtube
shower
daylight bathroom

| price          | 250.000 € |
|----------------|-----------|
| plus brokerage | 3 %       |