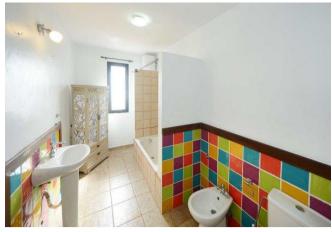

# Large, quietly situated residential house with potential in the district of La Rosa above El Paso

La Rosa C- 3564

| built surface area | 163 m²               |
|--------------------|----------------------|
| plot area          | 1.300 m <sup>2</sup> |
| altitude           | 810 m                |
| rooms              | 4                    |
| living-room        | 1                    |
| kitchen living     | 1                    |
| bedrooms           | 3                    |
| bathrooms          | 2                    |
| workshop           | 1                    |
| hallway            | 1                    |

not furnished
parking space
terrace
built-in kitchen
bathtube
shower
daylight bathroom

| price          | 250.000 € |
|----------------|-----------|
| plus brokerage | 3 %       |