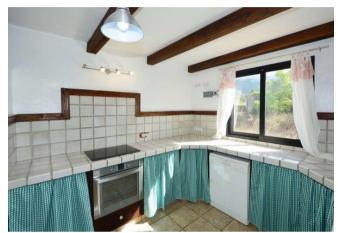

# Large, quietly situated residential house with potential in the district of La Rosa above El Paso

La Rosa C- 3564

| built surface area | 163 m²               |
|--------------------|----------------------|
| plot area          | 1.300 m <sup>2</sup> |
| altitude           | 810 m                |
| rooms              | 4                    |
| living-room        | 1                    |
| kitchen living     | 1                    |
| bedrooms           | 3                    |
| bathrooms          | 2                    |
| workshop           | 1                    |
| hallway            | 1                    |

not furnished
parking space
terrace
built-in kitchen
bathtube
shower
daylight bathroom

| price          | 250.000 € |
|----------------|-----------|
| plus brokerage | 3 %       |