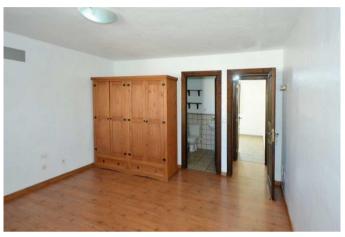

# Large, quietly situated residential house with potential in the district of La Rosa above El Paso

La Rosa C- 3564

| built surface area | 163 m²               |
|--------------------|----------------------|
| plot area          | 1.300 m <sup>2</sup> |
| altitude           | 810 m                |
| rooms              | 4                    |
| living-room        | 1                    |
| kitchen living     | 1                    |
| bedrooms           | 3                    |
| bathrooms          | 2                    |
| workshop           | 1                    |
| hallway            | 1                    |

not furnished
parking space
terrace
built-in kitchen
bathtube
shower
daylight bathroom

| price          | 250.000 € |
|----------------|-----------|
| plus brokerage | 3 %       |