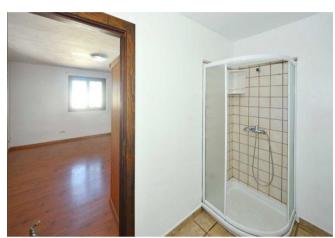

# Large, quietly situated residential house with potential in the district of La Rosa above El Paso

La Rosa C- 3564

| built surface area | 163 m²               |
|--------------------|----------------------|
| plot area          | 1.300 m <sup>2</sup> |
| altitude           | 810 m                |
| rooms              | 4                    |
| living-room        | 1                    |
| kitchen living     | 1                    |
| bedrooms           | 3                    |
| bathrooms          | 2                    |
| workshop           | 1                    |
| hallway            | 1                    |

not furnished
parking space
terrace
built-in kitchen
bathtube
shower
daylight bathroom

| price          | 250.000 € |
|----------------|-----------|
| plus brokerage | 3 %       |