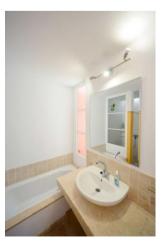

It consists of a main house, which you enter via a glass-roofed patio. You are greeted by a bright, semi-open-plan living room that flows into the kitchen and dining area. The kitchen is equipped with a fitted kitchen, a strip light, window and door to the ravine and a covered balcony. A small, open hallway leads to the very large master bedroom, a small bedroom or study with a very nice sea view, another small bedroom adjoining a storage room, which can also be used as a workshop or spacious storeroom, and a large daylight bathroom with bath and shower. An open staircase leads to the upper level, which contains open spaces, terraces and planting and provides access to the three other residential units:

built-in kitchen
bathtube
shower
daylight bathroom

| price          | 420.000 € |
|----------------|-----------|
| plus brokerage | 3 %       |