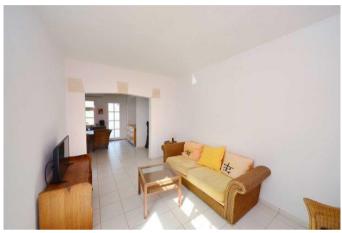

It consists of a main house, which you enter via a glass-roofed patio. You are greeted by a bright, semi-open-plan living room that flows into the kitchen and dining area. The kitchen is equipped with a fitted kitchen, a strip light, window and door to the ravine and a covered balcony. A small, open hallway leads to the very large master bedroom, a small bedroom or study with a very nice sea view, another small bedroom adjoining a storage room, which can also be used as a workshop or spacious storeroom, and a large daylight bathroom with bath and shower. An open staircase leads to the upper level, which contains open spaces, terraces and planting and provides access to the three other residential units: