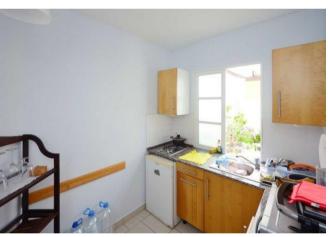

It consists of a main house, which you enter via a glass-roofed patio. You are greeted by a bright, semi-open-plan living room that flows into the kitchen and dining area. The kitchen is equipped with a fitted kitchen, a strip light, window and door to the ravine and a covered balcony. A small, open hallway leads to the very large master bedroom, a small bedroom or study with a very nice sea view, another small bedroom adjoining a storage room, which can also be used as a workshop or spacious storeroom, and a large daylight bathroom with bath and shower. An open staircase leads to the upper level, which contains open spaces, terraces and planting and provides access to the three other residential units: