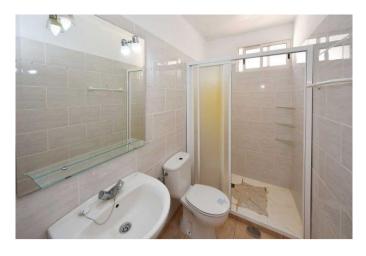

It consists of a main house, which you enter via a glass-roofed patio. You are greeted by a bright, semi-open-plan living room that flows into the kitchen and dining area. The kitchen is equipped with a fitted kitchen, a strip light, window and door to the ravine and a covered balcony. A small, open hallway leads to the very large master bedroom, a small bedroom or study with a very nice sea view, another small bedroom adjoining a storage room, which can also be used as a workshop or spacious storeroom, and a large daylight bathroom with bath and shower. An open staircase leads to the upper level, which contains open spaces, terraces and planting and provides access to the three other residential units:

built-in kitchen
bathtube
shower
daylight bathroom

| price          | 420.000 € |
|----------------|-----------|
| plus brokerage | 3 %       |