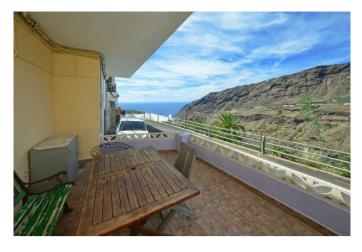

Flat 1 has a balcony and a partially covered terrace, a studio, a small kitchen and a shower room.

Flat 2 is accessed via a staircase. It is a bright and modern studio with a beautiful view, integrated shower and cooking area as well as a separate toilet.

Flat 3 is also accessed via a covered terrace and an adjoining openplan area with beautiful sea views. It consists of a bright living room with beautiful sea views even from the sofa, a kitchen with dining area, a bedroom, a daylight shower room and, on the top level, a large, round roof terrace with wonderful views of the caldera, the Roque and the Barranco de las Angustias and the Atlantic Ocean. The finca is in good to very good condition. It is accessible via a wellpaved, albeit narrow, public road and is of course connected to the public electricity and drinking water network. There is also a very fast

#### Location

On the edge of Los Llanos de Aridane at 320 metres above sea level in a very quiet residential area with views of the Barranco de las Angustias and the Atlantic Ocean. Distance to the next supermarket approx. 400 m, to the centre of Los Llanos with all shopping and school facilities, as well as numerous restaurants and bars approx. 1.5 km, to the sandy beach with marina of Tazacorte approx. 6 km, to the international airport approx. 33 km and to the next nuclear power station approx. 1,660 km.