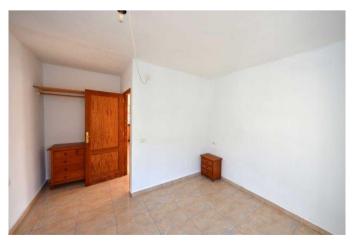

It consists of a main house, which you enter via a glass-roofed patio. You are greeted by a bright, semi-open-plan living room that flows into the kitchen and dining area. The kitchen is equipped with a fitted kitchen, a strip light, window and door to the ravine and a covered balcony. A small, open hallway leads to the very large master bedroom, a small bedroom or study with a very nice sea view, another small bedroom adjoining a storage room, which can also be used as a workshop or spacious storeroom, and a large daylight bathroom with bath and shower. An open staircase leads to the upper level, which contains open spaces, terraces and planting and provides access to the three other residential units: