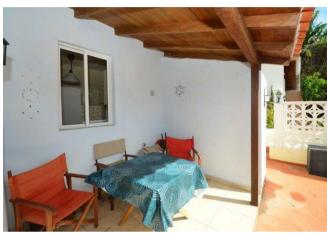

It consists of a main house, which you enter via a glass-roofed patio. You are greeted by a bright, semi-open-plan living room that flows into the kitchen and dining area. The kitchen is equipped with a fitted kitchen, a strip light, window and door to the ravine and a covered balcony. A small, open hallway leads to the very large master bedroom, a small bedroom or study with a very nice sea view, another small bedroom adjoining a storage room, which can also be used as a workshop or spacious storeroom, and a large daylight bathroom with bath and shower. An open staircase leads to the upper level, which contains open spaces, terraces and planting and provides access to the three other residential units:

Flat 1 has a balcony and a partially covered terrace, a studio, a small kitchen and a shower room.

Flat 2 is accessed via a staircase. It is a bright and modern studio with a beautiful view, integrated shower and cooking area as well as a separate toilet.