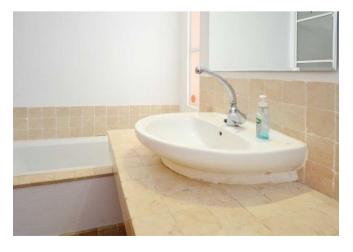

It consists of a main house, which you enter via a glass-roofed patio. You are greeted by a bright, semi-open-plan living room that flows into the kitchen and dining area. The kitchen is equipped with a fitted kitchen, a strip light, window and door to the ravine and a covered balcony. A small, open hallway leads to the very large master bedroom, a small bedroom or study with a very nice sea view, another small bedroom adjoining a storage room, which can also be used as a workshop or spacious storeroom, and a large daylight bathroom with bath and shower. An open staircase leads to the upper level, which contains open spaces, terraces and planting and provides access to the three other residential units:

built-in kitchen
bathtube
shower
daylight bathroom

| price          | 420.000 € |
|----------------|-----------|
| plus brokerage | 3 %       |