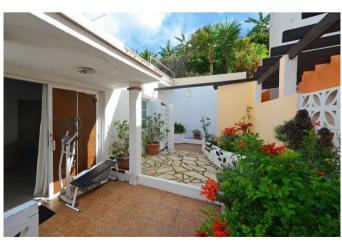

It consists of a main house, which you enter via a glass-roofed patio. You are greeted by a bright, semi-open-plan living room that flows into the kitchen and dining area. The kitchen is equipped with a fitted kitchen, a strip light, window and door to the ravine and a covered balcony. A small, open hallway leads to the very large master bedroom, a small bedroom or study with a very nice sea view, another small bedroom adjoining a storage room, which can also be used as a workshop or spacious storeroom, and a large daylight bathroom with bath and shower. An open staircase leads to the upper level, which contains open spaces, terraces and planting and provides access to the three other residential units:

Flat 3 is also accessed via a covered terrace and an adjoining openplan area with beautiful sea views. It consists of a bright living room with beautiful sea views even from the sofa, a kitchen with dining area, a bedroom, a daylight shower room and, on the top level, a large, round roof terrace with wonderful views of the caldera, the Roque and the Barranco de las Angustias and the Atlantic Ocean. The finca is in good to very good condition. It is accessible via a wellpaved, albeit narrow, public road and is of course connected to the public electricity and drinking water network. There is also a very fast