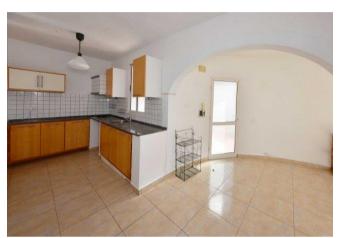

It consists of a main house, which you enter via a glass-roofed patio. You are greeted by a bright, semi-open-plan living room that flows into the kitchen and dining area. The kitchen is equipped with a fitted kitchen, a strip light, window and door to the ravine and a covered balcony. A small, open hallway leads to the very large master bedroom, a small bedroom or study with a very nice sea view, another small bedroom adjoining a storage room, which can also be used as a workshop or spacious storeroom, and a large daylight bathroom with bath and shower. An open staircase leads to the upper level, which contains open spaces, terraces and planting and provides access to the three other residential units: