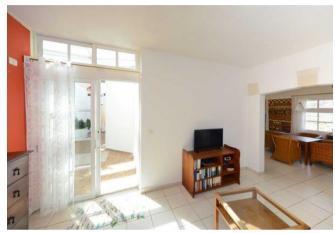

It consists of a main house, which you enter via a glass-roofed patio. You are greeted by a bright, semi-open-plan living room that flows into the kitchen and dining area. The kitchen is equipped with a fitted kitchen, a strip light, window and door to the ravine and a covered balcony. A small, open hallway leads to the very large master bedroom, a small bedroom or study with a very nice sea view, another small bedroom adjoining a storage room, which can also be used as a workshop or spacious storeroom, and a large daylight bathroom with bath and shower. An open staircase leads to the upper level, which contains open spaces, terraces and planting and provides access to the three other residential units: