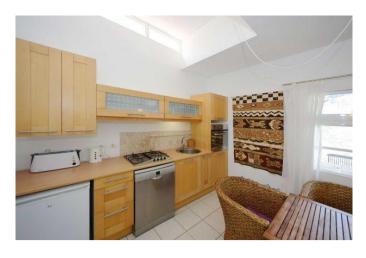

It consists of a main house, which you enter via a glass-roofed patio. You are greeted by a bright, semi-open-plan living room that flows into the kitchen and dining area. The kitchen is equipped with a fitted kitchen, a strip light, window and door to the ravine and a covered balcony. A small, open hallway leads to the very large master bedroom, a small bedroom or study with a very nice sea view, another small bedroom adjoining a storage room, which can also be used as a workshop or spacious storeroom, and a large daylight bathroom with bath and shower. An open staircase leads to the upper level, which contains open spaces, terraces and planting and provides access to the three other residential units: