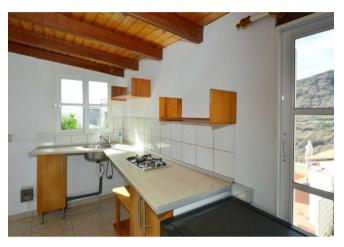

It consists of a main house, which you enter via a glass-roofed patio. You are greeted by a bright, semi-open-plan living room that flows into the kitchen and dining area. The kitchen is equipped with a fitted kitchen, a strip light, window and door to the ravine and a covered balcony. A small, open hallway leads to the very large master bedroom, a small bedroom or study with a very nice sea view, another small bedroom adjoining a storage room, which can also be used as a workshop or spacious storeroom, and a large daylight bathroom with bath and shower. An open staircase leads to the upper level, which contains open spaces, terraces and planting and provides access to the three other residential units: