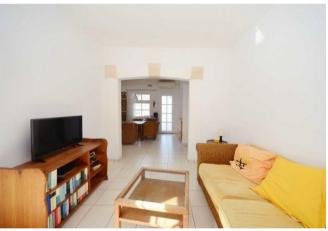

It consists of a main house, which you enter via a glass-roofed patio. You are greeted by a bright, semi-open-plan living room that flows into the kitchen and dining area. The kitchen is equipped with a fitted kitchen, a strip light, window and door to the ravine and a covered balcony. A small, open hallway leads to the very large master bedroom, a small bedroom or study with a very nice sea view, another small bedroom adjoining a storage room, which can also be used as a workshop or spacious storeroom, and a large daylight bathroom with bath and shower. An open staircase leads to the upper level, which contains open spaces, terraces and planting and provides access to the three other residential units:

Flat 3 is also accessed via a covered terrace and an adjoining openplan area with beautiful sea views. It consists of a bright living room with beautiful sea views even from the sofa, a kitchen with dining area, a bedroom, a daylight shower room and, on the top level, a large, round roof terrace with wonderful views of the caldera, the Roque and the Barranco de las Angustias and the Atlantic Ocean. The finca is in good to very good condition. It is accessible via a wellpaved, albeit narrow, public road and is of course connected to the public electricity and drinking water network. There is also a very fast