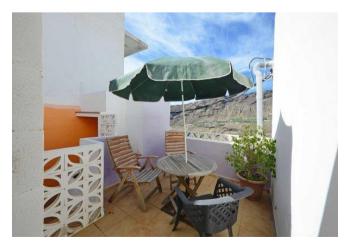

Flat 1 has a balcony and a partially covered terrace, a studio, a small kitchen and a shower room.

Flat 2 is accessed via a staircase. It is a bright and modern studio with a beautiful view, integrated shower and cooking area as well as a separate toilet.

Flat 3 is also accessed via a covered terrace and an adjoining openplan area with beautiful sea views. It consists of a bright living room with beautiful sea views even from the sofa, a kitchen with dining area, a bedroom, a daylight shower room and, on the top level, a large, round roof terrace with wonderful views of the caldera, the Roque and the Barranco de las Angustias and the Atlantic Ocean. The finca is in good to very good condition. It is accessible via a wellpaved, albeit narrow, public road and is of course connected to the public electricity and drinking water network. There is also a very fast