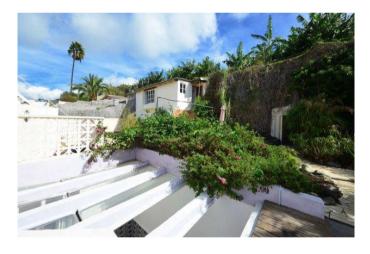

It consists of a main house, which you enter via a glass-roofed patio. You are greeted by a bright, semi-open-plan living room that flows into the kitchen and dining area. The kitchen is equipped with a fitted kitchen, a strip light, window and door to the ravine and a covered balcony. A small, open hallway leads to the very large master bedroom, a small bedroom or study with a very nice sea view, another small bedroom adjoining a storage room, which can also be used as a workshop or spacious storeroom, and a large daylight bathroom with bath and shower. An open staircase leads to the upper level, which contains open spaces, terraces and planting and provides access to the three other residential units:

Flat 3 is also accessed via a covered terrace and an adjoining openplan area with beautiful sea views. It consists of a bright living room with beautiful sea views even from the sofa, a kitchen with dining area, a bedroom, a daylight shower room and, on the top level, a large, round roof terrace with wonderful views of the caldera, the Roque and the Barranco de las Angustias and the Atlantic Ocean. The finca is in good to very good condition. It is accessible via a wellpaved, albeit narrow, public road and is of course connected to the public electricity and drinking water network. There is also a very fast