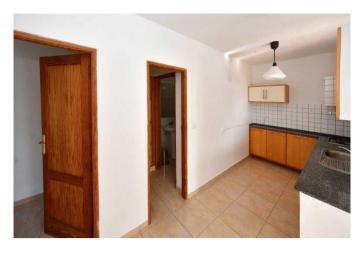

It consists of a main house, which you enter via a glass-roofed patio. You are greeted by a bright, semi-open-plan living room that flows into the kitchen and dining area. The kitchen is equipped with a fitted kitchen, a strip light, window and door to the ravine and a covered balcony. A small, open hallway leads to the very large master bedroom, a small bedroom or study with a very nice sea view, another small bedroom adjoining a storage room, which can also be used as a workshop or spacious storeroom, and a large daylight bathroom with bath and shower. An open staircase leads to the upper level, which contains open spaces, terraces and planting and provides access to the three other residential units: