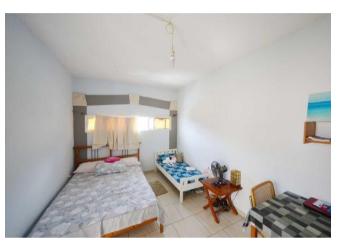

It consists of a main house, which you enter via a glass-roofed patio. You are greeted by a bright, semi-open-plan living room that flows into the kitchen and dining area. The kitchen is equipped with a fitted kitchen, a strip light, window and door to the ravine and a covered balcony. A small, open hallway leads to the very large master bedroom, a small bedroom or study with a very nice sea view, another small bedroom adjoining a storage room, which can also be used as a workshop or spacious storeroom, and a large daylight bathroom with bath and shower. An open staircase leads to the upper level, which contains open spaces, terraces and planting and provides access to the three other residential units:

Flat 1 has a balcony and a partially covered terrace, a studio, a small kitchen and a shower room.

Flat 2 is accessed via a staircase. It is a bright and modern studio with a beautiful view, integrated shower and cooking area as well as a separate toilet.