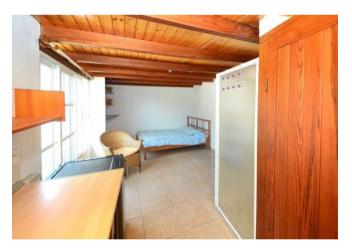

It consists of a main house, which you enter via a glass-roofed patio. You are greeted by a bright, semi-open-plan living room that flows into the kitchen and dining area. The kitchen is equipped with a fitted kitchen, a strip light, window and door to the ravine and a covered balcony. A small, open hallway leads to the very large master bedroom, a small bedroom or study with a very nice sea view, another small bedroom adjoining a storage room, which can also be used as a workshop or spacious storeroom, and a large daylight bathroom with bath and shower. An open staircase leads to the upper level, which contains open spaces, terraces and planting and provides access to the three other residential units: