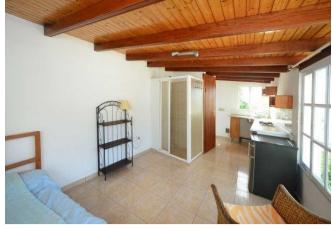

It consists of a main house, which you enter via a glass-roofed patio. You are greeted by a bright, semi-open-plan living room that flows into the kitchen and dining area. The kitchen is equipped with a fitted kitchen, a strip light, window and door to the ravine and a covered balcony. A small, open hallway leads to the very large master bedroom, a small bedroom or study with a very nice sea view, another small bedroom adjoining a storage room, which can also be used as a workshop or spacious storeroom, and a large daylight bathroom with bath and shower. An open staircase leads to the upper level, which contains open spaces, terraces and planting and provides access to the three other residential units:

Flat 1 has a balcony and a partially covered terrace, a studio, a small kitchen and a shower room.

Flat 2 is accessed via a staircase. It is a bright and modern studio with a beautiful view, integrated shower and cooking area as well as a separate toilet.