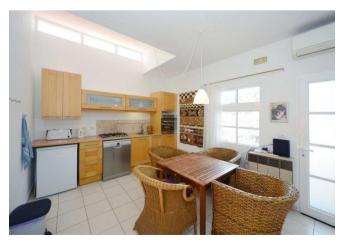

It consists of a main house, which you enter via a glass-roofed patio. You are greeted by a bright, semi-open-plan living room that flows into the kitchen and dining area. The kitchen is equipped with a fitted kitchen, a strip light, window and door to the ravine and a covered balcony. A small, open hallway leads to the very large master bedroom, a small bedroom or study with a very nice sea view, another small bedroom adjoining a storage room, which can also be used as a workshop or spacious storeroom, and a large daylight bathroom with bath and shower. An open staircase leads to the upper level, which contains open spaces, terraces and planting and provides access to the three other residential units: