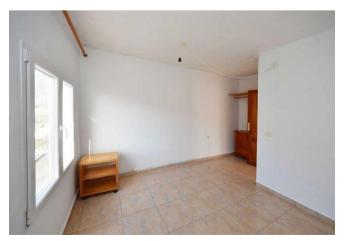

It consists of a main house, which you enter via a glass-roofed patio. You are greeted by a bright, semi-open-plan living room that flows into the kitchen and dining area. The kitchen is equipped with a fitted kitchen, a strip light, window and door to the ravine and a covered balcony. A small, open hallway leads to the very large master bedroom, a small bedroom or study with a very nice sea view, another small bedroom adjoining a storage room, which can also be used as a workshop or spacious storeroom, and a large daylight bathroom with bath and shower. An open staircase leads to the upper level, which contains open spaces, terraces and planting and provides access to the three other residential units: