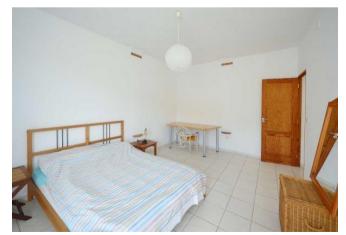

It consists of a main house, which you enter via a glass-roofed patio. You are greeted by a bright, semi-open-plan living room that flows into the kitchen and dining area. The kitchen is equipped with a fitted kitchen, a strip light, window and door to the ravine and a covered balcony. A small, open hallway leads to the very large master bedroom, a small bedroom or study with a very nice sea view, another small bedroom adjoining a storage room, which can also be used as a workshop or spacious storeroom, and a large daylight bathroom with bath and shower. An open staircase leads to the upper level, which contains open spaces, terraces and planting and provides access to the three other residential units: