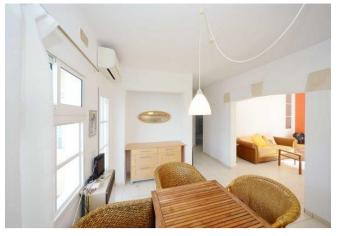

It consists of a main house, which you enter via a glass-roofed patio. You are greeted by a bright, semi-open-plan living room that flows into the kitchen and dining area. The kitchen is equipped with a fitted kitchen, a strip light, window and door to the ravine and a covered balcony. A small, open hallway leads to the very large master bedroom, a small bedroom or study with a very nice sea view, another small bedroom adjoining a storage room, which can also be used as a workshop or spacious storeroom, and a large daylight bathroom with bath and shower. An open staircase leads to the upper level, which contains open spaces, terraces and planting and provides access to the three other residential units: