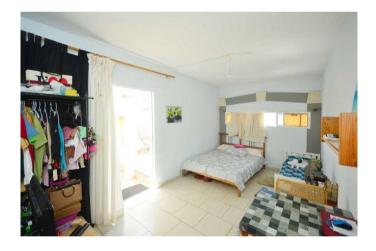

It consists of a main house, which you enter via a glass-roofed patio. You are greeted by a bright, semi-open-plan living room that flows into the kitchen and dining area. The kitchen is equipped with a fitted kitchen, a strip light, window and door to the ravine and a covered balcony. A small, open hallway leads to the very large master bedroom, a small bedroom or study with a very nice sea view, another small bedroom adjoining a storage room, which can also be used as a workshop or spacious storeroom, and a large daylight bathroom with bath and shower. An open staircase leads to the upper level, which contains open spaces, terraces and planting and provides access to the three other residential units: