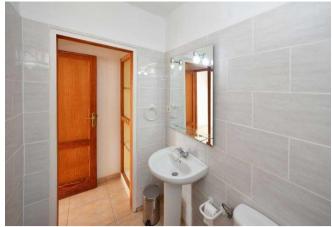

It consists of a main house, which you enter via a glass-roofed patio. You are greeted by a bright, semi-open-plan living room that flows into the kitchen and dining area. The kitchen is equipped with a fitted kitchen, a strip light, window and door to the ravine and a covered balcony. A small, open hallway leads to the very large master bedroom, a small bedroom or study with a very nice sea view, another small bedroom adjoining a storage room, which can also be used as a workshop or spacious storeroom, and a large daylight bathroom with bath and shower. An open staircase leads to the upper level, which contains open spaces, terraces and planting and provides access to the three other residential units:

built-in kitchen
bathtube
shower
daylight bathroom

| price          | 420.000 € |
|----------------|-----------|
| plus brokerage | 3 %       |