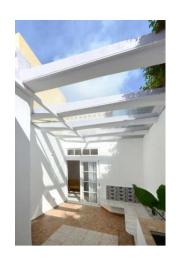

It consists of a main house, which you enter via a glass-roofed patio. You are greeted by a bright, semi-open-plan living room that flows into the kitchen and dining area. The kitchen is equipped with a fitted kitchen, a strip light, window and door to the ravine and a covered balcony. A small, open hallway leads to the very large master bedroom, a small bedroom or study with a very nice sea view, another small bedroom adjoining a storage room, which can also be used as a workshop or spacious storeroom, and a large daylight bathroom with bath and shower. An open staircase leads to the upper level, which contains open spaces, terraces and planting and provides access to the three other residential units: