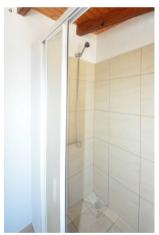

It consists of a main house, which you enter via a glass-roofed patio. You are greeted by a bright, semi-open-plan living room that flows into the kitchen and dining area. The kitchen is equipped with a fitted kitchen, a strip light, window and door to the ravine and a covered balcony. A small, open hallway leads to the very large master bedroom, a small bedroom or study with a very nice sea view, another small bedroom adjoining a storage room, which can also be used as a workshop or spacious storeroom, and a large daylight bathroom with bath and shower. An open staircase leads to the upper level, which contains open spaces, terraces and planting and provides access to the three other residential units:

built-in kitchen
bathtube
shower
daylight bathroom

| price          | 420.000 € |
|----------------|-----------|
| plus brokerage | 3 %       |