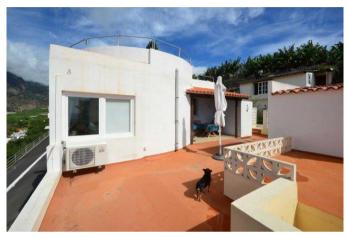

It consists of a main house, which you enter via a glass-roofed patio. You are greeted by a bright, semi-open-plan living room that flows into the kitchen and dining area. The kitchen is equipped with a fitted kitchen, a strip light, window and door to the ravine and a covered balcony. A small, open hallway leads to the very large master bedroom, a small bedroom or study with a very nice sea view, another small bedroom adjoining a storage room, which can also be used as a workshop or spacious storeroom, and a large daylight bathroom with bath and shower. An open staircase leads to the upper level, which contains open spaces, terraces and planting and provides access to the three other residential units:

Flat 3 is also accessed via a covered terrace and an adjoining openplan area with beautiful sea views. It consists of a bright living room with beautiful sea views even from the sofa, a kitchen with dining area, a bedroom, a daylight shower room and, on the top level, a large, round roof terrace with wonderful views of the caldera, the Roque and the Barranco de las Angustias and the Atlantic Ocean. The finca is in good to very good condition. It is accessible via a wellpaved, albeit narrow, public road and is of course connected to the public electricity and drinking water network. There is also a very fast