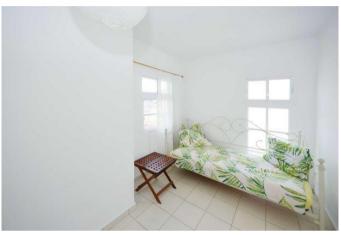

It consists of a main house, which you enter via a glass-roofed patio. You are greeted by a bright, semi-open-plan living room that flows into the kitchen and dining area. The kitchen is equipped with a fitted kitchen, a strip light, window and door to the ravine and a covered balcony. A small, open hallway leads to the very large master bedroom, a small bedroom or study with a very nice sea view, another small bedroom adjoining a storage room, which can also be used as a workshop or spacious storeroom, and a large daylight bathroom with bath and shower. An open staircase leads to the upper level, which contains open spaces, terraces and planting and provides access to the three other residential units: