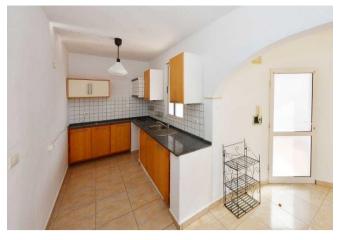

It consists of a main house, which you enter via a glass-roofed patio. You are greeted by a bright, semi-open-plan living room that flows into the kitchen and dining area. The kitchen is equipped with a fitted kitchen, a strip light, window and door to the ravine and a covered balcony. A small, open hallway leads to the very large master bedroom, a small bedroom or study with a very nice sea view, another small bedroom adjoining a storage room, which can also be used as a workshop or spacious storeroom, and a large daylight bathroom with bath and shower. An open staircase leads to the upper level, which contains open spaces, terraces and planting and provides access to the three other residential units: