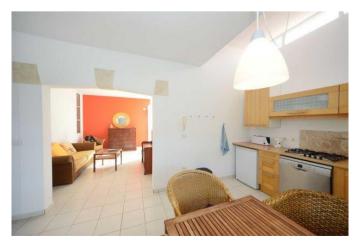

It consists of a main house, which you enter via a glass-roofed patio. You are greeted by a bright, semi-open-plan living room that flows into the kitchen and dining area. The kitchen is equipped with a fitted kitchen, a strip light, window and door to the ravine and a covered balcony. A small, open hallway leads to the very large master bedroom, a small bedroom or study with a very nice sea view, another small bedroom adjoining a storage room, which can also be used as a workshop or spacious storeroom, and a large daylight bathroom with bath and shower. An open staircase leads to the upper level, which contains open spaces, terraces and planting and provides access to the three other residential units:

Flat 3 is also accessed via a covered terrace and an adjoining openplan area with beautiful sea views. It consists of a bright living room with beautiful sea views even from the sofa, a kitchen with dining area, a bedroom, a daylight shower room and, on the top level, a large, round roof terrace with wonderful views of the caldera, the Roque and the Barranco de las Angustias and the Atlantic Ocean. The finca is in good to very good condition. It is accessible via a wellpaved, albeit narrow, public road and is of course connected to the public electricity and drinking water network. There is also a very fast