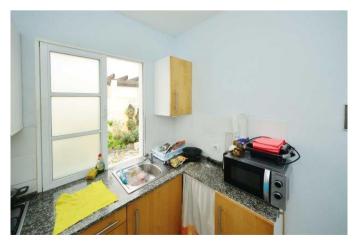

It consists of a main house, which you enter via a glass-roofed patio. You are greeted by a bright, semi-open-plan living room that flows into the kitchen and dining area. The kitchen is equipped with a fitted kitchen, a strip light, window and door to the ravine and a covered balcony. A small, open hallway leads to the very large master bedroom, a small bedroom or study with a very nice sea view, another small bedroom adjoining a storage room, which can also be used as a workshop or spacious storeroom, and a large daylight bathroom with bath and shower. An open staircase leads to the upper level, which contains open spaces, terraces and planting and provides access to the three other residential units: