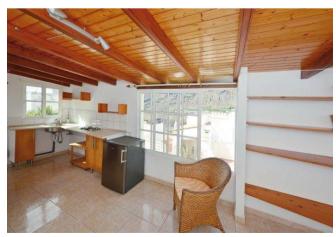

It consists of a main house, which you enter via a glass-roofed patio. You are greeted by a bright, semi-open-plan living room that flows into the kitchen and dining area. The kitchen is equipped with a fitted kitchen, a strip light, window and door to the ravine and a covered balcony. A small, open hallway leads to the very large master bedroom, a small bedroom or study with a very nice sea view, another small bedroom adjoining a storage room, which can also be used as a workshop or spacious storeroom, and a large daylight bathroom with bath and shower. An open staircase leads to the upper level, which contains open spaces, terraces and planting and provides access to the three other residential units: