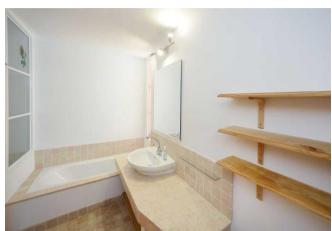

It consists of a main house, which you enter via a glass-roofed patio. You are greeted by a bright, semi-open-plan living room that flows into the kitchen and dining area. The kitchen is equipped with a fitted kitchen, a strip light, window and door to the ravine and a covered balcony. A small, open hallway leads to the very large master bedroom, a small bedroom or study with a very nice sea view, another small bedroom adjoining a storage room, which can also be used as a workshop or spacious storeroom, and a large daylight bathroom with bath and shower. An open staircase leads to the upper level, which contains open spaces, terraces and planting and provides access to the three other residential units:

built-in kitchen
bathtube
shower
daylight bathroom

| price          | 420.000 € |
|----------------|-----------|
| plus brokerage | 3 %       |