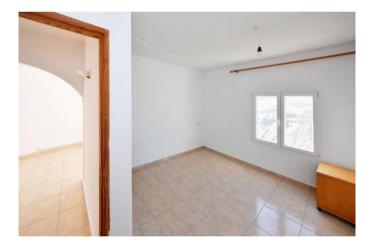

It consists of a main house, which you enter via a glass-roofed patio. You are greeted by a bright, semi-open-plan living room that flows into the kitchen and dining area. The kitchen is equipped with a fitted kitchen, a strip light, window and door to the ravine and a covered balcony. A small, open hallway leads to the very large master bedroom, a small bedroom or study with a very nice sea view, another small bedroom adjoining a storage room, which can also be used as a workshop or spacious storeroom, and a large daylight bathroom with bath and shower. An open staircase leads to the upper level, which contains open spaces, terraces and planting and provides access to the three other residential units:

Flat 1 has a balcony and a partially covered terrace, a studio, a small kitchen and a shower room.

Flat 2 is accessed via a staircase. It is a bright and modern studio with a beautiful view, integrated shower and cooking area as well as a separate toilet.