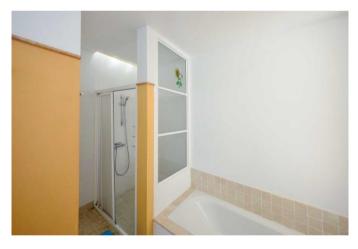

It consists of a main house, which you enter via a glass-roofed patio. You are greeted by a bright, semi-open-plan living room that flows into the kitchen and dining area. The kitchen is equipped with a fitted kitchen, a strip light, window and door to the ravine and a covered balcony. A small, open hallway leads to the very large master bedroom, a small bedroom or study with a very nice sea view, another small bedroom adjoining a storage room, which can also be used as a workshop or spacious storeroom, and a large daylight bathroom with bath and shower. An open staircase leads to the upper level, which contains open spaces, terraces and planting and provides access to the three other residential units:

built-in kitchen
bathtube
shower
daylight bathroom

| price          | 420.000 € |
|----------------|-----------|
| plus brokerage | 3 %       |