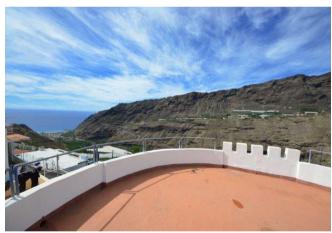

Flat 3 is also accessed via a covered terrace and an adjoining openplan area with beautiful sea views. It consists of a bright living room with beautiful sea views even from the sofa, a kitchen with dining area, a bedroom, a daylight shower room and, on the top level, a large, round roof terrace with wonderful views of the caldera, the Roque and the Barranco de las Angustias and the Atlantic Ocean. The finca is in good to very good condition. It is accessible via a wellpaved, albeit narrow, public road and is of course connected to the public electricity and drinking water network. There is also a very fast