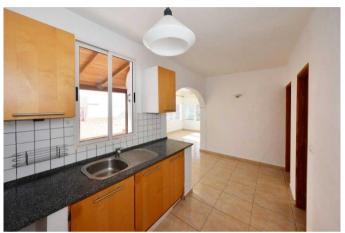

It consists of a main house, which you enter via a glass-roofed patio. You are greeted by a bright, semi-open-plan living room that flows into the kitchen and dining area. The kitchen is equipped with a fitted kitchen, a strip light, window and door to the ravine and a covered balcony. A small, open hallway leads to the very large master bedroom, a small bedroom or study with a very nice sea view, another small bedroom adjoining a storage room, which can also be used as a workshop or spacious storeroom, and a large daylight bathroom with bath and shower. An open staircase leads to the upper level, which contains open spaces, terraces and planting and provides access to the three other residential units: