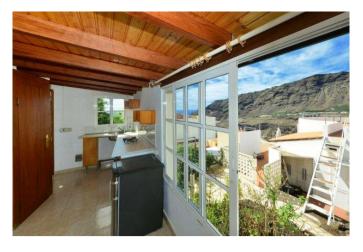

It consists of a main house, which you enter via a glass-roofed patio. You are greeted by a bright, semi-open-plan living room that flows into the kitchen and dining area. The kitchen is equipped with a fitted kitchen, a strip light, window and door to the ravine and a covered balcony. A small, open hallway leads to the very large master bedroom, a small bedroom or study with a very nice sea view, another small bedroom adjoining a storage room, which can also be used as a workshop or spacious storeroom, and a large daylight bathroom with bath and shower. An open staircase leads to the upper level, which contains open spaces, terraces and planting and provides access to the three other residential units:

Flat 3 is also accessed via a covered terrace and an adjoining openplan area with beautiful sea views. It consists of a bright living room with beautiful sea views even from the sofa, a kitchen with dining area, a bedroom, a daylight shower room and, on the top level, a large, round roof terrace with wonderful views of the caldera, the Roque and the Barranco de las Angustias and the Atlantic Ocean. The finca is in good to very good condition. It is accessible via a wellpaved, albeit narrow, public road and is of course connected to the public electricity and drinking water network. There is also a very fast