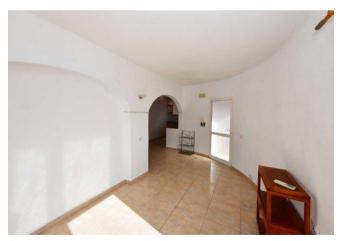

It consists of a main house, which you enter via a glass-roofed patio. You are greeted by a bright, semi-open-plan living room that flows into the kitchen and dining area. The kitchen is equipped with a fitted kitchen, a strip light, window and door to the ravine and a covered balcony. A small, open hallway leads to the very large master bedroom, a small bedroom or study with a very nice sea view, another small bedroom adjoining a storage room, which can also be used as a workshop or spacious storeroom, and a large daylight bathroom with bath and shower. An open staircase leads to the upper level, which contains open spaces, terraces and planting and provides access to the three other residential units: