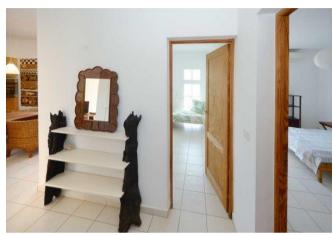

It consists of a main house, which you enter via a glass-roofed patio. You are greeted by a bright, semi-open-plan living room that flows into the kitchen and dining area. The kitchen is equipped with a fitted kitchen, a strip light, window and door to the ravine and a covered balcony. A small, open hallway leads to the very large master bedroom, a small bedroom or study with a very nice sea view, another small bedroom adjoining a storage room, which can also be used as a workshop or spacious storeroom, and a large daylight bathroom with bath and shower. An open staircase leads to the upper level, which contains open spaces, terraces and planting and provides access to the three other residential units: