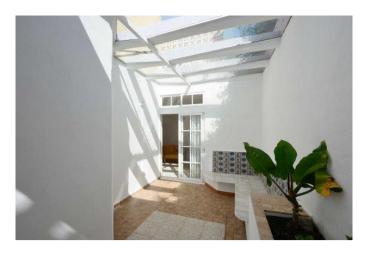

It consists of a main house, which you enter via a glass-roofed patio. You are greeted by a bright, semi-open-plan living room that flows into the kitchen and dining area. The kitchen is equipped with a fitted kitchen, a strip light, window and door to the ravine and a covered balcony. A small, open hallway leads to the very large master bedroom, a small bedroom or study with a very nice sea view, another small bedroom adjoining a storage room, which can also be used as a workshop or spacious storeroom, and a large daylight bathroom with bath and shower. An open staircase leads to the upper level, which contains open spaces, terraces and planting and provides access to the three other residential units: