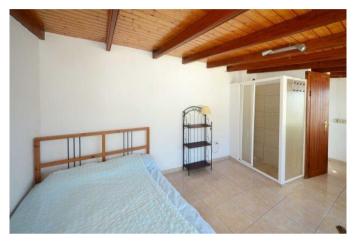

It consists of a main house, which you enter via a glass-roofed patio. You are greeted by a bright, semi-open-plan living room that flows into the kitchen and dining area. The kitchen is equipped with a fitted kitchen, a strip light, window and door to the ravine and a covered balcony. A small, open hallway leads to the very large master bedroom, a small bedroom or study with a very nice sea view, another small bedroom adjoining a storage room, which can also be used as a workshop or spacious storeroom, and a large daylight bathroom with bath and shower. An open staircase leads to the upper level, which contains open spaces, terraces and planting and provides access to the three other residential units: