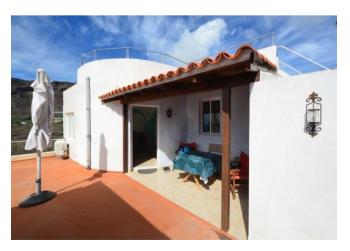

Flat 3 is also accessed via a covered terrace and an adjoining openplan area with beautiful sea views. It consists of a bright living room with beautiful sea views even from the sofa, a kitchen with dining area, a bedroom, a daylight shower room and, on the top level, a large, round roof terrace with wonderful views of the caldera, the Roque and the Barranco de las Angustias and the Atlantic Ocean. The finca is in good to very good condition. It is accessible via a wellpaved, albeit narrow, public road and is of course connected to the public electricity and drinking water network. There is also a very fast