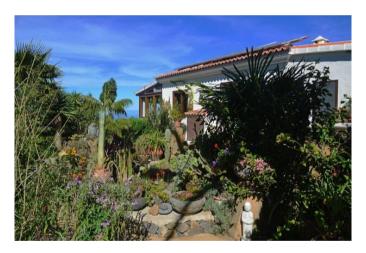

A large greenhouse imported from Germany and beautifully laid out raised beds provides self-sufficiency with fresh vegetables and salads. The very large plot of land, some of which has fixed paths, still offers plenty of space for your own planting rooms and, above all, plenty of

### Location

Very quietly on 750 m above sea level in the district Tacande of the municipality El Paso with a wonderful view over the Aridane valley to the Atlantic Ocean and the mountains. Distance to El Paso with shopping and school facilities approx. 3 km, to Los Llanos with all shopping and school distance to your neighbours.