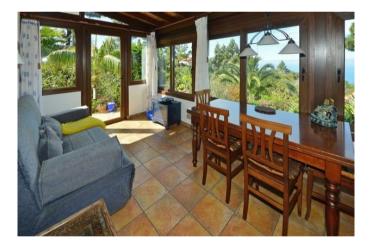

On the one-hectare site there is a villa that was completely renovated in 2009 and raised to western quality standards. It is completely built on one level and almost barrier-free. On approx. 194 m<sup>2</sup> floor space of the main house there is a very large living and dining room with a round, very large oriel in which the dining table is located and from which you can enjoy the wonderful view of the Atlantic Ocean. The large living area is followed by another living room (or music room or library or third, very large bedroom... there are many possibilities). The well-equipped kitchen with solid wood built-in furniture and a spacious cooking island, as well as a small breakfast area and a winter garden, and the other two bedrooms and two bathrooms can be accessed via a corridor with built-in cupboards.