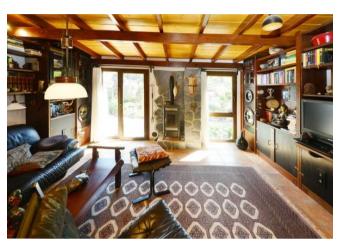

On the one-hectare site there is a villa that was completely renovated in 2009 and raised to western quality standards. It is completely built on one level and almost barrier-free. On approx. 194 m<sup>2</sup> floor space of the main house there is a very large living and dining room with a round, very large oriel in which the dining table is located and from which you can enjoy the wonderful view of the Atlantic Ocean. The large living area is followed by another living room (or music room or library or third, very large bedroom... there are many possibilities). The well-equipped kitchen with solid wood built-in furniture and a spacious cooking island, as well as a small breakfast area and a winter garden, and the other two bedrooms and two bathrooms can be accessed via a corridor with built-in cupboards.