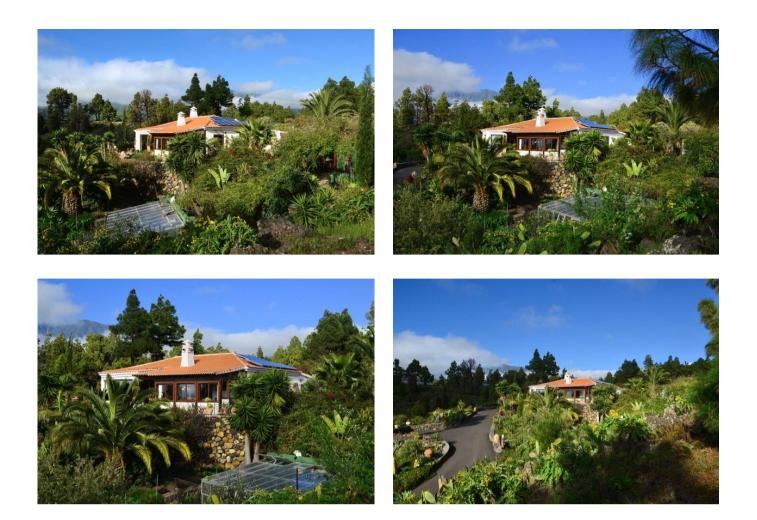

# Very large property in beautiful natural location of Tacande

C-3119

2

Are you looking for absolute tranquillity? You love green meadows, forests and flowers? You would like to enjoy the sunset over the Atlantic and still not do without Northern European living quality? Then you should have a look at this finca!

On the one-hectare site there is a villa that was completely renovated in 2009 and raised to western quality standards. It is completely built on one level and almost barrier-free. On approx. 194 m<sup>2</sup> floor space of the main house there is a very large living and dining room with a round, very large oriel in which the dining table is located and from which you can enjoy the wonderful view of the Atlantic Ocean. The large living area is followed by another living room (or music room or library or third, very large bedroom... there are many possibilities). The well-equipped kitchen with solid wood built-in furniture and a spacious cooking island, as well as a small breakfast area and a winter garden, and the other two bedrooms and two bathrooms can be accessed via a corridor with built-in cupboards.

### Location

Very quietly on 750 m above sea level in the district Tacande of the municipality El Paso with a wonderful view over the Aridane valley to the Atlantic Ocean and the mountains. Distance to El Paso with shopping and school facilities approx. 3 km, to Los Llanos with all shopping and school distance to your neighbours.