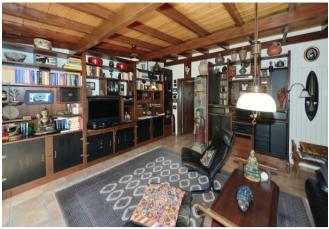

On the one-hectare site there is a villa that was completely renovated in 2009 and raised to western quality standards. It is completely built on one level and almost barrier-free. On approx. 194 m<sup>2</sup> floor space of the main house there is a very large living and dining room with a round, very large oriel in which the dining table is located and from which you can enjoy the wonderful view of the Atlantic Ocean. The large living area is followed by another living room (or music room or library or third, very large bedroom... there are many possibilities). The well-equipped kitchen with solid wood built-in furniture and a spacious cooking island, as well as a small breakfast area and a winter garden, and the other two bedrooms and two bathrooms can be accessed via a corridor with built-in cupboards.