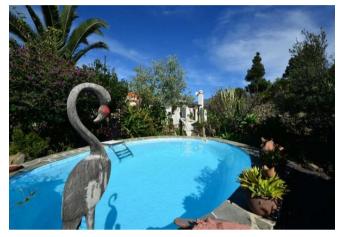

The small, round pool is completely invisible and offers absolute privacy. Next to the pool is a technical house, which contains the pool technology and still offers space for garden tools or similar, as well as an outside shower.