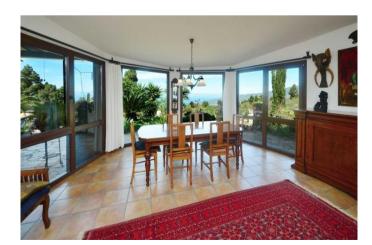

On the one-hectare site there is a villa that was completely renovated in 2009 and raised to western quality standards. It is completely built on one level and almost barrier-free. On approx. 194 m<sup>2</sup> floor space of the main house there is a very large living and dining room with a round, very large oriel in which the dining table is located and from which you can enjoy the wonderful view of the Atlantic Ocean. The large living area is followed by another living room (or music room or library or third, very large bedroom... there are many possibilities). The well-equipped kitchen with solid wood built-in furniture and a spacious cooking island, as well as a small breakfast area and a winter garden, and the other two bedrooms and two bathrooms can be accessed via a corridor with built-in cupboards.