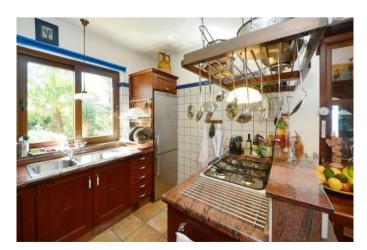

On the one-hectare site there is a villa that was completely renovated in 2009 and raised to western quality standards. It is completely built on one level and almost barrier-free. On approx. 194 m<sup>2</sup> floor space of the main house there is a very large living and dining room with a round, very large oriel in which the dining table is located and from which you can enjoy the wonderful view of the Atlantic Ocean. The large living area is followed by another living room (or music room or library or third, very large bedroom... there are many possibilities). The well-equipped kitchen with solid wood built-in furniture and a spacious cooking island, as well as a small breakfast area and a winter garden, and the other two bedrooms and two bathrooms can be accessed via a corridor with built-in cupboards.