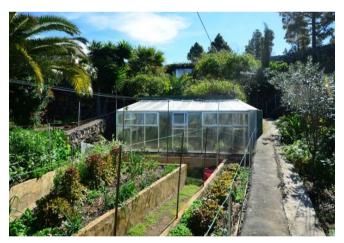

A large greenhouse imported from Germany and beautifully laid out raised beds provides self-sufficiency with fresh vegetables and salads. The very large plot of land, some of which has fixed paths, still offers plenty of space for your own planting rooms and, above all, plenty of