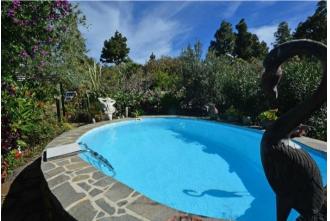

The small, round pool is completely invisible and offers absolute privacy. Next to the pool is a technical house, which contains the pool technology and still offers space for garden tools or similar, as well as an outside shower.