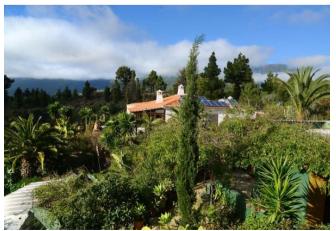

# Very large property in beautiful natural location of Tacande

C-3119

2

Are you looking for absolute tranquillity? You love green meadows, forests and flowers? You would like to enjoy the sunset over the Atlantic and still not do without Northern European living quality? Then you should have a look at this finca!

On the one-hectare site there is a villa that was completely renovated in 2009 and raised to western quality standards. It is completely built on one level and almost barrier-free. On approx. 194 m<sup>2</sup> floor space of the main house there is a very large living and dining room with a round, very large oriel in which the dining table is located and from which you can enjoy the wonderful view of the Atlantic Ocean. The large living area is followed by another living room (or music room or library or third, very large bedroom... there are many possibilities). The well-equipped kitchen with solid wood built-in furniture and a spacious cooking island, as well as a small breakfast area and a winter garden, and the other two bedrooms and two bathrooms can be accessed via a corridor with built-in cupboards.

### Location

Very quietly on 750 m above sea level in the district Tacande of the municipality El Paso with a wonderful view over the Aridane valley to the Atlantic Ocean and the mountains. Distance to El Paso with shopping and school facilities approx. 3 km, to Los Llanos with all shopping and school distance to your neighbours.