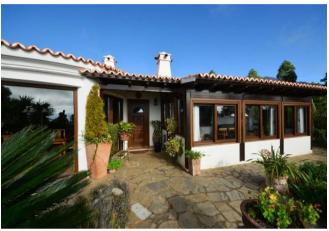

# Very large property in beautiful natural location of Tacande

C-3119

2

Are you looking for absolute tranquillity? You love green meadows, forests and flowers? You would like to enjoy the sunset over the Atlantic and still not do without Northern European living quality? Then you should have a look at this finca!

On the one-hectare site there is a villa that was completely renovated in 2009 and raised to western quality standards. It is completely built on one level and almost barrier-free. On approx. 194 m<sup>2</sup> floor space of the main house there is a very large living and dining room with a round, very large oriel in which the dining table is located and from which you can enjoy the wonderful view of the Atlantic Ocean. The large living area is followed by another living room (or music room or library or third, very large bedroom... there are many possibilities). The well-equipped kitchen with solid wood built-in furniture and a spacious cooking island, as well as a small breakfast area and a winter garden, and the other two bedrooms and two bathrooms can be accessed via a corridor with built-in cupboards.