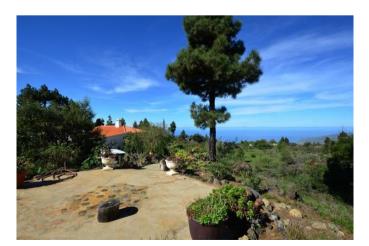

On the one-hectare site there is a villa that was completely renovated in 2009 and raised to western quality standards. It is completely built on one level and almost barrier-free. On approx. 194 m<sup>2</sup> floor space of the main house there is a very large living and dining room with a round, very large oriel in which the dining table is located and from which you can enjoy the wonderful view of the Atlantic Ocean. The large living area is followed by another living room (or music room or library or third, very large bedroom... there are many possibilities). The well-equipped kitchen with solid wood built-in furniture and a spacious cooking island, as well as a small breakfast area and a winter garden, and the other two bedrooms and two bathrooms can be accessed via a corridor with built-in cupboards.

### Location

Very quietly on 750 m above sea level in the district Tacande of the municipality El Paso with a wonderful view over the Aridane valley to the Atlantic Ocean and the mountains. Distance to El Paso with shopping and school facilities approx. 3 km, to Los Llanos with all shopping and school distance to your neighbours.