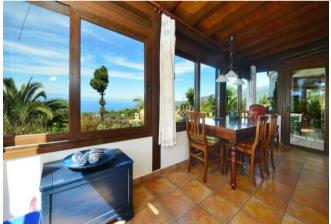

On the one-hectare site there is a villa that was completely renovated in 2009 and raised to western quality standards. It is completely built on one level and almost barrier-free. On approx. 194 m<sup>2</sup> floor space of the main house there is a very large living and dining room with a round, very large oriel in which the dining table is located and from which you can enjoy the wonderful view of the Atlantic Ocean. The large living area is followed by another living room (or music room or library or third, very large bedroom... there are many possibilities). The well-equipped kitchen with solid wood built-in furniture and a spacious cooking island, as well as a small breakfast area and a winter garden, and the other two bedrooms and two bathrooms can be accessed via a corridor with built-in cupboards.