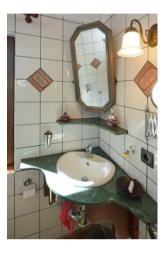

On the one-hectare site there is a villa that was completely renovated in 2009 and raised to western quality standards. It is completely built on one level and almost barrier-free. On approx. 194 m<sup>2</sup> floor space of the main house there is a very large living and dining room with a round, very large oriel in which the dining table is located and from which you can enjoy the wonderful view of the Atlantic Ocean. The large living area is followed by another living room (or music room or library or third, very large bedroom... there are many possibilities). The well-equipped kitchen with solid wood built-in furniture and a spacious cooking island, as well as a small breakfast area and a winter garden, and the other two bedrooms and two bathrooms can be accessed via a corridor with built-in cupboards.