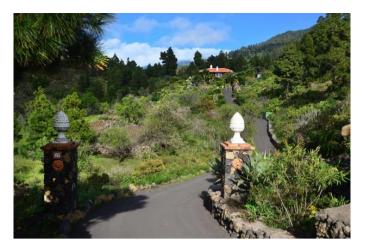

The house was developed with an asphalted private road, which was built to a large extent on the own property and belongs to the object. During the renovation, great importance was attached to the use of ecological building materials, all windows and doors were renewed and equipped with double glazing, the interior doors completely replaced by new solid wood doors, the entire house equipped with a gas central heating and the floors renewed and uniformly tiled. Fireplace stoves are available for cosy evenings.