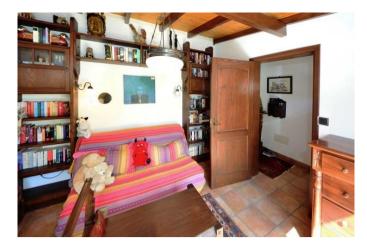

On the one-hectare site there is a villa that was completely renovated in 2009 and raised to western quality standards. It is completely built on one level and almost barrier-free. On approx. 194 m<sup>2</sup> floor space of the main house there is a very large living and dining room with a round, very large oriel in which the dining table is located and from which you can enjoy the wonderful view of the Atlantic Ocean. The large living area is followed by another living room (or music room or library or third, very large bedroom... there are many possibilities). The well-equipped kitchen with solid wood built-in furniture and a spacious cooking island, as well as a small breakfast area and a winter garden, and the other two bedrooms and two bathrooms can be accessed via a corridor with built-in cupboards.