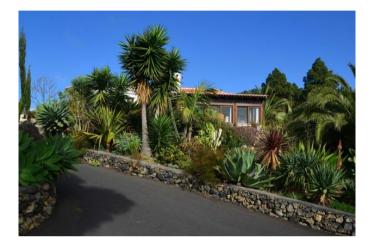

On the one-hectare site there is a villa that was completely renovated in 2009 and raised to western quality standards. It is completely built on one level and almost barrier-free. On approx. 194 m<sup>2</sup> floor space of the main house there is a very large living and dining room with a round, very large oriel in which the dining table is located and from which you can enjoy the wonderful view of the Atlantic Ocean. The large living area is followed by another living room (or music room or library or third, very large bedroom... there are many possibilities). The well-equipped kitchen with solid wood built-in furniture and a spacious cooking island, as well as a small breakfast area and a winter garden, and the other two bedrooms and two bathrooms can be accessed via a corridor with built-in cupboards.

The house was developed with an asphalted private road, which was built to a large extent on the own property and belongs to the object. During the renovation, great importance was attached to the use of ecological building materials, all windows and doors were renewed and equipped with double glazing, the interior doors completely replaced by new solid wood doors, the entire house equipped with a gas central heating and the floors renewed and uniformly tiled. Fireplace stoves are available for cosy evenings.