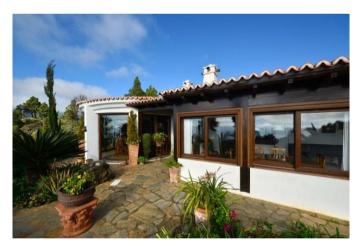

On the one-hectare site there is a villa that was completely renovated in 2009 and raised to western quality standards. It is completely built on one level and almost barrier-free. On approx. 194 m<sup>2</sup> floor space of the main house there is a very large living and dining room with a round, very large oriel in which the dining table is located and from which you can enjoy the wonderful view of the Atlantic Ocean. The large living area is followed by another living room (or music room or library or third, very large bedroom... there are many possibilities). The well-equipped kitchen with solid wood built-in furniture and a spacious cooking island, as well as a small breakfast area and a winter garden, and the other two bedrooms and two bathrooms can be accessed via a corridor with built-in cupboards.

### Location

Very quietly on 750 m above sea level in the district Tacande of the municipality El Paso with a wonderful view over the Aridane valley to the Atlantic Ocean and the mountains. Distance to El Paso with shopping and school facilities approx. 3 km, to Los Llanos with all shopping and school distance to your neighbours.