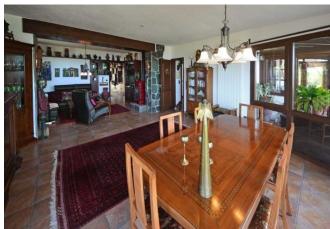

On the one-hectare site there is a villa that was completely renovated in 2009 and raised to western quality standards. It is completely built on one level and almost barrier-free. On approx. 194 m<sup>2</sup> floor space of the main house there is a very large living and dining room with a round, very large oriel in which the dining table is located and from which you can enjoy the wonderful view of the Atlantic Ocean. The large living area is followed by another living room (or music room or library or third, very large bedroom... there are many possibilities). The well-equipped kitchen with solid wood built-in furniture and a spacious cooking island, as well as a small breakfast area and a winter garden, and the other two bedrooms and two bathrooms can be accessed via a corridor with built-in cupboards.