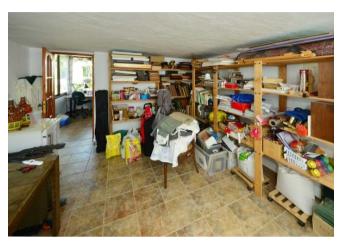

A workshop building with approx. 90 m<sup>2</sup> floor space, which can easily be converted into a separate guest house, contains a bright workroom with a wonderful view and two further, large work or storage rooms as well as a utility room for the washing machine and an adjacent winter garden.