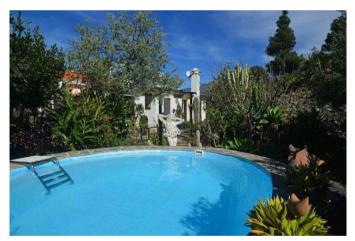

The small, round pool is completely invisible and offers absolute privacy. Next to the pool is a technical house, which contains the pool technology and still offers space for garden tools or similar, as well as an outside shower.