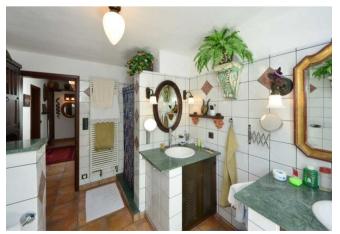

On the one-hectare site there is a villa that was completely renovated in 2009 and raised to western quality standards. It is completely built on one level and almost barrier-free. On approx. 194 m<sup>2</sup> floor space of the main house there is a very large living and dining room with a round, very large oriel in which the dining table is located and from which you can enjoy the wonderful view of the Atlantic Ocean. The large living area is followed by another living room (or music room or library or third, very large bedroom... there are many possibilities). The well-equipped kitchen with solid wood built-in furniture and a spacious cooking island, as well as a small breakfast area and a winter garden, and the other two bedrooms and two bathrooms can be accessed via a corridor with built-in cupboards.