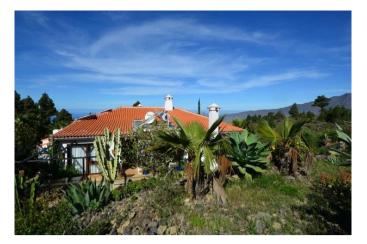

# Very large property in beautiful natural location of Tacande

C-3119

2

Are you looking for absolute tranquillity? You love green meadows, forests and flowers? You would like to enjoy the sunset over the Atlantic and still not do without Northern European living quality? Then you should have a look at this finca!

On the one-hectare site there is a villa that was completely renovated in 2009 and raised to western quality standards. It is completely built on one level and almost barrier-free. On approx. 194 m<sup>2</sup> floor space of the main house there is a very large living and dining room with a round, very large oriel in which the dining table is located and from which you can enjoy the wonderful view of the Atlantic Ocean. The large living area is followed by another living room (or music room or library or third, very large bedroom... there are many possibilities). The well-equipped kitchen with solid wood built-in furniture and a spacious cooking island, as well as a small breakfast area and a winter garden, and the other two bedrooms and two bathrooms can be accessed via a corridor with built-in cupboards.

### Location

Very quietly on 750 m above sea level in the district Tacande of the municipality El Paso with a wonderful view over the Aridane valley to the Atlantic Ocean and the mountains. Distance to El Paso with shopping and school facilities approx. 3 km, to Los Llanos with all shopping and school distance to your neighbours.