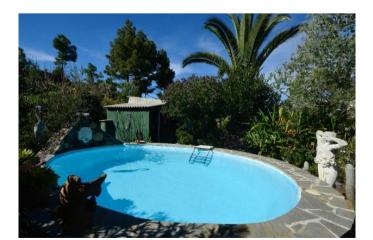

The small, round pool is completely invisible and offers absolute privacy. Next to the pool is a technical house, which contains the pool technology and still offers space for garden tools or similar, as well as an outside shower.