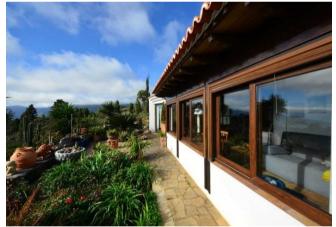

On the one-hectare site there is a villa that was completely renovated in 2009 and raised to western quality standards. It is completely built on one level and almost barrier-free. On approx. 194 m<sup>2</sup> floor space of the main house there is a very large living and dining room with a round, very large oriel in which the dining table is located and from which you can enjoy the wonderful view of the Atlantic Ocean. The large living area is followed by another living room (or music room or library or third, very large bedroom... there are many possibilities). The well-equipped kitchen with solid wood built-in furniture and a spacious cooking island, as well as a small breakfast area and a winter garden, and the other two bedrooms and two bathrooms can be accessed via a corridor with built-in cupboards.

### Location

Very quietly on 750 m above sea level in the district Tacande of the municipality El Paso with a wonderful view over the Aridane valley to the Atlantic Ocean and the mountains. Distance to El Paso with shopping and school facilities approx. 3 km, to Los Llanos with all shopping and school distance to your neighbours.