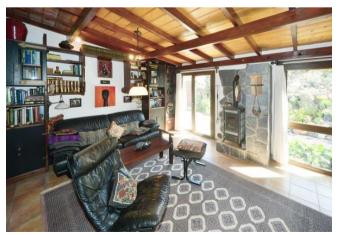

On the one-hectare site there is a villa that was completely renovated in 2009 and raised to western quality standards. It is completely built on one level and almost barrier-free. On approx. 194 m<sup>2</sup> floor space of the main house there is a very large living and dining room with a round, very large oriel in which the dining table is located and from which you can enjoy the wonderful view of the Atlantic Ocean. The large living area is followed by another living room (or music room or library or third, very large bedroom... there are many possibilities). The well-equipped kitchen with solid wood built-in furniture and a spacious cooking island, as well as a small breakfast area and a winter garden, and the other two bedrooms and two bathrooms can be accessed via a corridor with built-in cupboards.