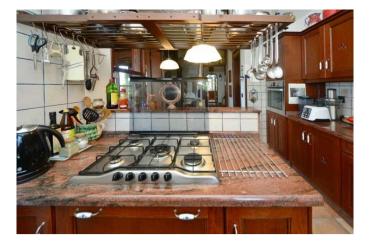

On the one-hectare site there is a villa that was completely renovated in 2009 and raised to western quality standards. It is completely built on one level and almost barrier-free. On approx. 194 m<sup>2</sup> floor space of the main house there is a very large living and dining room with a round, very large oriel in which the dining table is located and from which you can enjoy the wonderful view of the Atlantic Ocean. The large living area is followed by another living room (or music room or library or third, very large bedroom... there are many possibilities). The well-equipped kitchen with solid wood built-in furniture and a spacious cooking island, as well as a small breakfast area and a winter garden, and the other two bedrooms and two bathrooms can be accessed via a corridor with built-in cupboards.