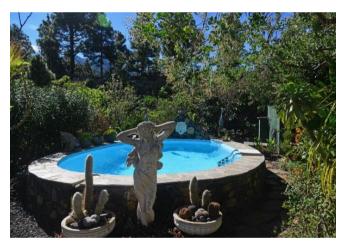

The small, round pool is completely invisible and offers absolute privacy. Next to the pool is a technical house, which contains the pool technology and still offers space for garden tools or similar, as well as an outside shower.