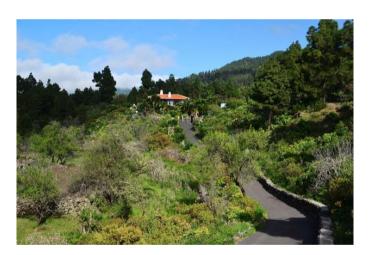

### Location

Very quietly on 750 m above sea level in the district Tacande of the municipality El Paso with a wonderful view over the Aridane valley to the Atlantic Ocean and the mountains. Distance to El Paso with shopping and school facilities approx. 3 km, to Los Llanos with all shopping and school distance to your neighbours.

The house was developed with an asphalted private road, which was built to a large extent on the own property and belongs to the object. During the renovation, great importance was attached to the use of ecological building materials, all windows and doors were renewed and equipped with double glazing, the interior doors completely replaced by new solid wood doors, the entire house equipped with a gas central heating and the floors renewed and uniformly tiled. Fireplace stoves are available for cosy evenings.