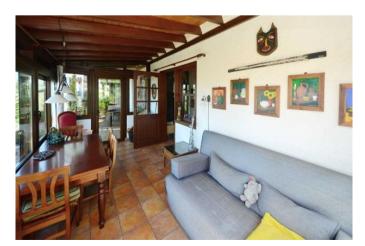

On the one-hectare site there is a villa that was completely renovated in 2009 and raised to western quality standards. It is completely built on one level and almost barrier-free. On approx. 194 m<sup>2</sup> floor space of the main house there is a very large living and dining room with a round, very large oriel in which the dining table is located and from which you can enjoy the wonderful view of the Atlantic Ocean. The large living area is followed by another living room (or music room or library or third, very large bedroom... there are many possibilities). The well-equipped kitchen with solid wood built-in furniture and a spacious cooking island, as well as a small breakfast area and a winter garden, and the other two bedrooms and two bathrooms can be accessed via a corridor with built-in cupboards.