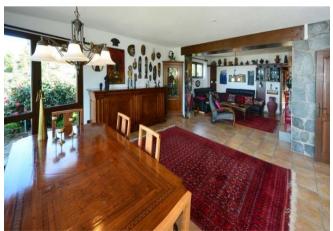

On the one-hectare site there is a villa that was completely renovated in 2009 and raised to western quality standards. It is completely built on one level and almost barrier-free. On approx. 194 m<sup>2</sup> floor space of the main house there is a very large living and dining room with a round, very large oriel in which the dining table is located and from which you can enjoy the wonderful view of the Atlantic Ocean. The large living area is followed by another living room (or music room or library or third, very large bedroom... there are many possibilities). The well-equipped kitchen with solid wood built-in furniture and a spacious cooking island, as well as a small breakfast area and a winter garden, and the other two bedrooms and two bathrooms can be accessed via a corridor with built-in cupboards.