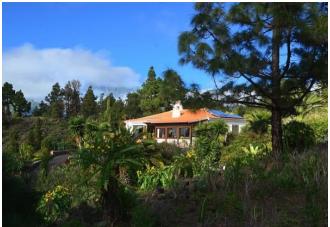

On the one-hectare site there is a villa that was completely renovated in 2009 and raised to western quality standards. It is completely built on one level and almost barrier-free. On approx. 194 m<sup>2</sup> floor space of the main house there is a very large living and dining room with a round, very large oriel in which the dining table is located and from which you can enjoy the wonderful view of the Atlantic Ocean. The large living area is followed by another living room (or music room or library or third, very large bedroom... there are many possibilities). The well-equipped kitchen with solid wood built-in furniture and a spacious cooking island, as well as a small breakfast area and a winter garden, and the other two bedrooms and two bathrooms can be accessed via a corridor with built-in cupboards.