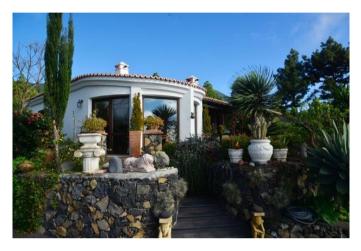

On the one-hectare site there is a villa that was completely renovated in 2009 and raised to western quality standards. It is completely built on one level and almost barrier-free. On approx. 194 m<sup>2</sup> floor space of the main house there is a very large living and dining room with a round, very large oriel in which the dining table is located and from which you can enjoy the wonderful view of the Atlantic Ocean. The large living area is followed by another living room (or music room or library or third, very large bedroom... there are many possibilities). The well-equipped kitchen with solid wood built-in furniture and a spacious cooking island, as well as a small breakfast area and a winter garden, and the other two bedrooms and two bathrooms can be accessed via a corridor with built-in cupboards.