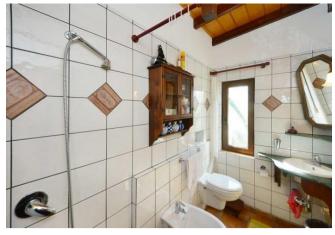

On the one-hectare site there is a villa that was completely renovated in 2009 and raised to western quality standards. It is completely built on one level and almost barrier-free. On approx. 194 m<sup>2</sup> floor space of the main house there is a very large living and dining room with a round, very large oriel in which the dining table is located and from which you can enjoy the wonderful view of the Atlantic Ocean. The large living area is followed by another living room (or music room or library or third, very large bedroom... there are many possibilities). The well-equipped kitchen with solid wood built-in furniture and a spacious cooking island, as well as a small breakfast area and a winter garden, and the other two bedrooms and two bathrooms can be accessed via a corridor with built-in cupboards.