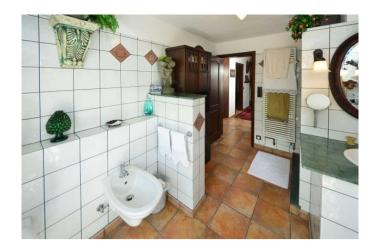

On the one-hectare site there is a villa that was completely renovated in 2009 and raised to western quality standards. It is completely built on one level and almost barrier-free. On approx. 194 m<sup>2</sup> floor space of the main house there is a very large living and dining room with a round, very large oriel in which the dining table is located and from which you can enjoy the wonderful view of the Atlantic Ocean. The large living area is followed by another living room (or music room or library or third, very large bedroom... there are many possibilities). The well-equipped kitchen with solid wood built-in furniture and a spacious cooking island, as well as a small breakfast area and a winter garden, and the other two bedrooms and two bathrooms can be accessed via a corridor with built-in cupboards.