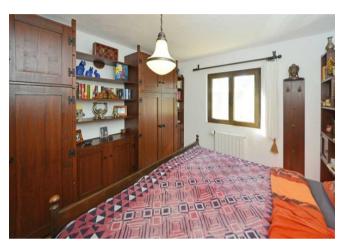

On the one-hectare site there is a villa that was completely renovated in 2009 and raised to western quality standards. It is completely built on one level and almost barrier-free. On approx. 194 m<sup>2</sup> floor space of the main house there is a very large living and dining room with a round, very large oriel in which the dining table is located and from which you can enjoy the wonderful view of the Atlantic Ocean. The large living area is followed by another living room (or music room or library or third, very large bedroom... there are many possibilities). The well-equipped kitchen with solid wood built-in furniture and a spacious cooking island, as well as a small breakfast area and a winter garden, and the other two bedrooms and two bathrooms can be accessed via a corridor with built-in cupboards.