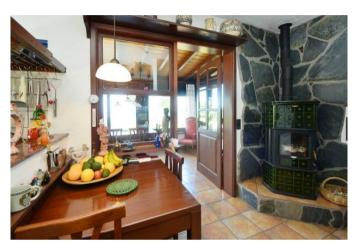

The house was developed with an asphalted private road, which was built to a large extent on the own property and belongs to the object. During the renovation, great importance was attached to the use of ecological building materials, all windows and doors were renewed and equipped with double glazing, the interior doors completely replaced by new solid wood doors, the entire house equipped with a gas central heating and the floors renewed and uniformly tiled. Fireplace stoves are available for cosy evenings.