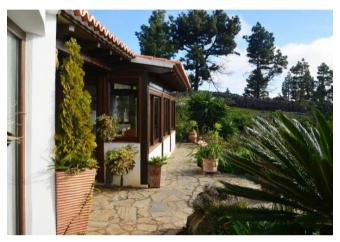

On the one-hectare site there is a villa that was completely renovated in 2009 and raised to western quality standards. It is completely built on one level and almost barrier-free. On approx. 194 m<sup>2</sup> floor space of the main house there is a very large living and dining room with a round, very large oriel in which the dining table is located and from which you can enjoy the wonderful view of the Atlantic Ocean. The large living area is followed by another living room (or music room or library or third, very large bedroom... there are many possibilities). The well-equipped kitchen with solid wood built-in furniture and a spacious cooking island, as well as a small breakfast area and a winter garden, and the other two bedrooms and two bathrooms can be accessed via a corridor with built-in cupboards.

### Location

Very quietly on 750 m above sea level in the district Tacande of the municipality El Paso with a wonderful view over the Aridane valley to the Atlantic Ocean and the mountains. Distance to El Paso with shopping and school facilities approx. 3 km, to Los Llanos with all shopping and school distance to your neighbours.