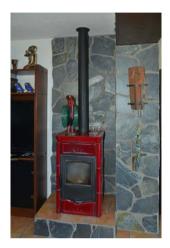

The house was developed with an asphalted private road, which was built to a large extent on the own property and belongs to the object. During the renovation, great importance was attached to the use of ecological building materials, all windows and doors were renewed and equipped with double glazing, the interior doors completely replaced by new solid wood doors, the entire house equipped with a gas central heating and the floors renewed and uniformly tiled. Fireplace stoves are available for cosy evenings.