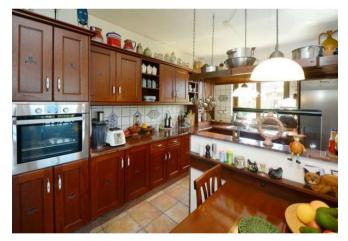

On the one-hectare site there is a villa that was completely renovated in 2009 and raised to western quality standards. It is completely built on one level and almost barrier-free. On approx. 194 m<sup>2</sup> floor space of the main house there is a very large living and dining room with a round, very large oriel in which the dining table is located and from which you can enjoy the wonderful view of the Atlantic Ocean. The large living area is followed by another living room (or music room or library or third, very large bedroom... there are many possibilities). The well-equipped kitchen with solid wood built-in furniture and a spacious cooking island, as well as a small breakfast area and a winter garden, and the other two bedrooms and two bathrooms can be accessed via a corridor with built-in cupboards.