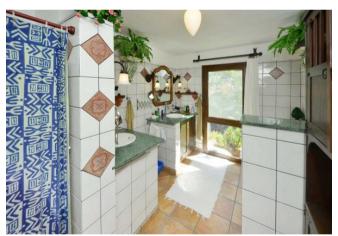

On the one-hectare site there is a villa that was completely renovated in 2009 and raised to western quality standards. It is completely built on one level and almost barrier-free. On approx. 194 m<sup>2</sup> floor space of the main house there is a very large living and dining room with a round, very large oriel in which the dining table is located and from which you can enjoy the wonderful view of the Atlantic Ocean. The large living area is followed by another living room (or music room or library or third, very large bedroom... there are many possibilities). The well-equipped kitchen with solid wood built-in furniture and a spacious cooking island, as well as a small breakfast area and a winter garden, and the other two bedrooms and two bathrooms can be accessed via a corridor with built-in cupboards.