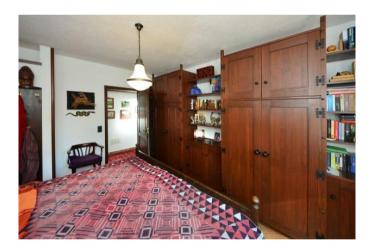

On the one-hectare site there is a villa that was completely renovated in 2009 and raised to western quality standards. It is completely built on one level and almost barrier-free. On approx. 194 m<sup>2</sup> floor space of the main house there is a very large living and dining room with a round, very large oriel in which the dining table is located and from which you can enjoy the wonderful view of the Atlantic Ocean. The large living area is followed by another living room (or music room or library or third, very large bedroom... there are many possibilities). The well-equipped kitchen with solid wood built-in furniture and a spacious cooking island, as well as a small breakfast area and a winter garden, and the other two bedrooms and two bathrooms can be accessed via a corridor with built-in cupboards.