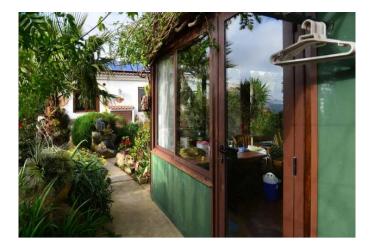

On the one-hectare site there is a villa that was completely renovated in 2009 and raised to western quality standards. It is completely built on one level and almost barrier-free. On approx. 194 m<sup>2</sup> floor space of the main house there is a very large living and dining room with a round, very large oriel in which the dining table is located and from which you can enjoy the wonderful view of the Atlantic Ocean. The large living area is followed by another living room (or music room or library or third, very large bedroom... there are many possibilities). The well-equipped kitchen with solid wood built-in furniture and a spacious cooking island, as well as a small breakfast area and a winter garden, and the other two bedrooms and two bathrooms can be accessed via a corridor with built-in cupboards.