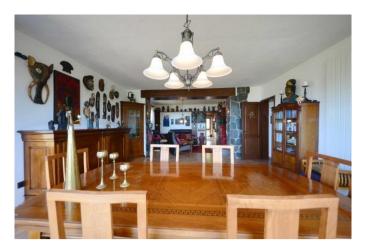

On the one-hectare site there is a villa that was completely renovated in 2009 and raised to western quality standards. It is completely built on one level and almost barrier-free. On approx. 194 m<sup>2</sup> floor space of the main house there is a very large living and dining room with a round, very large oriel in which the dining table is located and from which you can enjoy the wonderful view of the Atlantic Ocean. The large living area is followed by another living room (or music room or library or third, very large bedroom... there are many possibilities). The well-equipped kitchen with solid wood built-in furniture and a spacious cooking island, as well as a small breakfast area and a winter garden, and the other two bedrooms and two bathrooms can be accessed via a corridor with built-in cupboards.