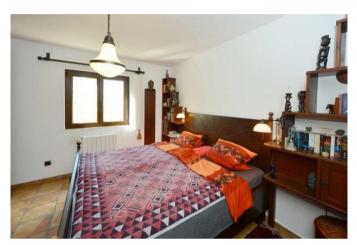

On the one-hectare site there is a villa that was completely renovated in 2009 and raised to western quality standards. It is completely built on one level and almost barrier-free. On approx. 194 m<sup>2</sup> floor space of the main house there is a very large living and dining room with a round, very large oriel in which the dining table is located and from which you can enjoy the wonderful view of the Atlantic Ocean. The large living area is followed by another living room (or music room or library or third, very large bedroom... there are many possibilities). The well-equipped kitchen with solid wood built-in furniture and a spacious cooking island, as well as a small breakfast area and a winter garden, and the other two bedrooms and two bathrooms can be accessed via a corridor with built-in cupboards.