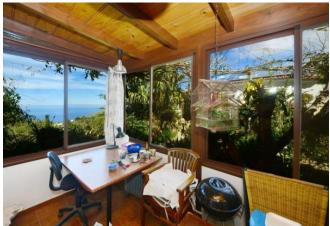

On the one-hectare site there is a villa that was completely renovated in 2009 and raised to western quality standards. It is completely built on one level and almost barrier-free. On approx. 194 m<sup>2</sup> floor space of the main house there is a very large living and dining room with a round, very large oriel in which the dining table is located and from which you can enjoy the wonderful view of the Atlantic Ocean. The large living area is followed by another living room (or music room or library or third, very large bedroom... there are many possibilities). The well-equipped kitchen with solid wood built-in furniture and a spacious cooking island, as well as a small breakfast area and a winter garden, and the other two bedrooms and two bathrooms can be accessed via a corridor with built-in cupboards.