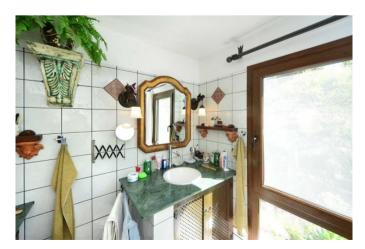

On the one-hectare site there is a villa that was completely renovated in 2009 and raised to western quality standards. It is completely built on one level and almost barrier-free. On approx. 194 m<sup>2</sup> floor space of the main house there is a very large living and dining room with a round, very large oriel in which the dining table is located and from which you can enjoy the wonderful view of the Atlantic Ocean. The large living area is followed by another living room (or music room or library or third, very large bedroom... there are many possibilities). The well-equipped kitchen with solid wood built-in furniture and a spacious cooking island, as well as a small breakfast area and a winter garden, and the other two bedrooms and two bathrooms can be accessed via a corridor with built-in cupboards.