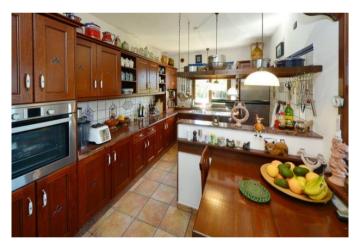

On the one-hectare site there is a villa that was completely renovated in 2009 and raised to western quality standards. It is completely built on one level and almost barrier-free. On approx. 194 m<sup>2</sup> floor space of the main house there is a very large living and dining room with a round, very large oriel in which the dining table is located and from which you can enjoy the wonderful view of the Atlantic Ocean. The large living area is followed by another living room (or music room or library or third, very large bedroom... there are many possibilities). The well-equipped kitchen with solid wood built-in furniture and a spacious cooking island, as well as a small breakfast area and a winter garden, and the other two bedrooms and two bathrooms can be accessed via a corridor with built-in cupboards.