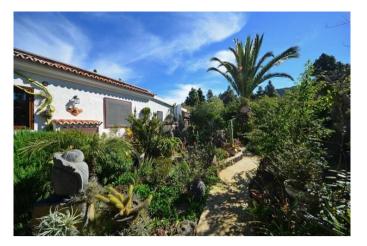

On the one-hectare site there is a villa that was completely renovated in 2009 and raised to western quality standards. It is completely built on one level and almost barrier-free. On approx. 194 m<sup>2</sup> floor space of the main house there is a very large living and dining room with a round, very large oriel in which the dining table is located and from which you can enjoy the wonderful view of the Atlantic Ocean. The large living area is followed by another living room (or music room or library or third, very large bedroom... there are many possibilities). The well-equipped kitchen with solid wood built-in furniture and a spacious cooking island, as well as a small breakfast area and a winter garden, and the other two bedrooms and two bathrooms can be accessed via a corridor with built-in cupboards.

### Location

Very quietly on 750 m above sea level in the district Tacande of the municipality El Paso with a wonderful view over the Aridane valley to the Atlantic Ocean and the mountains. Distance to El Paso with shopping and school facilities approx. 3 km, to Los Llanos with all shopping and school distance to your neighbours.