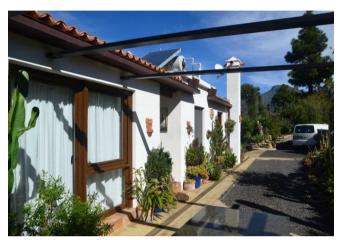

On the one-hectare site there is a villa that was completely renovated in 2009 and raised to western quality standards. It is completely built on one level and almost barrier-free. On approx. 194 m<sup>2</sup> floor space of the main house there is a very large living and dining room with a round, very large oriel in which the dining table is located and from which you can enjoy the wonderful view of the Atlantic Ocean. The large living area is followed by another living room (or music room or library or third, very large bedroom... there are many possibilities). The well-equipped kitchen with solid wood built-in furniture and a spacious cooking island, as well as a small breakfast area and a winter garden, and the other two bedrooms and two bathrooms can be accessed via a corridor with built-in cupboards.

A workshop building with approx. 90 m<sup>2</sup> floor space, which can easily be converted into a separate guest house, contains a bright workroom with a wonderful view and two further, large work or storage rooms as well as a utility room for the washing machine and an adjacent winter garden.

### Location

Very quietly on 750 m above sea level in the district Tacande of the municipality El Paso with a wonderful view over the Aridane valley to the Atlantic Ocean and the mountains. Distance to El Paso with shopping and school facilities approx. 3 km, to Los Llanos with all shopping and school distance to your neighbours.