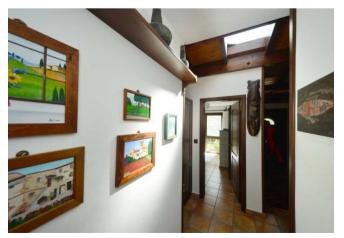

On the one-hectare site there is a villa that was completely renovated in 2009 and raised to western quality standards. It is completely built on one level and almost barrier-free. On approx. 194 m<sup>2</sup> floor space of the main house there is a very large living and dining room with a round, very large oriel in which the dining table is located and from which you can enjoy the wonderful view of the Atlantic Ocean. The large living area is followed by another living room (or music room or library or third, very large bedroom... there are many possibilities). The well-equipped kitchen with solid wood built-in furniture and a spacious cooking island, as well as a small breakfast area and a winter garden, and the other two bedrooms and two bathrooms can be accessed via a corridor with built-in cupboards.