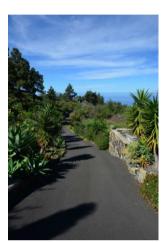

The house was developed with an asphalted private road, which was built to a large extent on the own property and belongs to the object. During the renovation, great importance was attached to the use of ecological building materials, all windows and doors were renewed and equipped with double glazing, the interior doors completely replaced by new solid wood doors, the entire house equipped with a gas central heating and the floors renewed and uniformly tiled. Fireplace stoves are available for cosy evenings.