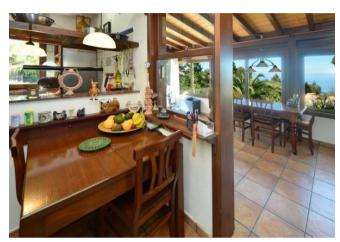

On the one-hectare site there is a villa that was completely renovated in 2009 and raised to western quality standards. It is completely built on one level and almost barrier-free. On approx. 194 m<sup>2</sup> floor space of the main house there is a very large living and dining room with a round, very large oriel in which the dining table is located and from which you can enjoy the wonderful view of the Atlantic Ocean. The large living area is followed by another living room (or music room or library or third, very large bedroom... there are many possibilities). The well-equipped kitchen with solid wood built-in furniture and a spacious cooking island, as well as a small breakfast area and a winter garden, and the other two bedrooms and two bathrooms can be accessed via a corridor with built-in cupboards.