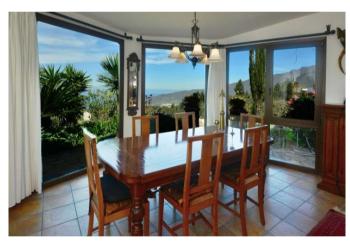

On the one-hectare site there is a villa that was completely renovated in 2009 and raised to western quality standards. It is completely built on one level and almost barrier-free. On approx. 194 m<sup>2</sup> floor space of the main house there is a very large living and dining room with a round, very large oriel in which the dining table is located and from which you can enjoy the wonderful view of the Atlantic Ocean. The large living area is followed by another living room (or music room or library or third, very large bedroom... there are many possibilities). The well-equipped kitchen with solid wood built-in furniture and a spacious cooking island, as well as a small breakfast area and a winter garden, and the other two bedrooms and two bathrooms can be accessed via a corridor with built-in cupboards.