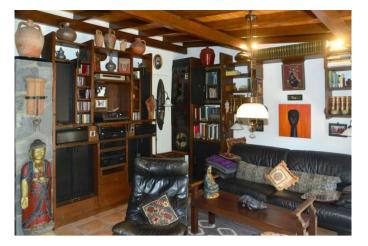

On the one-hectare site there is a villa that was completely renovated in 2009 and raised to western quality standards. It is completely built on one level and almost barrier-free. On approx. 194 m<sup>2</sup> floor space of the main house there is a very large living and dining room with a round, very large oriel in which the dining table is located and from which you can enjoy the wonderful view of the Atlantic Ocean. The large living area is followed by another living room (or music room or library or third, very large bedroom... there are many possibilities). The well-equipped kitchen with solid wood built-in furniture and a spacious cooking island, as well as a small breakfast area and a winter garden, and the other two bedrooms and two bathrooms can be accessed via a corridor with built-in cupboards.