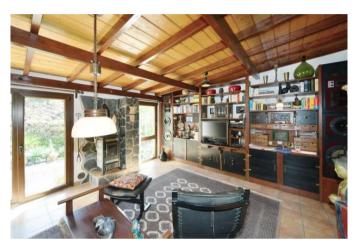

On the one-hectare site there is a villa that was completely renovated in 2009 and raised to western quality standards. It is completely built on one level and almost barrier-free. On approx. 194 m<sup>2</sup> floor space of the main house there is a very large living and dining room with a round, very large oriel in which the dining table is located and from which you can enjoy the wonderful view of the Atlantic Ocean. The large living area is followed by another living room (or music room or library or third, very large bedroom... there are many possibilities). The well-equipped kitchen with solid wood built-in furniture and a spacious cooking island, as well as a small breakfast area and a winter garden, and the other two bedrooms and two bathrooms can be accessed via a corridor with built-in cupboards.