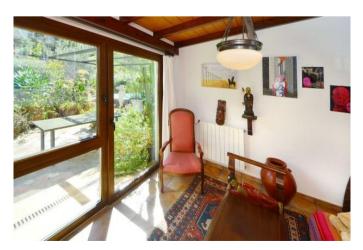

On the one-hectare site there is a villa that was completely renovated in 2009 and raised to western quality standards. It is completely built on one level and almost barrier-free. On approx. 194 m<sup>2</sup> floor space of the main house there is a very large living and dining room with a round, very large oriel in which the dining table is located and from which you can enjoy the wonderful view of the Atlantic Ocean. The large living area is followed by another living room (or music room or library or third, very large bedroom... there are many possibilities). The well-equipped kitchen with solid wood built-in furniture and a spacious cooking island, as well as a small breakfast area and a winter garden, and the other two bedrooms and two bathrooms can be accessed via a corridor with built-in cupboards.