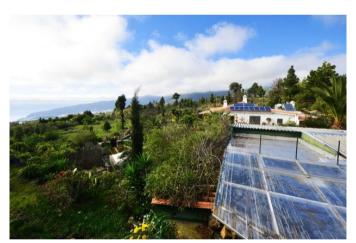

A large greenhouse imported from Germany and beautifully laid out raised beds provides self-sufficiency with fresh vegetables and salads. The very large plot of land, some of which has fixed paths, still offers plenty of space for your own planting rooms and, above all, plenty of

### Location

Very quietly on 750 m above sea level in the district Tacande of the municipality El Paso with a wonderful view over the Aridane valley to the Atlantic Ocean and the mountains. Distance to El Paso with shopping and school facilities approx. 3 km, to Los Llanos with all shopping and school distance to your neighbours.