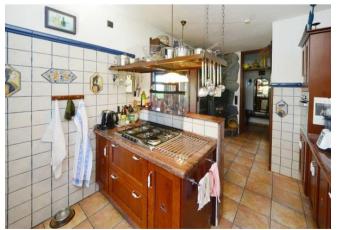

On the one-hectare site there is a villa that was completely renovated in 2009 and raised to western quality standards. It is completely built on one level and almost barrier-free. On approx. 194 m<sup>2</sup> floor space of the main house there is a very large living and dining room with a round, very large oriel in which the dining table is located and from which you can enjoy the wonderful view of the Atlantic Ocean. The large living area is followed by another living room (or music room or library or third, very large bedroom... there are many possibilities). The well-equipped kitchen with solid wood built-in furniture and a spacious cooking island, as well as a small breakfast area and a winter garden, and the other two bedrooms and two bathrooms can be accessed via a corridor with built-in cupboards.