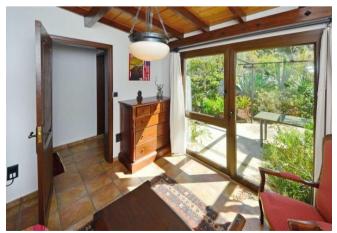

On the one-hectare site there is a villa that was completely renovated in 2009 and raised to western quality standards. It is completely built on one level and almost barrier-free. On approx. 194 m<sup>2</sup> floor space of the main house there is a very large living and dining room with a round, very large oriel in which the dining table is located and from which you can enjoy the wonderful view of the Atlantic Ocean. The large living area is followed by another living room (or music room or library or third, very large bedroom... there are many possibilities). The well-equipped kitchen with solid wood built-in furniture and a spacious cooking island, as well as a small breakfast area and a winter garden, and the other two bedrooms and two bathrooms can be accessed via a corridor with built-in cupboards.