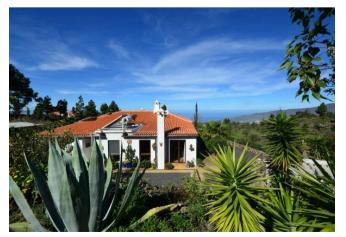

# Very large property in beautiful natural location of Tacande

C-3119

2

Are you looking for absolute tranquillity? You love green meadows, forests and flowers? You would like to enjoy the sunset over the Atlantic and still not do without Northern European living quality? Then you should have a look at this finca!

On the one-hectare site there is a villa that was completely renovated in 2009 and raised to western quality standards. It is completely built on one level and almost barrier-free. On approx. 194 m<sup>2</sup> floor space of the main house there is a very large living and dining room with a round, very large oriel in which the dining table is located and from which you can enjoy the wonderful view of the Atlantic Ocean. The large living area is followed by another living room (or music room or library or third, very large bedroom... there are many possibilities). The well-equipped kitchen with solid wood built-in furniture and a spacious cooking island, as well as a small breakfast area and a winter garden, and the other two bedrooms and two bathrooms can be accessed via a corridor with built-in cupboards.

### Location

Very quietly on 750 m above sea level in the district Tacande of the municipality El Paso with a wonderful view over the Aridane valley to the Atlantic Ocean and the mountains. Distance to El Paso with shopping and school facilities approx. 3 km, to Los Llanos with all shopping and school distance to your neighbours.