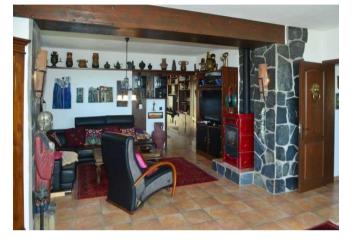

On the one-hectare site there is a villa that was completely renovated in 2009 and raised to western quality standards. It is completely built on one level and almost barrier-free. On approx. 194 m<sup>2</sup> floor space of the main house there is a very large living and dining room with a round, very large oriel in which the dining table is located and from which you can enjoy the wonderful view of the Atlantic Ocean. The large living area is followed by another living room (or music room or library or third, very large bedroom... there are many possibilities). The well-equipped kitchen with solid wood built-in furniture and a spacious cooking island, as well as a small breakfast area and a winter garden, and the other two bedrooms and two bathrooms can be accessed via a corridor with built-in cupboards.