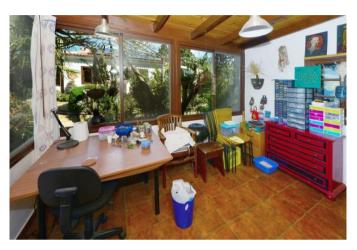

On the one-hectare site there is a villa that was completely renovated in 2009 and raised to western quality standards. It is completely built on one level and almost barrier-free. On approx. 194 m<sup>2</sup> floor space of the main house there is a very large living and dining room with a round, very large oriel in which the dining table is located and from which you can enjoy the wonderful view of the Atlantic Ocean. The large living area is followed by another living room (or music room or library or third, very large bedroom... there are many possibilities). The well-equipped kitchen with solid wood built-in furniture and a spacious cooking island, as well as a small breakfast area and a winter garden, and the other two bedrooms and two bathrooms can be accessed via a corridor with built-in cupboards.