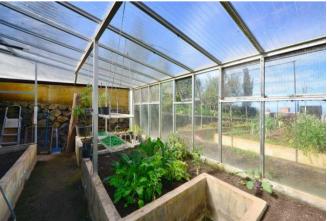

A large greenhouse imported from Germany and beautifully laid out raised beds provides self-sufficiency with fresh vegetables and salads. The very large plot of land, some of which has fixed paths, still offers plenty of space for your own planting rooms and, above all, plenty of