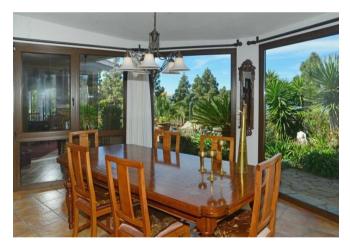

On the one-hectare site there is a villa that was completely renovated in 2009 and raised to western quality standards. It is completely built on one level and almost barrier-free. On approx. 194 m<sup>2</sup> floor space of the main house there is a very large living and dining room with a round, very large oriel in which the dining table is located and from which you can enjoy the wonderful view of the Atlantic Ocean. The large living area is followed by another living room (or music room or library or third, very large bedroom... there are many possibilities). The well-equipped kitchen with solid wood built-in furniture and a spacious cooking island, as well as a small breakfast area and a winter garden, and the other two bedrooms and two bathrooms can be accessed via a corridor with built-in cupboards.