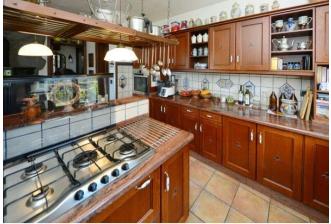

On the one-hectare site there is a villa that was completely renovated in 2009 and raised to western quality standards. It is completely built on one level and almost barrier-free. On approx. 194 m<sup>2</sup> floor space of the main house there is a very large living and dining room with a round, very large oriel in which the dining table is located and from which you can enjoy the wonderful view of the Atlantic Ocean. The large living area is followed by another living room (or music room or library or third, very large bedroom... there are many possibilities). The well-equipped kitchen with solid wood built-in furniture and a spacious cooking island, as well as a small breakfast area and a winter garden, and the other two bedrooms and two bathrooms can be accessed via a corridor with built-in cupboards.